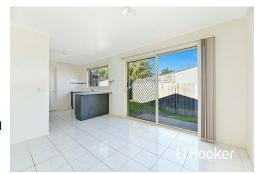

#### Offering:

- \* Master bedroom with built in robe
- \* Secondary bedroom with built in robe
- \* Semi-ensuite with separate toilet
- \* Open plan living zone
- \* Dining area
- \* Kitchen with oven, cooktop, rangehood and dishwasher
- \* Split system air-conditioner
- \* Internal access from the single car garage on remote
- \* Internal laundry