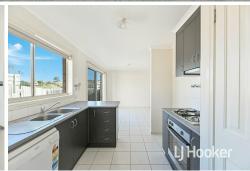

#### Offering:

- \* Master bedroom with built in robe
- \* Secondary bedroom with built in robe
- \* Semi-ensuite with separate toilet
- \* Open plan living zone
- \* Dining area
- \* Kitchen with oven, cooktop, rangehood and dishwasher
- \* Split system air-conditioner
- \* Internal access from the single car garage on remote
- \* Internal laundry