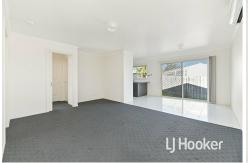

#### Offering:

- \* Master bedroom with built in robe
- \* Secondary bedroom with built in robe
- \* Semi-ensuite with separate toilet
- \* Open plan living zone
- \* Dining area
- \* Kitchen with oven, cooktop, rangehood and dishwasher
- \* Split system air-conditioner
- \* Internal access from the single car garage on remote
- \* Internal laundry