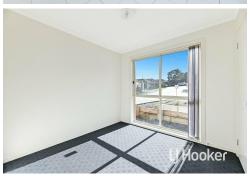

#### Offering:

- \* Master bedroom with built in robe
- \* Secondary bedroom with built in robe
- \* Semi-ensuite with separate toilet
- \* Open plan living zone
- \* Dining area
- \* Kitchen with oven, cooktop, rangehood and dishwasher
- \* Split system air-conditioner
- \* Internal access from the single car garage on remote
- \* Internal laundry