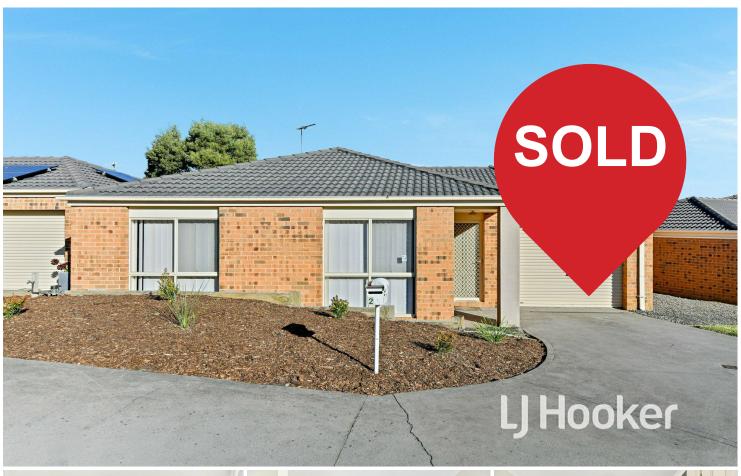

# Pakenham, 27/18 Ben Drive

## Ready to Move Straight in!

Located on Pakenham's northside is this two bedroom unit that is ready for the lucky purchaser to move straight in and enjoy.

#### Offering:

- \* Master bedroom with built in robe
- \* Secondary bedroom with built in robe
- \* Semi-ensuite with separate toilet
- \* Open plan living zone
- \* Dining area
- \* Kitchen with oven, cooktop, rangehood and dishwasher
- \* Split system air-conditioner
- \* Internal access from the single car garage on remote
- \* Internal laundry