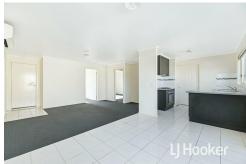

#### Offering:

- \* Master bedroom with built in robe
- \* Secondary bedroom with built in robe
- \* Semi-ensuite with separate toilet
- \* Open plan living zone
- \* Dining area
- \* Kitchen with oven, cooktop, rangehood and dishwasher
- \* Split system air-conditioner
- \* Internal access from the single car garage on remote
- \* Internal laundry