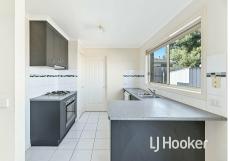

#### Offering:

- \* Master bedroom with built in robe
- \* Secondary bedroom with built in robe
- \* Semi-ensuite with separate toilet
- \* Open plan living zone
- \* Dining area
- \* Kitchen with oven, cooktop, rangehood and dishwasher
- \* Split system air-conditioner
- \* Internal access from the single car garage on remote
- \* Internal laundry