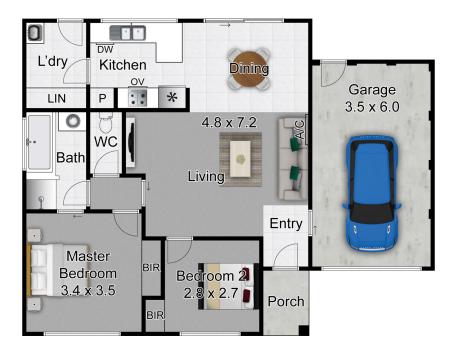

#### Offering:

- \* Master bedroom with built in robe
- \* Secondary bedroom with built in robe
- \* Semi-ensuite with separate toilet
- \* Open plan living zone
- \* Dining area
- \* Kitchen with oven, cooktop, rangehood and dishwasher
- \* Split system air-conditioner
- \* Internal access from the single car garage on remote
- \* Internal laundry

This drawing is for illustrative purposes only and while every effort has been made to maintain accuracy, prospective purchasers should check all information