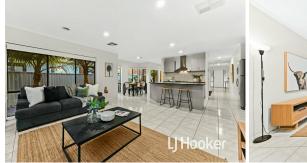

Immaculately presented inside and out, this home features a spacious and open plan layout filled with natural light, designed to suit modern family living.

## Key features include:

- \* Three (3) spacious bedrooms including a generous master suite with a walk in robe and ensuite for added privacy and convenience. The remaining bedrooms are well sized and each include built in robes.
- \* Modern family bathroom conveniently located for easy access from all bedrooms.
- \* Open plan living areas including a comfortable lounge room, tiled family room, and a

# Contact Sam Paynter 0439 429 110 spaynter.pakenham@ljhooker.com.au

LJ Hooker Pakenham (03) 5943 8000

bright meals area, offering plenty of space for family gatherings.

- \* Stylish kitchen overlooking the family room, the kitchen boasts ample cupboard and bench space, and stainless steel appliances, including a dishwasher.
- \* Ducted heating, and evaporative cooling for year round comfort.
- \* A double garage with remote control door,
- \* Large 448m² block with beautifully landscaped gardens and a generous lawn area, offering plenty of space for kids and pets to play.