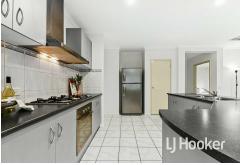

## Key features include:

- \* Three (3) spacious bedrooms including a generous master suite with a walk in robe and ensuite for added privacy and convenience. The remaining bedrooms are well sized and each include built in robes.
- \* Modern family bathroom conveniently located for easy access from all bedrooms.
- \* Open plan living areas including a comfortable lounge room, tiled family room, and a

# Contact Sam Paynter 0439 429 110 spaynter.pakenham@ljhooker.com.au

LJ Hooker Pakenham (03) 5943 8000

bright meals area, offering plenty of space for family gatherings.

- \* Stylish kitchen overlooking the family room, the kitchen boasts ample cupboard and bench space, and stainless steel appliances, including a dishwasher.
- \* Ducted heating, and evaporative cooling for year round comfort.
- \* A double garage with remote control door,
- \* Large 448m² block with beautifully landscaped gardens and a generous lawn area, offering plenty of space for kids and pets to play.