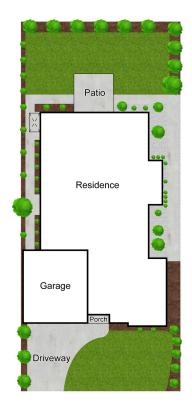

# Contact Sam Paynter 0439 429 110 spaynter.pakenham@ljhooker.com.au

LJ Hooker Pakenham (03) 5943 8000

bright meals area, offering plenty of space for family gatherings.

- \* Stylish kitchen overlooking the family room, the kitchen boasts ample cupboard and bench space, and stainless steel appliances, including a dishwasher.
- \* Ducted heating, and evaporative cooling for year round comfort.
- \* A double garage with remote control door,
- \* Large 448m² block with beautifully landscaped gardens and a generous lawn area, offering plenty of space for kids and pets to play.