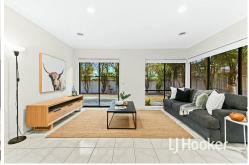

Immaculately presented inside and out, this home features a spacious and open plan layout filled with natural light, designed to suit modern family living.

## Key features include:

- \* Three (3) spacious bedrooms including a generous master suite with a walk in robe and ensuite for added privacy and convenience. The remaining bedrooms are well sized and each include built in robes.
- \* Modern family bathroom conveniently located for easy access from all bedrooms.
- \* Open plan living areas including a comfortable lounge room, tiled family room, and a

# Contact Sam Paynter 0439 429 110 spaynter.pakenham@ljhooker.com.au

LJ Hooker Pakenham (03) 5943 8000

bright meals area, offering plenty of space for family gatherings.

- \* Stylish kitchen overlooking the family room, the kitchen boasts ample cupboard and bench space, and stainless steel appliances, including a dishwasher.
- \* Ducted heating, and evaporative cooling for year round comfort.
- \* A double garage with remote control door,
- \* Large 448m² block with beautifully landscaped gardens and a generous lawn area, offering plenty of space for kids and pets to play.