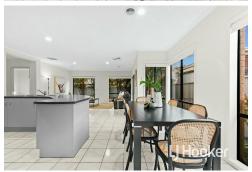

## Key features include:

- \* Three (3) spacious bedrooms including a generous master suite with a walk in robe and ensuite for added privacy and convenience. The remaining bedrooms are well sized and each include built in robes.
- \* Modern family bathroom conveniently located for easy access from all bedrooms.
- \* Open plan living areas including a comfortable lounge room, tiled family room, and a

# Contact Sam Paynter 0439 429 110 spaynter.pakenham@ljhooker.com.au

LJ Hooker Pakenham (03) 5943 8000

bright meals area, offering plenty of space for family gatherings.

- \* Stylish kitchen overlooking the family room, the kitchen boasts ample cupboard and bench space, and stainless steel appliances, including a dishwasher.
- \* Ducted heating, and evaporative cooling for year round comfort.
- \* A double garage with remote control door,
- \* Large 448m² block with beautifully landscaped gardens and a generous lawn area, offering plenty of space for kids and pets to play.