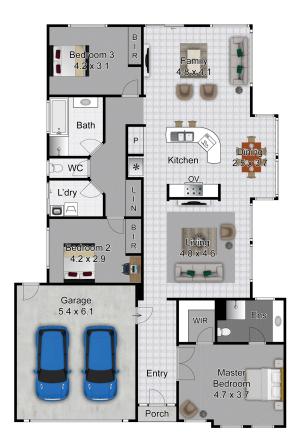

## Key features include:

- \* Three (3) spacious bedrooms including a generous master suite with a walk in robe and ensuite for added privacy and convenience. The remaining bedrooms are well sized and each include built in robes.
- \* Modern family bathroom conveniently located for easy access from all bedrooms.
- \* Open plan living areas including a comfortable lounge room, tiled family room, and a

# Contact Sam Paynter 0439 429 110 spaynter.pakenham@ljhooker.com.au

LJ Hooker Pakenham (03) 5943 8000

bright meals area, offering plenty of space for family gatherings.

- \* Stylish kitchen overlooking the family room, the kitchen boasts ample cupboard and bench space, and stainless steel appliances, including a dishwasher.
- \* Ducted heating, and evaporative cooling for year round comfort.
- \* A double garage with remote control door,
- \* Large 448m² block with beautifully landscaped gardens and a generous lawn area, offering plenty of space for kids and pets to play.