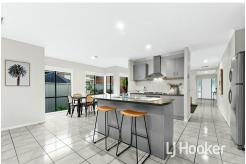

## Key features include:

- \* Three (3) spacious bedrooms including a generous master suite with a walk in robe and ensuite for added privacy and convenience. The remaining bedrooms are well sized and each include built in robes.
- \* Modern family bathroom conveniently located for easy access from all bedrooms.
- \* Open plan living areas including a comfortable lounge room, tiled family room, and a

# Contact Sam Paynter 0439 429 110 spaynter.pakenham@ljhooker.com.au

LJ Hooker Pakenham (03) 5943 8000

bright meals area, offering plenty of space for family gatherings.

- \* Stylish kitchen overlooking the family room, the kitchen boasts ample cupboard and bench space, and stainless steel appliances, including a dishwasher.
- \* Ducted heating, and evaporative cooling for year round comfort.
- \* A double garage with remote control door,
- \* Large 448m² block with beautifully landscaped gardens and a generous lawn area, offering plenty of space for kids and pets to play.