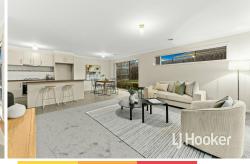

#### Property Highlights:

- \* Three (3) spacious bedrooms, the master suite boasts a private ensuite and a walk-in robe, while the additional bedrooms feature built-in robes.
- \* Modern kitchen equipped with stainless steel appliances, an island bench, and ample storage, it's a chef's delight.
- \* A light-filled lounge seamlessly flows into the tiled meals area, creating a welcoming space for family gatherings.
- \* Stay comfortable year-round with ducted heating and a split system air conditioner.
- \* Double garage offers secure parking with remote control access.