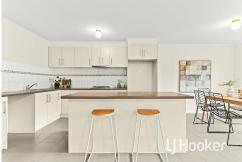

#### Property Highlights:

- \* Three (3) spacious bedrooms, the master suite boasts a private ensuite and a walk-in robe, while the additional bedrooms feature built-in robes.
- \* Modern kitchen equipped with stainless steel appliances, an island bench, and ample storage, it's a chef's delight.
- \* A light-filled lounge seamlessly flows into the tiled meals area, creating a welcoming space for family gatherings.
- \* Stay comfortable year-round with ducted heating and a split system air conditioner.
- \* Double garage offers secure parking with remote control access.