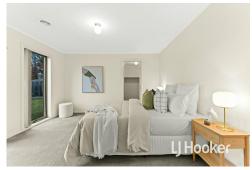

#### Property Highlights:

- \* Three (3) spacious bedrooms, the master suite boasts a private ensuite and a walk-in robe, while the additional bedrooms feature built-in robes.
- \* Modern kitchen equipped with stainless steel appliances, an island bench, and ample storage, it's a chef's delight.
- \* A light-filled lounge seamlessly flows into the tiled meals area, creating a welcoming space for family gatherings.
- \* Stay comfortable year-round with ducted heating and a split system air conditioner.
- \* Double garage offers secure parking with remote control access.