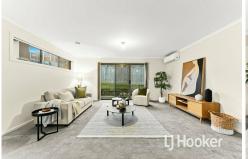

#### Property Highlights:

- \* Three (3) spacious bedrooms, the master suite boasts a private ensuite and a walk-in robe, while the additional bedrooms feature built-in robes.
- \* Modern kitchen equipped with stainless steel appliances, an island bench, and ample storage, it's a chef's delight.
- \* A light-filled lounge seamlessly flows into the tiled meals area, creating a welcoming space for family gatherings.
- \* Stay comfortable year-round with ducted heating and a split system air conditioner.
- \* Double garage offers secure parking with remote control access.