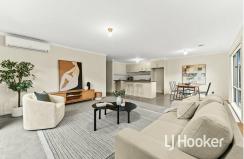

#### Property Highlights:

- \* Three (3) spacious bedrooms, the master suite boasts a private ensuite and a walk-in robe, while the additional bedrooms feature built-in robes.
- \* Modern kitchen equipped with stainless steel appliances, an island bench, and ample storage, it's a chef's delight.
- \* A light-filled lounge seamlessly flows into the tiled meals area, creating a welcoming space for family gatherings.
- \* Stay comfortable year-round with ducted heating and a split system air conditioner.
- \* Double garage offers secure parking with remote control access.