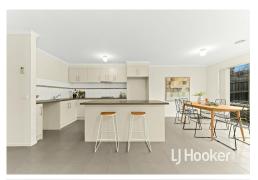

#### Property Highlights:

- \* Three (3) spacious bedrooms, the master suite boasts a private ensuite and a walk-in robe, while the additional bedrooms feature built-in robes.
- \* Modern kitchen equipped with stainless steel appliances, an island bench, and ample storage, it's a chef's delight.
- \* A light-filled lounge seamlessly flows into the tiled meals area, creating a welcoming space for family gatherings.
- \* Stay comfortable year-round with ducted heating and a split system air conditioner.
- \* Double garage offers secure parking with remote control access.