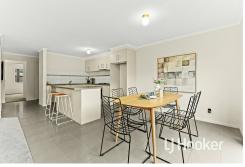

#### Property Highlights:

- \* Three (3) spacious bedrooms, the master suite boasts a private ensuite and a walk-in robe, while the additional bedrooms feature built-in robes.
- \* Modern kitchen equipped with stainless steel appliances, an island bench, and ample storage, it's a chef's delight.
- \* A light-filled lounge seamlessly flows into the tiled meals area, creating a welcoming space for family gatherings.
- \* Stay comfortable year-round with ducted heating and a split system air conditioner.
- \* Double garage offers secure parking with remote control access.