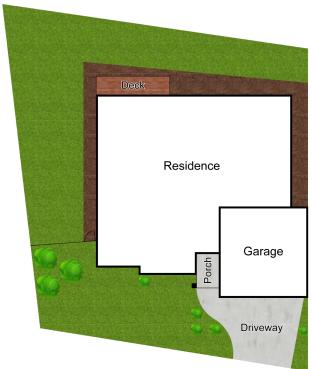

### **Contact**

Sam Paynter 0439 429 110

spaynter.pakenham@ljhooker.com.au

LJ Hooker Pakenham (03) 5943 8000

\* Set on a 404m² block, the low maintenance block is designed for easy upkeep.

# **More About this Property**

| Property ID   | 1PVNFC9                                                                                                                    |
|---------------|----------------------------------------------------------------------------------------------------------------------------|
| Property Type | House                                                                                                                      |
| Land Area     | 404 m2                                                                                                                     |
| Including     | Ensuite Air Conditioning Ducted Heating Deck Outdoor Entertaining Built-in-Robes Secure Parking Fully Fenced Remote Garage |