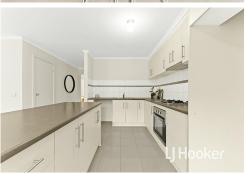

#### Property Highlights:

- \* Three (3) spacious bedrooms, the master suite boasts a private ensuite and a walk-in robe, while the additional bedrooms feature built-in robes.
- \* Modern kitchen equipped with stainless steel appliances, an island bench, and ample storage, it's a chef's delight.
- \* A light-filled lounge seamlessly flows into the tiled meals area, creating a welcoming space for family gatherings.
- \* Stay comfortable year-round with ducted heating and a split system air conditioner.
- \* Double garage offers secure parking with remote control access.