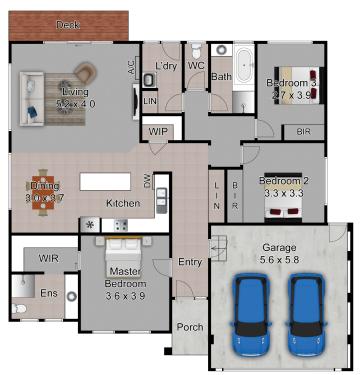

#### Property Highlights:

- \* Three (3) spacious bedrooms, the master suite boasts a private ensuite and a walk-in robe, while the additional bedrooms feature built-in robes.
- \* Modern kitchen equipped with stainless steel appliances, an island bench, and ample storage, it's a chef's delight.
- \* A light-filled lounge seamlessly flows into the tiled meals area, creating a welcoming space for family gatherings.
- \* Stay comfortable year-round with ducted heating and a split system air conditioner.
- \* Double garage offers secure parking with remote control access.

# **More About this Property**

| Property ID   | 1PVNFC9                                                                                                                    |
|---------------|----------------------------------------------------------------------------------------------------------------------------|
| Property Type | House                                                                                                                      |
| Land Area     | 404 m2                                                                                                                     |
| Including     | Ensuite Air Conditioning Ducted Heating Deck Outdoor Entertaining Built-in-Robes Secure Parking Fully Fenced Remote Garage |