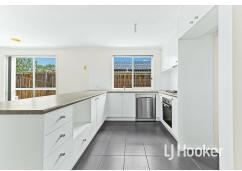

#### Featuring:

- \* Master bedroom with walk in robe plus ensuite
- \* Bedrooms two & three with built in robes
- \* Fourth bedroom/study
- \* Family bathroom with separate toilet
- \* Kitchen with stainless steel appliances including oven, cooktop, rangehood and dishwasher
- \* Family living and dining zone
- \* Formal rumpus room
- \* Ducted heating
- \* Split system air-conditioning

The current owners have done all the hard work for the purchaser to move straight in and enjoy!

| Property Type House Including Ensuite Study Air Conditioning Ducted Heating Dishwasher Built-in-Robes Secure Parking Fully Fenced Remote Garage | Property ID   | 1PKGFC9                                                                                     |  |
|-------------------------------------------------------------------------------------------------------------------------------------------------|---------------|---------------------------------------------------------------------------------------------|--|
| Study Air Conditioning Ducted Heating Dishwasher Built-in-Robes Secure Parking Fully Fenced                                                     | Property Type | House                                                                                       |  |
|                                                                                                                                                 | Including     | Study Air Conditioning Ducted Heating Dishwasher Built-in-Robes Secure Parking Fully Fenced |  |