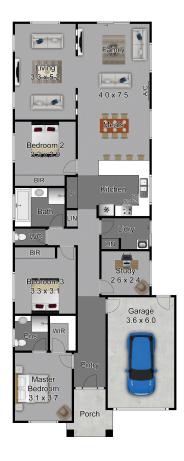

#### Featuring:

- \* Master bedroom with walk in robe plus ensuite
- \* Bedrooms two & three with built in robes
- \* Fourth bedroom/study
- \* Family bathroom with separate toilet
- \* Kitchen with stainless steel appliances including oven, cooktop, rangehood and dishwasher
- \* Family living and dining zone
- \* Formal rumpus room
- \* Ducted heating
- \* Split system air-conditioning

#### **Jack Anning**

0488 558 531 janning.pakenham@ljhooker.com.au

LJ Hooker Pakenham (03) 5943 8000

- \* Internal access from the single car garage on remote
- \* Internal laundry
- \* Low maintenance rear yard
- \* New carpet
- \* Fresh paint