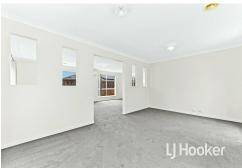

#### Featuring:

- \* Master bedroom with walk in robe plus ensuite
- \* Bedrooms two & three with built in robes
- \* Fourth bedroom/study
- \* Family bathroom with separate toilet
- \* Kitchen with stainless steel appliances including oven, cooktop, rangehood and dishwasher
- \* Family living and dining zone
- \* Formal rumpus room
- \* Ducted heating
- \* Split system air-conditioning