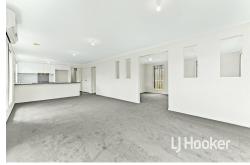

#### Featuring:

- \* Master bedroom with walk in robe plus ensuite
- \* Bedrooms two & three with built in robes
- \* Fourth bedroom/study
- \* Family bathroom with separate toilet
- \* Kitchen with stainless steel appliances including oven, cooktop, rangehood and dishwasher
- \* Family living and dining zone
- \* Formal rumpus room
- \* Ducted heating
- \* Split system air-conditioning

The current owners have done all the hard work for the purchaser to move straight in and enjoy!

| Property Type House Including Ensuite Study Air Conditioning Ducted Heating Dishwasher Built-in-Robes Secure Parking Fully Fenced Remote Garage | Property ID   | 1PKGFC9                                                                                     |  |
|-------------------------------------------------------------------------------------------------------------------------------------------------|---------------|---------------------------------------------------------------------------------------------|--|
| Study Air Conditioning Ducted Heating Dishwasher Built-in-Robes Secure Parking Fully Fenced                                                     | Property Type | House                                                                                       |  |
|                                                                                                                                                 | Including     | Study Air Conditioning Ducted Heating Dishwasher Built-in-Robes Secure Parking Fully Fenced |  |