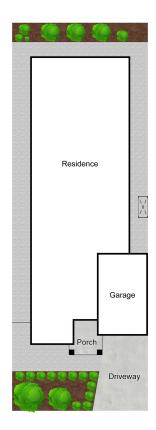

#### Featuring:

- \* Master bedroom with walk in robe plus ensuite
- \* Bedrooms two & three with built in robes
- \* Fourth bedroom/study
- \* Family bathroom with separate toilet
- \* Kitchen with stainless steel appliances including oven, cooktop, rangehood and dishwasher
- \* Family living and dining zone
- \* Formal rumpus room
- \* Ducted heating
- \* Split system air-conditioning

#### **Jack Anning**

0488 558 531 janning.pakenham@ljhooker.com.au

LJ Hooker Pakenham (03) 5943 8000

- \* Internal access from the single car garage on remote
- \* Internal laundry
- \* Low maintenance rear yard
- \* New carpet
- \* Fresh paint