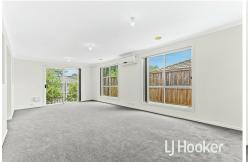

#### Featuring:

- \* Master bedroom with walk in robe plus ensuite
- \* Bedrooms two & three with built in robes
- \* Fourth bedroom/study
- \* Family bathroom with separate toilet
- \* Kitchen with stainless steel appliances including oven, cooktop, rangehood and dishwasher
- \* Family living and dining zone
- \* Formal rumpus room
- \* Ducted heating
- \* Split system air-conditioning