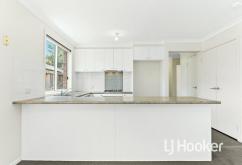

#### Featuring:

- \* Master bedroom with walk in robe plus ensuite
- \* Bedrooms two & three with built in robes
- \* Fourth bedroom/study
- \* Family bathroom with separate toilet
- \* Kitchen with stainless steel appliances including oven, cooktop, rangehood and dishwasher
- \* Family living and dining zone
- \* Formal rumpus room
- \* Ducted heating
- \* Split system air-conditioning

The current owners have done all the hard work for the purchaser to move straight in and enjoy!

| Property Type House Including Ensuite Study Air Conditioning Ducted Heating Dishwasher Built-in-Robes Secure Parking Fully Fenced Remote Garage | Property ID   | 1PKGFC9                                                                                     |  |
|-------------------------------------------------------------------------------------------------------------------------------------------------|---------------|---------------------------------------------------------------------------------------------|--|
| Study Air Conditioning Ducted Heating Dishwasher Built-in-Robes Secure Parking Fully Fenced                                                     | Property Type | House                                                                                       |  |
|                                                                                                                                                 | Including     | Study Air Conditioning Ducted Heating Dishwasher Built-in-Robes Secure Parking Fully Fenced |  |