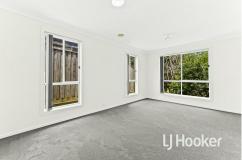

#### Featuring:

- \* Master bedroom with walk in robe plus ensuite
- \* Bedrooms two & three with built in robes
- \* Fourth bedroom/study
- \* Family bathroom with separate toilet
- \* Kitchen with stainless steel appliances including oven, cooktop, rangehood and dishwasher
- \* Family living and dining zone
- \* Formal rumpus room
- \* Ducted heating
- \* Split system air-conditioning