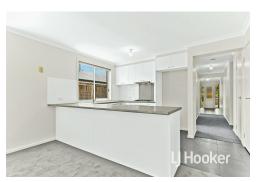

#### Featuring:

- \* Master bedroom with walk in robe plus ensuite
- \* Bedrooms two & three with built in robes
- \* Fourth bedroom/study
- \* Family bathroom with separate toilet
- \* Kitchen with stainless steel appliances including oven, cooktop, rangehood and dishwasher
- \* Family living and dining zone
- \* Formal rumpus room
- \* Ducted heating
- \* Split system air-conditioning

The current owners have done all the hard work for the purchaser to move straight in and enjoy!

| Property Type House Including Ensuite Study Air Conditioning Ducted Heating Dishwasher Built-in-Robes Secure Parking Fully Fenced Remote Garage | Property ID   | 1PKGFC9                                                                                     |  |
|-------------------------------------------------------------------------------------------------------------------------------------------------|---------------|---------------------------------------------------------------------------------------------|--|
| Study Air Conditioning Ducted Heating Dishwasher Built-in-Robes Secure Parking Fully Fenced                                                     | Property Type | House                                                                                       |  |
|                                                                                                                                                 | Including     | Study Air Conditioning Ducted Heating Dishwasher Built-in-Robes Secure Parking Fully Fenced |  |