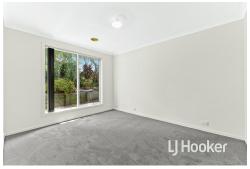

#### Featuring:

- \* Master bedroom with walk in robe plus ensuite
- \* Bedrooms two & three with built in robes
- \* Fourth bedroom/study
- \* Family bathroom with separate toilet
- \* Kitchen with stainless steel appliances including oven, cooktop, rangehood and dishwasher
- \* Family living and dining zone
- \* Formal rumpus room
- \* Ducted heating
- \* Split system air-conditioning

The current owners have done all the hard work for the purchaser to move straight in and enjoy!

| Property Type House Including Ensuite Study Air Conditioning Ducted Heating Dishwasher Built-in-Robes Secure Parking Fully Fenced Remote Garage | Property ID   | 1PKGFC9                                                                                     |  |
|-------------------------------------------------------------------------------------------------------------------------------------------------|---------------|---------------------------------------------------------------------------------------------|--|
| Study Air Conditioning Ducted Heating Dishwasher Built-in-Robes Secure Parking Fully Fenced                                                     | Property Type | House                                                                                       |  |
|                                                                                                                                                 | Including     | Study Air Conditioning Ducted Heating Dishwasher Built-in-Robes Secure Parking Fully Fenced |  |