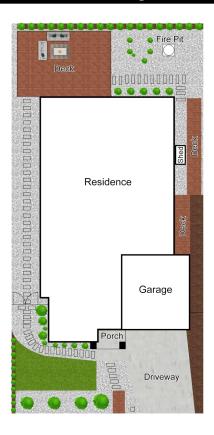

Upon arrival, the landscaped gardens at the front will catch your eye. Once you step inside you'll be immediately impressed.

Outdoors you'll find your own private entertaining space which is perfect for hosting family and friends or enjoying an afternoon drink in the sun. The landscaped gardens make for a lovely outlook year round.

## 19 Vantage Drive, Pakenham

This drawing is for illustrative purposes only and while every effort has been made to maintain accuracy, prospective purchasers should check all information