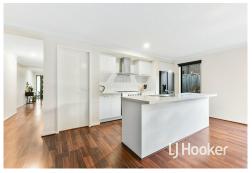

#### Featuring:

- \* Master bedroom with walk in robe plus ensuite which offers a double vanity and stone benchtop
- \* The three remaining good-sized bedrooms all offer built in robes
- \* Family bathroom with stone benchtop plus separate toilet
- \* Front formal living zone
- \* Open plan living integrating kitchen, dining & lounge into one

# **Jack Anning** 0488 558 531

janning.pakenham@ljhooker.com.au

LJ Hooker Pakenham (03) 5943 8000

- \* Stainless steel kitchen appliances including 900mm upright oven, cooktop, rangehood & dishwasher
- \* Stone benches in kitchen
- \* Walk in pantry
- \* Study nook perfect for a work from home space
- \* Internal access from the double car garage on remote
- \* Internal laundry with bench and cupboard space
- \* Ducted heating
- \* Evaporative cooling