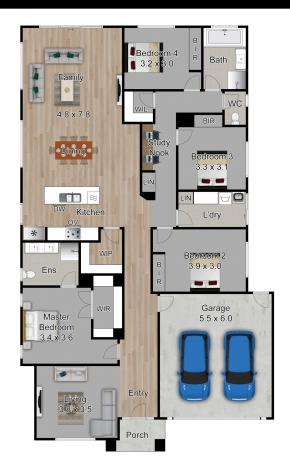

#### Featuring:

- \* Master bedroom with walk in robe plus ensuite which offers a double vanity and stone benchtop
- \* The three remaining good-sized bedrooms all offer built in robes
- \* Family bathroom with stone benchtop plus separate toilet
- \* Front formal living zone
- \* Open plan living integrating kitchen, dining & lounge into one

# **Jack Anning** 0488 558 531

janning.pakenham@ljhooker.com.au

LJ Hooker Pakenham (03) 5943 8000

- \* Stainless steel kitchen appliances including 900mm upright oven, cooktop, rangehood & dishwasher
- \* Stone benches in kitchen
- \* Walk in pantry
- \* Study nook perfect for a work from home space
- \* Internal access from the double car garage on remote
- \* Internal laundry with bench and cupboard space
- \* Ducted heating
- \* Evaporative cooling

## 19 Vantage Drive, Pakenham

This drawing is for illustrative purposes only and while every effort has been made to maintain accuracy, prospective purchasers should check all information