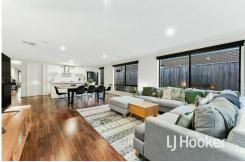

#### Featuring:

- \* Master bedroom with walk in robe plus ensuite which offers a double vanity and stone benchtop
- \* The three remaining good-sized bedrooms all offer built in robes
- \* Family bathroom with stone benchtop plus separate toilet
- \* Front formal living zone
- \* Open plan living integrating kitchen, dining & lounge into one