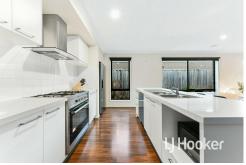

# **Jack Anning** 0488 558 531

janning.pakenham@ljhooker.com.au

LJ Hooker Pakenham (03) 5943 8000

- \* Stainless steel kitchen appliances including 900mm upright oven, cooktop, rangehood & dishwasher
- \* Stone benches in kitchen
- \* Walk in pantry
- \* Study nook perfect for a work from home space
- \* Internal access from the double car garage on remote
- \* Internal laundry with bench and cupboard space
- \* Ducted heating
- \* Evaporative cooling