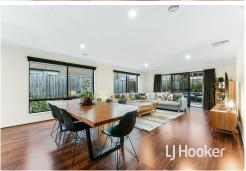

#### Featuring:

- \* Master bedroom with walk in robe plus ensuite which offers a double vanity and stone benchtop
- \* The three remaining good-sized bedrooms all offer built in robes
- \* Family bathroom with stone benchtop plus separate toilet
- \* Front formal living zone
- \* Open plan living integrating kitchen, dining & lounge into one