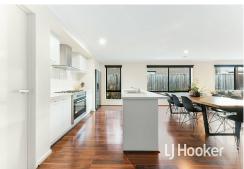

#### Featuring:

- \* Master bedroom with walk in robe plus ensuite which offers a double vanity and stone benchtop
- \* The three remaining good-sized bedrooms all offer built in robes
- \* Family bathroom with stone benchtop plus separate toilet
- \* Front formal living zone
- \* Open plan living integrating kitchen, dining & lounge into one

# **Jack Anning** 0488 558 531

janning.pakenham@ljhooker.com.au

LJ Hooker Pakenham (03) 5943 8000

- \* Stainless steel kitchen appliances including 900mm upright oven, cooktop, rangehood & dishwasher
- \* Stone benches in kitchen
- \* Walk in pantry
- \* Study nook perfect for a work from home space
- \* Internal access from the double car garage on remote
- \* Internal laundry with bench and cupboard space
- \* Ducted heating
- \* Evaporative cooling