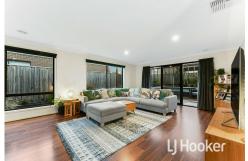

#### Featuring:

- \* Master bedroom with walk in robe plus ensuite which offers a double vanity and stone benchtop
- \* The three remaining good-sized bedrooms all offer built in robes
- \* Family bathroom with stone benchtop plus separate toilet
- \* Front formal living zone
- \* Open plan living integrating kitchen, dining & lounge into one