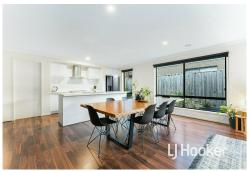

#### Featuring:

- \* Master bedroom with walk in robe plus ensuite which offers a double vanity and stone benchtop
- \* The three remaining good-sized bedrooms all offer built in robes
- \* Family bathroom with stone benchtop plus separate toilet
- \* Front formal living zone
- \* Open plan living integrating kitchen, dining & lounge into one