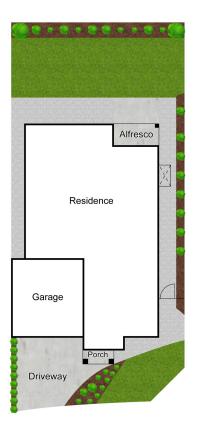

Sitting on a generous 418m² corner block, the property offers plenty of lawn space for pets and kids to play, beautifully landscaped gardens, and a covered alfresco area perfect for entertaining guests.

This drawing is for illustrative purposes only and while every effort has been made to maintain accuracy, prospective purchasers should check all information