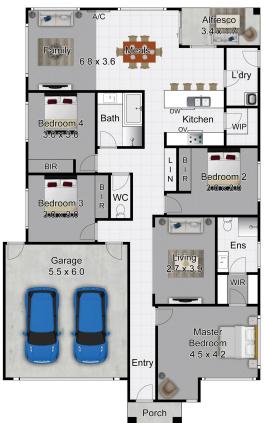

This home is thoughtfully designed to cater to families of all sizes, offering comfort, practicality, and style. Features include:

- \* Four spacious bedrooms, primary bedroom with a walk-in robe and ensuite, featuring a vanity with stone benchtops. The remaining bedrooms include built-in robes for added convenience.
- \* Two bathrooms, a sleek family bathroom and a luxurious ensuite.
- \* A chef's kitchen, boasting stone benchtops, a 900mm stainless steel oven, range hood,

- \* Two living zones including a formal lounge for quiet evenings and a light-filled open-plan family and meals area for everyday living.
- \* Year-round comfort with ducted heating and split-system air conditioning ensuring a cozy home, no matter the season.
- \* Double garage on remote-control with internal access for added security and convenience.

Sitting on a generous 418m² corner block, the property offers plenty of lawn space for pets and kids to play, beautifully landscaped gardens, and a covered alfresco area perfect for entertaining guests.

This home truly has it all- and more!

| Property ID   | 1PNXFC9                                                                                                                          |
|---------------|----------------------------------------------------------------------------------------------------------------------------------|
| Property Type | House                                                                                                                            |
| Land Area     | 418 m2                                                                                                                           |
| Including     | Ensuite Air Conditioning Ducted Heating Dishwasher Outdoor Entertaining Built-in-Robes Secure Parking Fully Fenced Remote Garage |