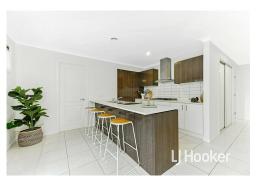

This home is thoughtfully designed to cater to families of all sizes, offering comfort, practicality, and style. Features include:

- \* Four spacious bedrooms, primary bedroom with a walk-in robe and ensuite, featuring a vanity with stone benchtops. The remaining bedrooms include built-in robes for added convenience.
- \* Two bathrooms, a sleek family bathroom and a luxurious ensuite.
- \* A chef's kitchen, boasting stone benchtops, a 900mm stainless steel oven, range hood,

For Sale Please Call

View

ljhooker.com.au/1PNXFC9

**Contact** 

Sam Paynter 0439 429 110

spaynter.pakenham@ljhooker.com.au

LJ Hooker Pakenham (03) 5943 8000

and dishwasher. The hidden walk-in pantry adds a touch of practicality and elegance.