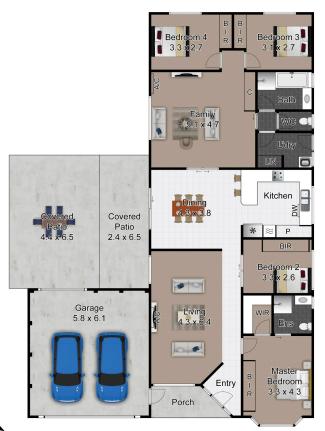

#### Key features:

- \* Four bedrooms, the master bedroom boasts an ensuite and walk-in robe, while the fourth bedroom can double as a study.
- \* Family friendly layout includes a central family bathroom and multiple living zones for everyone to enjoy.
- \* Stylish timber kitchen, featuring stone benchtops, ample storage, and a dishwasher for easy meal prep and cleanup.
- \* Spacious living areas including front lounge room, tiled meals area, family room and separate rumpus/home theatre.
- \* Stay comfortable year round with refrigerated cooling, heating, and 3 split systems

The large undercover entertaining area with cafe blinds is perfect for year round gatherings with friends and family. The 510m² block includes beautiful gardens, a lawn for kids or pets, and a garden shed for extra storage.

# 16 Sir Thomas Drive, Pakenham

This drawing is for illustrative purposes only and while every effort has been made to maintain accuracy, prospective purchasers should check all information