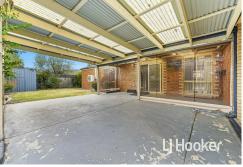

The large undercover entertaining area with cafe blinds is perfect for year round gatherings with friends and family. The 510m² block includes beautiful gardens, a lawn for kids or pets, and a garden shed for extra storage.