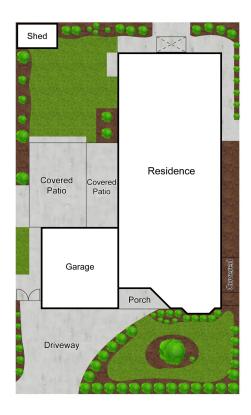

The large undercover entertaining area with cafe blinds is perfect for year round gatherings with friends and family. The 510m² block includes beautiful gardens, a lawn for kids or pets, and a garden shed for extra storage.

# 16 Sir Thomas Drive, Pakenham

This drawing is for illustrative purposes only and while every effort has been made to maintain accuracy, prospective purchasers should check all information