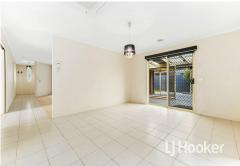

The large undercover entertaining area with cafe blinds is perfect for year round gatherings with friends and family. The 510m² block includes beautiful gardens, a lawn for kids or pets, and a garden shed for extra storage.