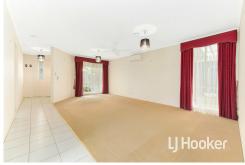

#### Key features:

- \* Four bedrooms, the master bedroom boasts an ensuite and walk-in robe, while the fourth bedroom can double as a study.
- \* Family friendly layout includes a central family bathroom and multiple living zones for everyone to enjoy.
- \* Stylish timber kitchen, featuring stone benchtops, ample storage, and a dishwasher for easy meal prep and cleanup.
- \* Spacious living areas including front lounge room, tiled meals area, family room and separate rumpus/home theatre.
- \* Stay comfortable year round with refrigerated cooling, heating, and 3 split systems