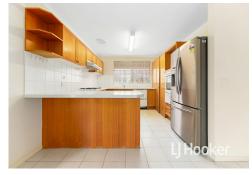

#### Key features:

- \* Four bedrooms, the master bedroom boasts an ensuite and walk-in robe, while the fourth bedroom can double as a study.
- \* Family friendly layout includes a central family bathroom and multiple living zones for everyone to enjoy.
- \* Stylish timber kitchen, featuring stone benchtops, ample storage, and a dishwasher for easy meal prep and cleanup.
- \* Spacious living areas including front lounge room, tiled meals area, family room and separate rumpus/home theatre.
- \* Stay comfortable year round with refrigerated cooling, heating, and 3 split systems