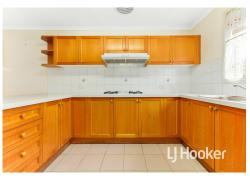

#### Key features:

- \* Four bedrooms, the master bedroom boasts an ensuite and walk-in robe, while the fourth bedroom can double as a study.
- \* Family friendly layout includes a central family bathroom and multiple living zones for everyone to enjoy.
- \* Stylish timber kitchen, featuring stone benchtops, ample storage, and a dishwasher for easy meal prep and cleanup.
- \* Spacious living areas including front lounge room, tiled meals area, family room and separate rumpus/home theatre.
- \* Stay comfortable year round with refrigerated cooling, heating, and 3 split systems