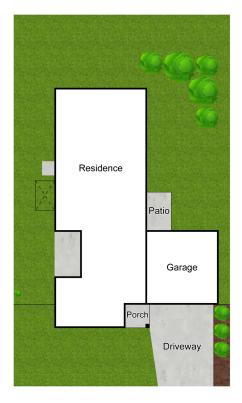

# **Troy Farrell** 0417 244 524 tfarrell.pakenham@ljhooker.com.au

LJ Hooker Pakenham (03) 5943 8000

- \* The property sits on a generous 500m2 (approx.) block, with a spacious backyard.
- \* Repainted internally and new carpets

### More About this Property

| Property ID   | 1PMKFC9                                                     |
|---------------|-------------------------------------------------------------|
| Property Type | House                                                       |
| Land Area     | 500 m²                                                      |
| Including     | Ensuite<br>Built-in-Robes<br>Secure Parking<br>Fully Fenced |