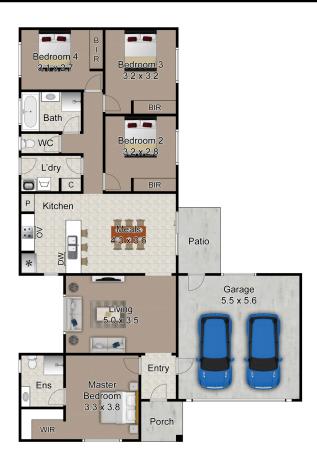

#### Features of the property include:

- \* Four-bedroom residence.
- \* Master bedroom with a full ensuite and a walk-in robe.
- \* Living space features spacious lounge room and separate dining room.
- \* A well-presented and functional kitchen featuring plenty of storage.
- \* Double garage with internal access.

### More About this Property

| Property ID   | 1PMKFC9                                                     |
|---------------|-------------------------------------------------------------|
| Property Type | House                                                       |
| Land Area     | 500 m²                                                      |
| Including     | Ensuite<br>Built-in-Robes<br>Secure Parking<br>Fully Fenced |