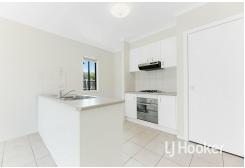

#### Features of the property include:

- \* Four-bedroom residence.
- \* Master bedroom with a full ensuite and a walk-in robe.
- \* Living space features spacious lounge room and separate dining room.
- \* A well-presented and functional kitchen featuring plenty of storage.
- \* Double garage with internal access.