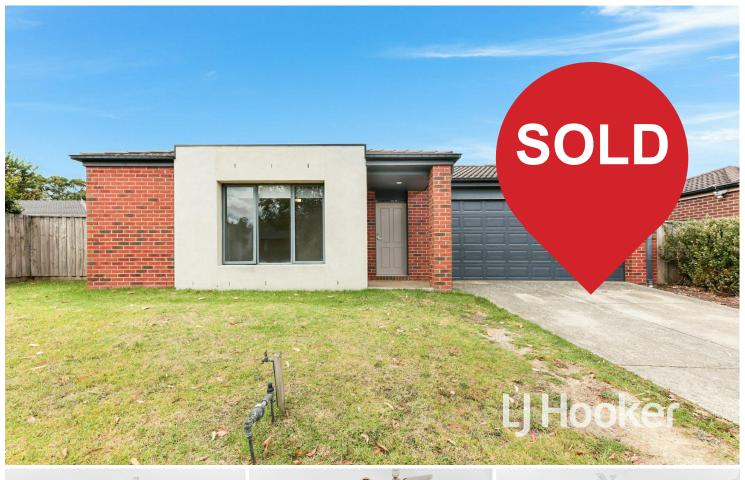

### Pakenham, 114 Ahern Road

### For sale by Trustee Sale

Bright, Fresh and Ready for you in Pakenham!

Situated on the north side of the highway, conveniently located close to schools, train station and shopping precincts.

This is the perfect property for those looking to purchase their first home, downsizing their current property or investors.

#### Features of the property include:

- \* Four-bedroom residence.
- \* Master bedroom with a full ensuite and a walk-in robe.
- \* Living space features spacious lounge room and separate dining room.
- \* A well-presented and functional kitchen featuring plenty of storage.
- \* Double garage with internal access.

# **Troy Farrell** 0417 244 524 tfarrell.pakenham@ljhooker.com.au

LJ Hooker Pakenham (03) 5943 8000

- \* The property sits on a generous 500m2 (approx.) block, with a spacious backyard.
- \* Repainted internally and new carpets

### More About this Property

| Property ID   | 1PMKFC9                                                     |
|---------------|-------------------------------------------------------------|
| Property Type | House                                                       |
| Land Area     | 500 m²                                                      |
| Including     | Ensuite<br>Built-in-Robes<br>Secure Parking<br>Fully Fenced |