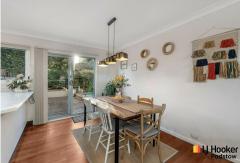

Ideal for first home buyers to enter the market or for downsizers, the residence features spacious open-plan living and dining areas flowing out to an entertainer's yard, ideal for hosting friends and family. The modern and timeless kitchen comes equipped with ample storage, a breakfast bar and stainless-steel appliances. Additional highlights include double bedrooms, a double lock-up garage with extra storage, air conditioning, and a private pool.

#### Key Features:

- 3 generous sized bedrooms all with built in wardrobes, main with balcony
- Street facing, low-maintenance townhouse in a boutique complex of nine
- Sundrenched, spacious and open-plan lounge and dining with air conditioning
- Modern kitchen with stainless-steel appliances and breakfast bar
- Renovated bathroom and powder room downstairs
- Stunning entertainers' backyard with an inviting, sparking inground pool
- Double garage with extra storage and ample driveway parking for convenience
- Just a 4-minute drive to Padstow train station, shops, schools and cafes