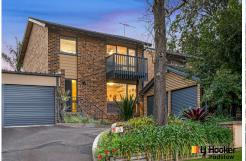

## Padstow, 23/20 Werona Avenue

Street Facing Townhouse with Private Pool!

Nestled in a quiet boutique complex of just nine and set in a sought after location, this stylish street facing and almost free-standing townhouse offers a low-maintenance and easy lifestyle.

#### Key Features:

- 3 generous sized bedrooms all with built in wardrobes, main with balcony
- Street facing, low-maintenance townhouse in a boutique complex of nine
- Sundrenched, spacious and open-plan lounge and dining with air conditioning
- Modern kitchen with stainless-steel appliances and breakfast bar
- Renovated bathroom and powder room downstairs
- Stunning entertainers' backyard with an inviting, sparking inground pool
- Double garage with extra storage and ample driveway parking for convenience
- Just a 4-minute drive to Padstow train station, shops, schools and cafes