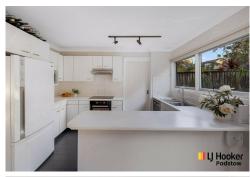

Ideal for first home buyers to enter the market or for downsizers, the residence features spacious open-plan living and dining areas flowing out to an entertainer's yard, ideal for hosting friends and family. The modern and timeless kitchen comes equipped with ample storage, a breakfast bar and stainless-steel appliances. Additional highlights include double bedrooms, a double lock-up garage with extra storage, air conditioning, and a private pool.

#### Key Features:

- 3 generous sized bedrooms all with built in wardrobes, main with balcony
- Street facing, low-maintenance townhouse in a boutique complex of nine
- Sundrenched, spacious and open-plan lounge and dining with air conditioning
- Modern kitchen with stainless-steel appliances and breakfast bar
- Renovated bathroom and powder room downstairs
- Stunning entertainers' backyard with an inviting, sparking inground pool
- Double garage with extra storage and ample driveway parking for convenience
- Just a 4-minute drive to Padstow train station, shops, schools and cafes