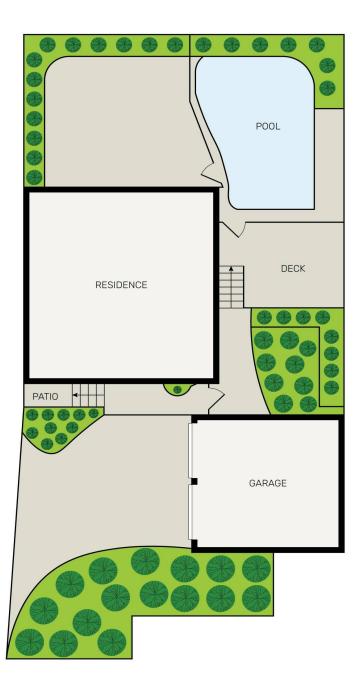

## Padstow, 23/20 Werona Avenue

Street Facing Townhouse with Private Pool!

Nestled in a quiet boutique complex of just nine and set in a sought after location, this stylish street facing and almost free-standing townhouse offers a low-maintenance and easy lifestyle.

Ideal for first home buyers to enter the market or for downsizers, the residence features spacious open-plan living and dining areas flowing out to an entertainer's yard, ideal for hosting friends and family. The modern and timeless kitchen comes equipped with ample storage, a breakfast bar and stainless-steel appliances. Additional highlights include double bedrooms, a double lock-up garage with extra storage, air conditioning, and a private pool.

#### Key Features:

- 3 generous sized bedrooms all with built in wardrobes, main with balcony
- Street facing, low-maintenance townhouse in a boutique complex of nine
- Sundrenched, spacious and open-plan lounge and dining with air conditioning
- Modern kitchen with stainless-steel appliances and breakfast bar
- Renovated bathroom and powder room downstairs
- Stunning entertainers' backyard with an inviting, sparking inground pool
- Double garage with extra storage and ample driveway parking for convenience
- Just a 4-minute drive to Padstow train station, shops, schools and cafes