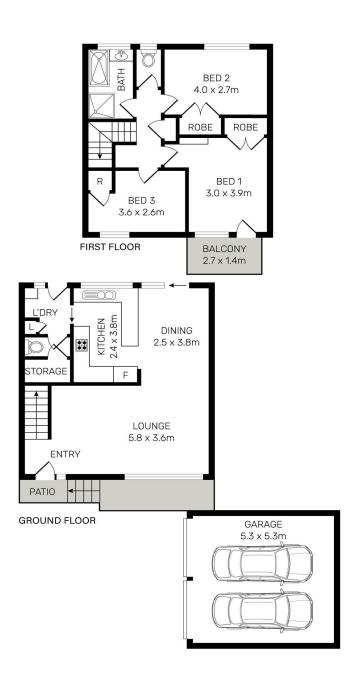

Ideal for first home buyers to enter the market or for downsizers, the residence features spacious open-plan living and dining areas flowing out to an entertainer's yard, ideal for hosting friends and family. The modern and timeless kitchen comes equipped with ample storage, a breakfast bar and stainless-steel appliances. Additional highlights include double bedrooms, a double lock-up garage with extra storage, air conditioning, and a private pool.

#### Key Features:

- 3 generous sized bedrooms all with built in wardrobes, main with balcony
- Street facing, low-maintenance townhouse in a boutique complex of nine
- Sundrenched, spacious and open-plan lounge and dining with air conditioning
- Modern kitchen with stainless-steel appliances and breakfast bar
- Renovated bathroom and powder room downstairs
- Stunning entertainers' backyard with an inviting, sparking inground pool
- Double garage with extra storage and ample driveway parking for convenience
- Just a 4-minute drive to Padstow train station, shops, schools and cafes

### **More About this Property**

| Property ID   | 1DP6FAE                                                                                                       |
|---------------|---------------------------------------------------------------------------------------------------------------|
| Property Type | Townhouse                                                                                                     |
| Land Area     | 220 m²                                                                                                        |
| Including     | Air Conditioning<br>Toilets (1)<br>Built-in-Robes<br>Close to Schools<br>Close to Shops<br>Close to Transport |