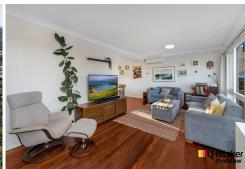

Ideal for first home buyers to enter the market or for downsizers, the residence features spacious open-plan living and dining areas flowing out to an entertainer's yard, ideal for hosting friends and family. The modern and timeless kitchen comes equipped with ample storage, a breakfast bar and stainless-steel appliances. Additional highlights include double bedrooms, a double lock-up garage with extra storage, air conditioning, and a private pool.

#### Key Features:

- 3 generous sized bedrooms all with built in wardrobes, main with balcony
- Street facing, low-maintenance townhouse in a boutique complex of nine
- Sundrenched, spacious and open-plan lounge and dining with air conditioning
- Modern kitchen with stainless-steel appliances and breakfast bar
- Renovated bathroom and powder room downstairs
- Stunning entertainers' backyard with an inviting, sparking inground pool
- Double garage with extra storage and ample driveway parking for convenience
- Just a 4-minute drive to Padstow train station, shops, schools and cafes