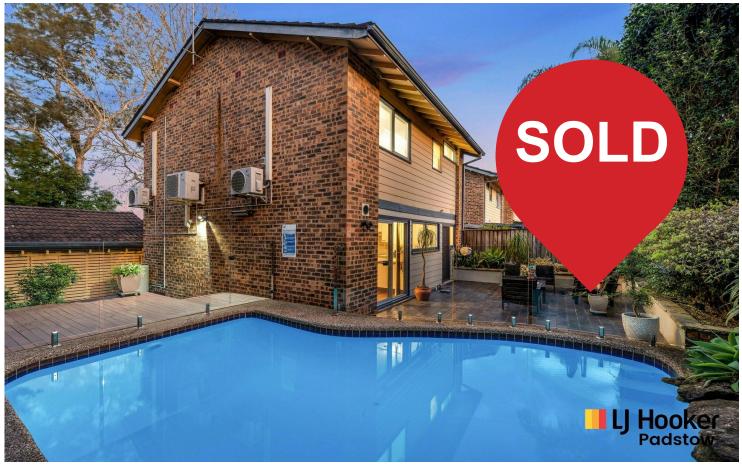

## Padstow, 23/20 Werona Avenue

Street Facing Townhouse with Private Pool!

Nestled in a quiet boutique complex of just nine and set in a sought after location, this stylish street facing and almost free-standing townhouse offers a low-maintenance and easy lifestyle.

Ideal for first home buyers to enter the market or for downsizers, the residence features spacious open-plan living and dining areas flowing out to an entertainer's yard, ideal for hosting friends and family. The modern and timeless kitchen comes equipped with ample storage, a breakfast bar and stainless-steel appliances. Additional highlights include double bedrooms, a double lock-up garage with extra storage, air conditioning, and a private pool.

#### Key Features:

- 3 generous sized bedrooms all with built in wardrobes, main with balcony
- Street facing, low-maintenance townhouse in a boutique complex of nine
- Sundrenched, spacious and open-plan lounge and dining with air conditioning
- Modern kitchen with stainless-steel appliances and breakfast bar
- Renovated bathroom and powder room downstairs
- Stunning entertainers' backyard with an inviting, sparking inground pool
- Double garage with extra storage and ample driveway parking for convenience
- Just a 4-minute drive to Padstow train station, shops, schools and cafes