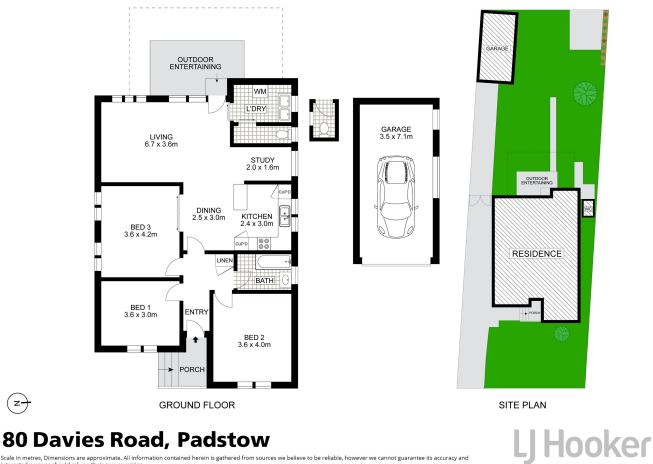

**Property Features:** 

- Oversized garage plus workshop located at the rear of the yard

LJ Hooker Bankstown (02) 9708 2244

**Disclaimer:** All information contained therein is gathered from relevant third parties sources. We cannot guarantee or give any warranty about the information provided. Interested parties must rely solely on their own enquiries.

## Contact

Charlie Garcia 0455 100 100 charlie.bl@ljhooker.com.au

Larissa Ahmad 0478 076 652 Larissaa.BL@ljhooker.com.au

- Large easement free parcel of land, located on the high side of the street
- Polished timber floors throughout the home
- Ideal first home or investment opportunity awaits astute home buyer or savvy investor
- Block size 13.71 x 40.38 550.10sqm (approx.)
- Enormous living area, perfect for the extend family
- Renovated kitchen
- Updated bathroom
- Undercover entertaining area

## More About this Property

| Property ID   | 10E5F8E  |
|---------------|----------|
| Property Type | House    |
| Land Area     | 550.1 m2 |

Charlie Garcia 0455 100 100 Sales Agent | charlie.bl@ljhooker.com.au Larissa Ahmad 0478 076 652 Licensed Real Estate Agent | Larissaa.BL@ljhooker.com.au

Scale in metres, Dimensions are approximate. All information contained herein is gathered from sources we believe to be reliable, however we cannot guarantee its accuracy and interested persons should rely on their own enquiries.