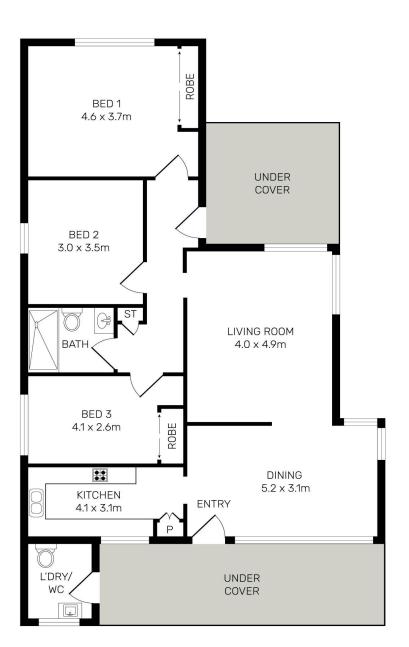

The spacious floorplan is filled with natural light, featuring polished timber floors throughout. A modern gas kitchen flows into a sun-drenched dining area, while the generous lounge provides a relaxed living space. Three well-sized bedrooms offer immediate comfort, with additional scope for future enhancement and solid rental returns. Enjoy the additional convenience of side access for secure off-street parking options.

- Ideal blank canvas for first-home buyers and investors
- Polished timber flooring, side access with secure off-street parking
- Three well-sized bedrooms, master with built-in robe
- Spacious lounge and dining zones, modern gas kitchen with ample storage
- Air-conditioned for year-round comfort
- Low-maintenance rear yard, perfect for busy lifestyles
- Estimated market rental returns of \$800—\$850 per week
- Only 6 minutes' walk to Padstow Station, shops, and schools