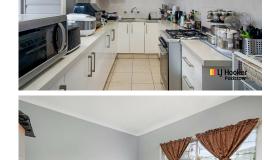

The spacious floorplan is filled with natural light, featuring polished timber floors throughout. A modern gas kitchen flows into a sun-drenched dining area, while the generous lounge provides a relaxed living space. Three well-sized bedrooms offer immediate comfort, with additional scope for future enhancement and solid rental returns. Enjoy the additional convenience of side access for secure off-street parking options.

- Ideal blank canvas for first-home buyers and investors
- Polished timber flooring, side access with secure off-street parking
- Three well-sized bedrooms, master with built-in robe
- Spacious lounge and dining zones, modern gas kitchen with ample storage
- Air-conditioned for year-round comfort
- Low-maintenance rear yard, perfect for busy lifestyles
- Estimated market rental returns of \$800—\$850 per week
- Only 6 minutes' walk to Padstow Station, shops, and schools