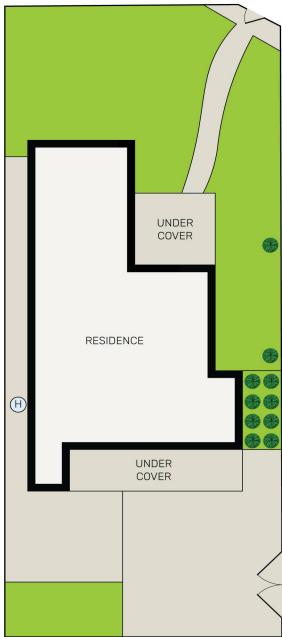

The spacious floorplan is filled with natural light, featuring polished timber floors throughout. A modern gas kitchen flows into a sun-drenched dining area, while the generous lounge provides a relaxed living space. Three well-sized bedrooms offer immediate comfort, with additional scope for future enhancement and solid rental returns. Enjoy the additional convenience of side access for secure off-street parking options.

## More About this Property

| Property ID   | 1EBTFAE  |
|---------------|----------|
| Property Type | House    |
| Land Area     | 355.9 m2 |