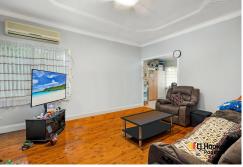

The spacious floorplan is filled with natural light, featuring polished timber floors throughout. A modern gas kitchen flows into a sun-drenched dining area, while the generous lounge provides a relaxed living space. Three well-sized bedrooms offer immediate comfort, with additional scope for future enhancement and solid rental returns. Enjoy the additional convenience of side access for secure off-street parking options.

- Ideal blank canvas for first-home buyers and investors
- Polished timber flooring, side access with secure off-street parking
- Three well-sized bedrooms, master with built-in robe
- Spacious lounge and dining zones, modern gas kitchen with ample storage
- Air-conditioned for year-round comfort
- Low-maintenance rear yard, perfect for busy lifestyles
- Estimated market rental returns of \$800—\$850 per week
- Only 6 minutes' walk to Padstow Station, shops, and schools