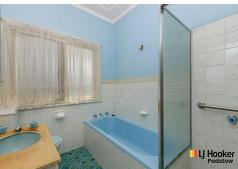

Consisting of two bedrooms, two with built-in robes, and a large sunroom at the rear. Moderately sized kitchen with ample storage and a well-proportioned bathroom with separate shower and bath. Complete with side access to a teenage retreat at the rear. Additional features include air conditioning, high ceilings, skylight, and ample off-street parking