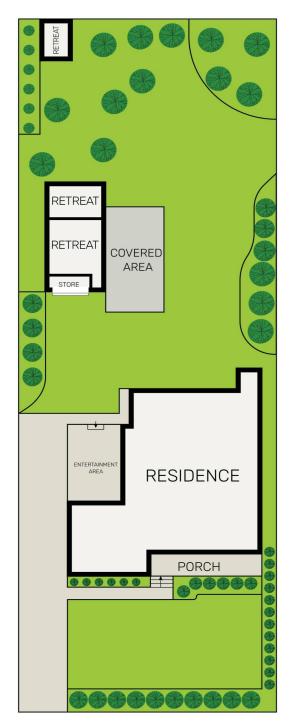

Consisting of two bedrooms, two with built-in robes, and a large sunroom at the rear. Moderately sized kitchen with ample storage and a well-proportioned bathroom with separate shower and bath. Complete with side access to a teenage retreat at the rear. Additional features include air conditioning, high ceilings, skylight, and ample off-street parking

Features include:

- Classic family home on offer for first time in 70 years
- Set on approx. 752.5sqm level parcel with over 15m frontage
- Set on the high side of the street with endless potential
- Kitchen with ample storage, sunroom, bedrooms with built-ins
- Huge development opportunity subject to council approval
- Sunny garden, teenage retreat, ample off-street parking
- 4 Minute drive to Padstow Station, Shops & Cafes
- 4 Minute Walk to multiple choice of schooling
- 240m to Padstow Heights Public, 1.7km to the station