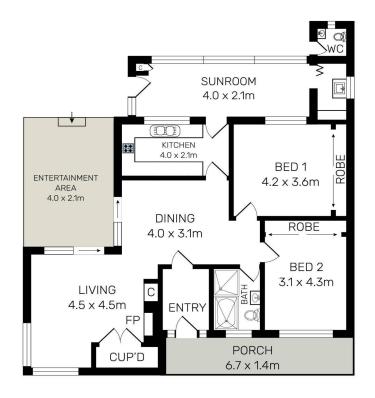

Consisting of two bedrooms, two with built-in robes, and a large sunroom at the rear. Moderately sized kitchen with ample storage and a well-proportioned bathroom with separate shower and bath. Complete with side access to a teenage retreat at the rear. Additional features include air conditioning, high ceilings, skylight, and ample off-street parking

Features include:

- Classic family home on offer for first time in 70 years
- Set on approx. 752.5sqm level parcel with over 15m frontage
- Set on the high side of the street with endless potential
- Kitchen with ample storage, sunroom, bedrooms with built-ins
- Huge development opportunity subject to council approval
- Sunny garden, teenage retreat, ample off-street parking
- 4 Minute drive to Padstow Station, Shops & Cafes
- 4 Minute Walk to multiple choice of schooling
- 240m to Padstow Heights Public, 1.7km to the station