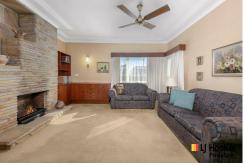

Consisting of two bedrooms, two with built-in robes, and a large sunroom at the rear. Moderately sized kitchen with ample storage and a well-proportioned bathroom with separate shower and bath. Complete with side access to a teenage retreat at the rear. Additional features include air conditioning, high ceilings, skylight, and ample off-street parking