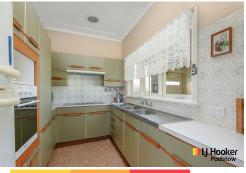

Consisting of two bedrooms, two with built-in robes, and a large sunroom at the rear. Moderately sized kitchen with ample storage and a well-proportioned bathroom with separate shower and bath. Complete with side access to a teenage retreat at the rear. Additional features include air conditioning, high ceilings, skylight, and ample off-street parking