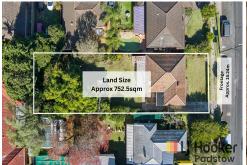

## Padstow, 53 Chamberlain Road

SOLD BY | Lush Pillay - LJ Hooker Padstow

Red Carpet Event | Wednesday 26th June at Revesby Workers Club (2B Brett St, Revesby) at 6:30pm. Registrations from 6:00pm.

Presented to the market for the first time in over 70 years, this classic cottage is a much-loved family home set on level 752.5sqm parcel with over 15m frontage. Set on the high side of the street with endless potential to build a dual occupancy, or granny flat —subject to council approval.

Features include:

- Classic family home on offer for first time in 70 years
- Set on approx. 752.5sqm level parcel with over 15m frontage
- Set on the high side of the street with endless potential
- Kitchen with ample storage, sunroom, bedrooms with built-ins
- Huge development opportunity subject to council approval
- Sunny garden, teenage retreat, ample off-street parking
- 4 Minute drive to Padstow Station, Shops & Cafes
- 4 Minute Walk to multiple choice of schooling
- 240m to Padstow Heights Public, 1.7km to the station

| Property ID   | 1DF7FAE  |
|---------------|----------|
| Property Type | House    |
| Land Area     | 752.5 m² |

Lush Pillay 0407 121 573

Principal & Sales | lush.pillay@ljhooker.com.au

LJ Hooker Padstow (02) 9771 1177