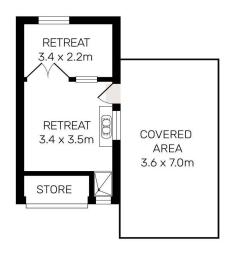

Consisting of two bedrooms, two with built-in robes, and a large sunroom at the rear. Moderately sized kitchen with ample storage and a well-proportioned bathroom with separate shower and bath. Complete with side access to a teenage retreat at the rear. Additional features include air conditioning, high ceilings, skylight, and ample off-street parking

Features include:

- Classic family home on offer for first time in 70 years
- Set on approx. 752.5sqm level parcel with over 15m frontage
- Set on the high side of the street with endless potential
- Kitchen with ample storage, sunroom, bedrooms with built-ins
- Huge development opportunity subject to council approval
- Sunny garden, teenage retreat, ample off-street parking
- 4 Minute drive to Padstow Station, Shops & Cafes
- 4 Minute Walk to multiple choice of schooling
- 240m to Padstow Heights Public, 1.7km to the station