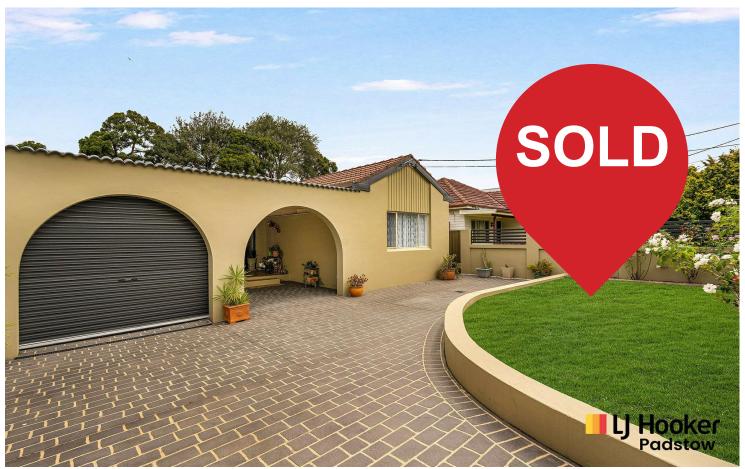

This beautifully updated and well-maintained home offers the perfect blend of comfort, convenience and entertainment. Nestled in a sought-after, blue-ribbon location, it's just an 8-minute walk to Padstow Station, shops, schools, cafes and transport. Designed for effortless living, the light-filled interiors, quality finishes and seamless indoor-outdoor flow make it an ideal choice for families and entertainers alike.

Additional features include a secure carport with a roller door, ample off-street parking, and a levelled front yard, offering both practicality and appeal. Whether you're looking for an inviting family home or a stylish retreat, this residence ticks all the boxes.

- Stylishly updated and beautifully maintained throughout
- Sparkling in-ground pool and large covered entertaining area
- 8 minute walk to Padstow station, shops, cafes, schools, and transport
- Three spacious bedrooms, two with built-in wardrobes
- Stunning bathroom with floor to ceilings tiles + separate shower & bath
- Contemporary kitchen with ample storage, island bench and premium appliances
- Light-filled interiors with ducted air conditioning and ceiling fans throughout
- Secure carport with roller door plus additional parking, levelled front yard