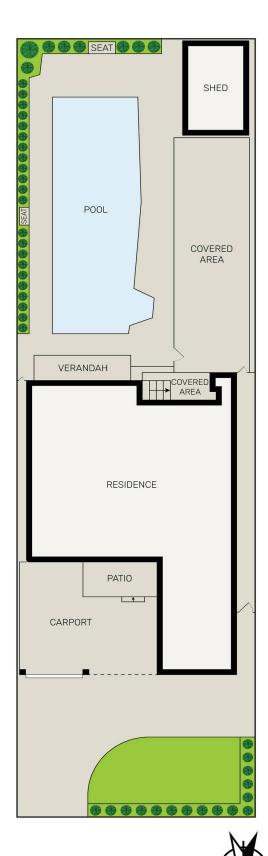

Step outside to your private oasis, complete with a sparkling in-ground pool and a large covered entertaining area, perfect for year-round gatherings. The stylish kitchen boasts ample storage, an island bench and premium appliances. Three generous bedrooms, two with built-in robes, are complemented by a stunning renovated bathroom with floor-to-

Additional features include a secure carport with a roller door, ample off-street parking, and a levelled front yard, offering both practicality and appeal. Whether you're looking for an inviting family home or a stylish retreat, this residence ticks all the boxes.