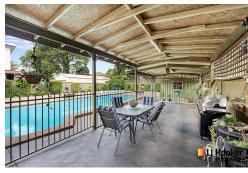

Step outside to your private oasis, complete with a sparkling in-ground pool and a large covered entertaining area, perfect for year-round gatherings. The stylish kitchen boasts ample storage, an island bench and premium appliances. Three generous bedrooms, two with built-in robes, are complemented by a stunning renovated bathroom with floor-to-

- Stylishly updated and beautifully maintained throughout
- Sparkling in-ground pool and large covered entertaining area
- 8 minute walk to Padstow station, shops, cafes, schools, and transport
- Three spacious bedrooms, two with built-in wardrobes
- Stunning bathroom with floor to ceilings tiles + separate shower & bath
- Contemporary kitchen with ample storage, island bench and premium appliances
- Light-filled interiors with ducted air conditioning and ceiling fans throughout
- Secure carport with roller door plus additional parking, levelled front yard