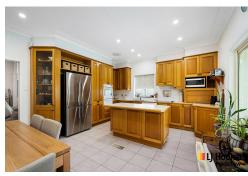

Step outside to your private oasis, complete with a sparkling in-ground pool and a large covered entertaining area, perfect for year-round gatherings. The stylish kitchen boasts ample storage, an island bench and premium appliances. Three generous bedrooms, two with built-in robes, are complemented by a stunning renovated bathroom with floor-to-

- Stylishly updated and beautifully maintained throughout
- Sparkling in-ground pool and large covered entertaining area
- 8 minute walk to Padstow station, shops, cafes, schools, and transport
- Three spacious bedrooms, two with built-in wardrobes
- Stunning bathroom with floor to ceilings tiles + separate shower & bath
- Contemporary kitchen with ample storage, island bench and premium appliances
- Light-filled interiors with ducted air conditioning and ceiling fans throughout
- Secure carport with roller door plus additional parking, levelled front yard