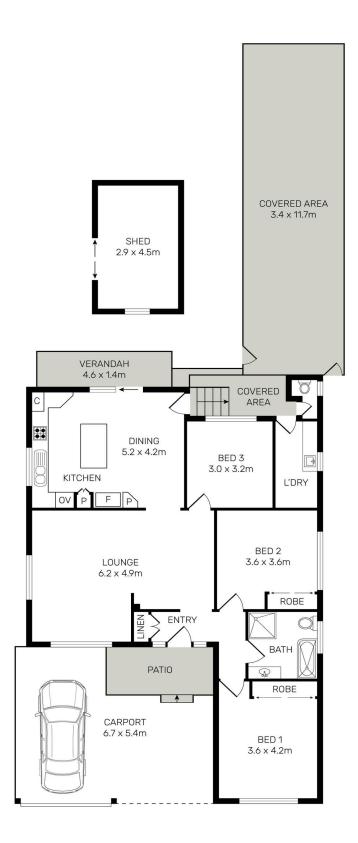

Step outside to your private oasis, complete with a sparkling in-ground pool and a large covered entertaining area, perfect for year-round gatherings. The stylish kitchen boasts ample storage, an island bench and premium appliances. Three generous bedrooms, two with built-in robes, are complemented by a stunning renovated bathroom with floor-to-

Additional features include a secure carport with a roller door, ample off-street parking, and a levelled front yard, offering both practicality and appeal. Whether you're looking for an inviting family home or a stylish retreat, this residence ticks all the boxes.

- Stylishly updated and beautifully maintained throughout
- Sparkling in-ground pool and large covered entertaining area
- 8 minute walk to Padstow station, shops, cafes, schools, and transport
- Three spacious bedrooms, two with built-in wardrobes
- Stunning bathroom with floor to ceilings tiles + separate shower & bath
- Contemporary kitchen with ample storage, island bench and premium appliances
- Light-filled interiors with ducted air conditioning and ceiling fans throughout
- Secure carport with roller door plus additional parking, levelled front yard