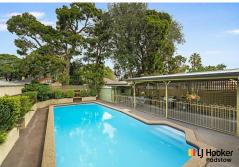

Step outside to your private oasis, complete with a sparkling in-ground pool and a large covered entertaining area, perfect for year-round gatherings. The stylish kitchen boasts ample storage, an island bench and premium appliances. Three generous bedrooms, two with built-in robes, are complemented by a stunning renovated bathroom with floor-to-

- Stylishly updated and beautifully maintained throughout
- Sparkling in-ground pool and large covered entertaining area
- 8 minute walk to Padstow station, shops, cafes, schools, and transport
- Three spacious bedrooms, two with built-in wardrobes
- Stunning bathroom with floor to ceilings tiles + separate shower & bath
- Contemporary kitchen with ample storage, island bench and premium appliances
- Light-filled interiors with ducted air conditioning and ceiling fans throughout
- Secure carport with roller door plus additional parking, levelled front yard