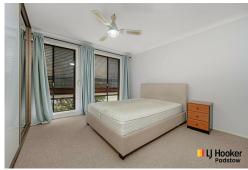

Consisting of three bedrooms, two with built-in robes and a large walk-in robe in the master. Open planned kitchen with L shaped lounge and dining rooms storage and a well-proportioned bathroom. Complete with side access to an internal granny flat at the rear. Additional features include air conditioning, high ceilings, and ample off-street parking in

Features include:

- Classic brick family home, rare corner block location
- Approx. 746sgm level land with a 17.46m frontage
- Home plus self-contained granny flat with own entrance
- Set on the high side of the street with endless potential
- Kitchen with ample storage, bedrooms with built-ins
- Massive development opportunity subject to council approval
- Huge side access to kids friendly yard with manicured gardens
- Lock up garage and carport + ample off-street parking
- 2 minute drive to Padstow station, shops and cafes