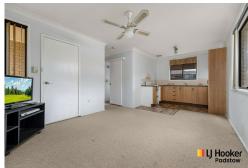

Consisting of three bedrooms, two with built-in robes and a large walk-in robe in the master. Open planned kitchen with L shaped lounge and dining rooms storage and a well-proportioned bathroom. Complete with side access to an internal granny flat at the rear. Additional features include air conditioning, high ceilings, and ample off-street parking in

Features include:

- Classic brick family home, rare corner block location
- Approx. 746sgm level land with a 17.46m frontage
- Home plus self-contained granny flat with own entrance
- Set on the high side of the street with endless potential
- Kitchen with ample storage, bedrooms with built-ins
- Massive development opportunity subject to council approval
- Huge side access to kids friendly yard with manicured gardens
- Lock up garage and carport + ample off-street parking
- 2 minute drive to Padstow station, shops and cafes