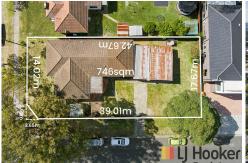

Features include:

- Classic brick family home, rare corner block location
- Approx. 746sgm level land with a 17.46m frontage
- Home plus self-contained granny flat with own entrance
- Set on the high side of the street with endless potential
- Kitchen with ample storage, bedrooms with built-ins
- Massive development opportunity subject to council approval
- Huge side access to kids friendly yard with manicured gardens
- Lock up garage and carport + ample off-street parking
- 2 minute drive to Padstow station, shops and cafes

| Property ID   | 1DPTFAE |
|---------------|---------|
| Property Type | House   |
| Land Area     | 746 m²  |

David Loaney 0412 257 476

Sales Agent | David.loaney@ljhooker.com.au

LJ Hooker Padstow (02) 9771 1177