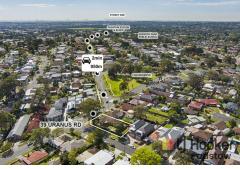

For Sale SOLD | \$1,750,000

View ljhooker.com.au/1DPTFAE

Contact
David Loaney
0412 257 476
David.loaney@ljhooker.com.au

LJ Hooker Padstow (02) 9771 1177

the huge yard.

Primely located just a short 2-minute drive / 950m to Padstow station, shops and cafes. Multiple choices of schooling being only a short 13-minute walk to Padstow Park Public school. A bus stop close by , making commuting a breeze, this is your chance to create your dream home within walking distance to all amenities.

Features include:

- Classic brick family home, rare corner block location
- Approx. 746sgm level land with a 17.46m frontage
- Home plus self-contained granny flat with own entrance
- Set on the high side of the street with endless potential
- Kitchen with ample storage, bedrooms with built-ins
- Massive development opportunity subject to council approval
- Huge side access to kids friendly yard with manicured gardens
- Lock up garage and carport + ample off-street parking
- 2 minute drive to Padstow station, shops and cafes