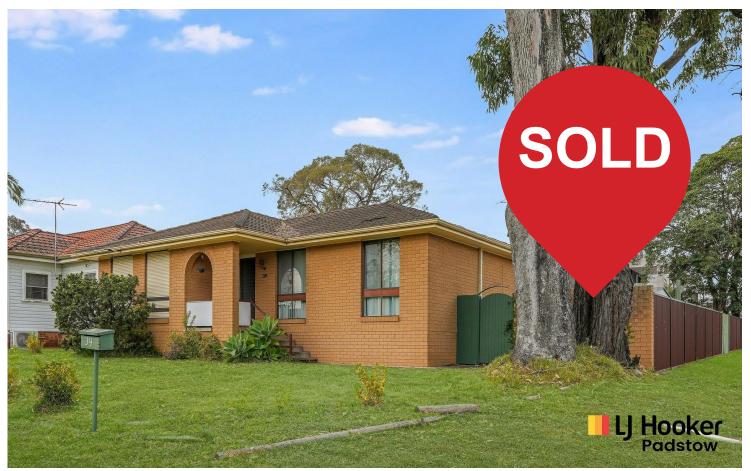

## Padstow, 39 Uranus Road

SOLD BY | David Loaney - LJ Hooker Padstow

Red Carpet Event | Wednesday, 16th October at Revesby Workers Club (2B Brett St, Revesby) at 6:30pm. Registrations from 6:00pm.

Presented to the market this classic three-bedroom brick home also comes with a separate self-contained granny flat with its own entrance, set on level 746sqm block with over 17.67m at the building line.

Consisting of three bedrooms, two with built-in robes and a large walk-in robe in the master. Open planned kitchen with L shaped lounge and dining rooms storage and a well-proportioned bathroom. Complete with side access to an internal granny flat at the rear. Additional features include air conditioning, high ceilings, and ample off-street parking in

Features include:

- Classic brick family home, rare corner block location
- Approx. 746sgm level land with a 17.46m frontage
- Home plus self-contained granny flat with own entrance
- Set on the high side of the street with endless potential
- Kitchen with ample storage, bedrooms with built-ins
- Massive development opportunity subject to council approval
- Huge side access to kids friendly yard with manicured gardens
- Lock up garage and carport + ample off-street parking
- 2 minute drive to Padstow station, shops and cafes