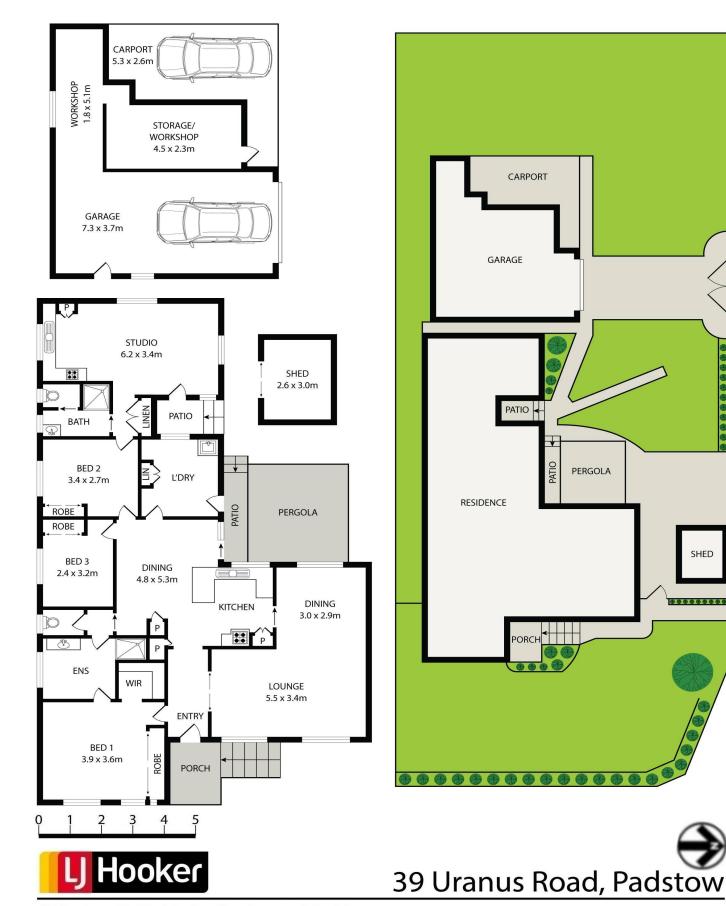

Consisting of three bedrooms, two with built-in robes and a large walk-in robe in the master. Open planned kitchen with L shaped lounge and dining rooms storage and a well-proportioned bathroom. Complete with side access to an internal granny flat at the rear. Additional features include air conditioning, high ceilings, and ample off-street parking in

Features include:

- Classic brick family home, rare corner block location
- Approx. 746sgm level land with a 17.46m frontage
- Home plus self-contained granny flat with own entrance
- Set on the high side of the street with endless potential
- Kitchen with ample storage, bedrooms with built-ins
- Massive development opportunity subject to council approval
- Huge side access to kids friendly yard with manicured gardens
- Lock up garage and carport + ample off-street parking
- 2 minute drive to Padstow station, shops and cafes