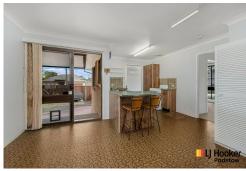

Consisting of three bedrooms, two with built-in robes and a large walk-in robe in the master. Open planned kitchen with L shaped lounge and dining rooms storage and a well-proportioned bathroom. Complete with side access to an internal granny flat at the rear. Additional features include air conditioning, high ceilings, and ample off-street parking in

Features include:

- Classic brick family home, rare corner block location
- Approx. 746sgm level land with a 17.46m frontage
- Home plus self-contained granny flat with own entrance
- Set on the high side of the street with endless potential
- Kitchen with ample storage, bedrooms with built-ins
- Massive development opportunity subject to council approval
- Huge side access to kids friendly yard with manicured gardens
- Lock up garage and carport + ample off-street parking
- 2 minute drive to Padstow station, shops and cafes