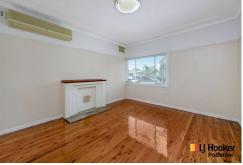

With three impressively well-proportioned double bedrooms, spacious and separate formal and informal living and dining areas, a large well-maintained kitchen and a huge, secure child-friendly backyard with rear lane access. Additional features include ornate cornices, air conditioning and a generous sunroom.

- Three generous sized bedrooms, two with built in wardrobes
- Complete with spacious and separate lounge/dining areas
- Generous sunroom, ornate cornices and air conditioning
- Large well-maintained kitchen and original main bathroom
- Incredible scope to modernise or develop —subject to approval
- Duplex site potential with granny flats all with separate access
- Rare find of rear lane access with 2 street frontages at 15.24 m each
- Huge kid's friendly backyard with loads of future potential
- 3 min/17 min walk to the Station, transport and shopping
- 3 minute/1km drive to Padstow Heights Public School
- A superb chance to enter a highly desirable community