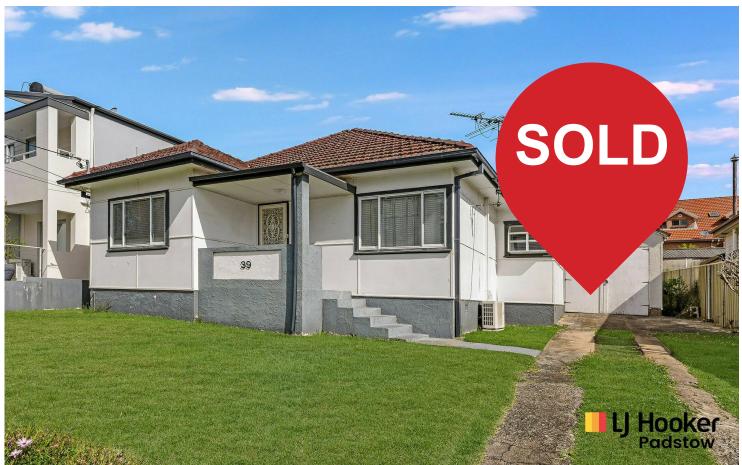

This charming classic residence, brimming with character, is being offered for the first time in over 45 years. Nestled on a generous 695.6 sqm block, it serves as a delightful time capsule. While it is livable in its current state, there is significant potential to modernize or fully redevelop it into a stylish contemporary family home, subject to council approval.

With three impressively well-proportioned double bedrooms, spacious and separate formal and informal living and dining areas, a large well-maintained kitchen and a huge, secure child-friendly backyard with rear lane access. Additional features include ornate cornices, air conditioning and a generous sunroom.

- Three generous sized bedrooms, two with built in wardrobes
- Complete with spacious and separate lounge/dining areas
- Generous sunroom, ornate cornices and air conditioning
- Large well-maintained kitchen and original main bathroom
- Incredible scope to modernise or develop —subject to approval
- Duplex site potential with granny flats all with separate access
- Rare find of rear lane access with 2 street frontages at 15.24 m each
- Huge kid's friendly backyard with loads of future potential
- 3 min/17 min walk to the Station, transport and shopping
- 3 minute/1km drive to Padstow Heights Public School
- A superb chance to enter a highly desirable community