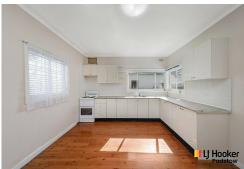

With three impressively well-proportioned double bedrooms, spacious and separate formal and informal living and dining areas, a large well-maintained kitchen and a huge, secure child-friendly backyard with rear lane access. Additional features include ornate cornices, air conditioning and a generous sunroom.

- Three generous sized bedrooms, two with built in wardrobes
- Complete with spacious and separate lounge/dining areas
- Generous sunroom, ornate cornices and air conditioning
- Large well-maintained kitchen and original main bathroom
- Incredible scope to modernise or develop —subject to approval
- Duplex site potential with granny flats all with separate access
- Rare find of rear lane access with 2 street frontages at 15.24 m each
- Huge kid's friendly backyard with loads of future potential
- 3 min/17 min walk to the Station, transport and shopping
- 3 minute/1km drive to Padstow Heights Public School
- A superb chance to enter a highly desirable community