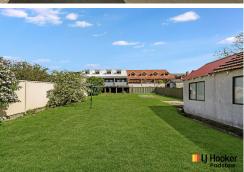

With three impressively well-proportioned double bedrooms, spacious and separate formal and informal living and dining areas, a large well-maintained kitchen and a huge, secure child-friendly backyard with rear lane access. Additional features include ornate cornices, air conditioning and a generous sunroom.

- Three generous sized bedrooms, two with built in wardrobes
- Complete with spacious and separate lounge/dining areas
- Generous sunroom, ornate cornices and air conditioning
- Large well-maintained kitchen and original main bathroom
- Incredible scope to modernise or develop —subject to approval
- Duplex site potential with granny flats all with separate access
- Rare find of rear lane access with 2 street frontages at 15.24 m each
- Huge kid's friendly backyard with loads of future potential
- 3 min/17 min walk to the Station, transport and shopping
- 3 minute/1km drive to Padstow Heights Public School
- A superb chance to enter a highly desirable community