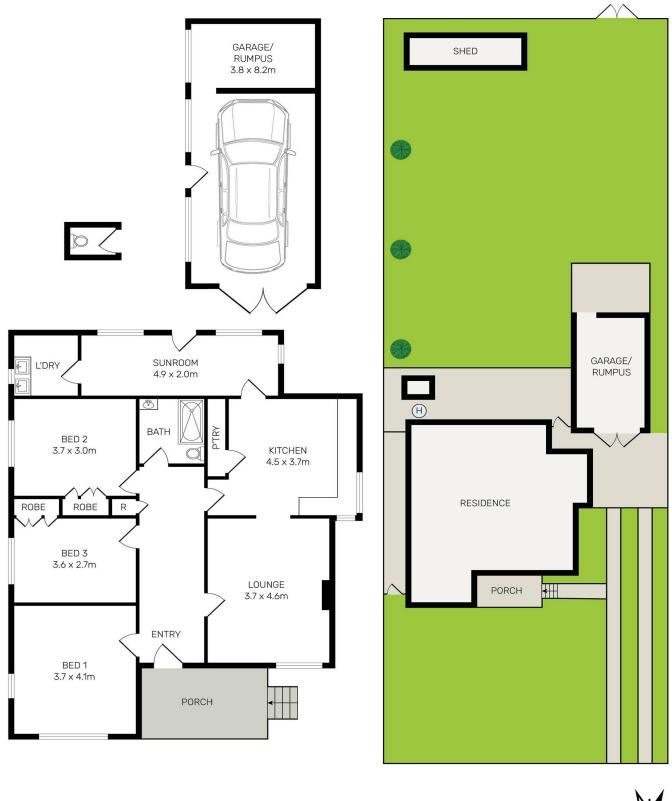

With three impressively well-proportioned double bedrooms, spacious and separate formal and informal living and dining areas, a large well-maintained kitchen and a huge, secure child-friendly backyard with rear lane access. Additional features include ornate cornices, air conditioning and a generous sunroom.

- Three generous sized bedrooms, two with built in wardrobes
- Complete with spacious and separate lounge/dining areas
- Generous sunroom, ornate cornices and air conditioning
- Large well-maintained kitchen and original main bathroom
- Incredible scope to modernise or develop —subject to approval
- Duplex site potential with granny flats all with separate access
- Rare find of rear lane access with 2 street frontages at 15.24 m each
- Huge kid's friendly backyard with loads of future potential
- 3 min/17 min walk to the Station, transport and shopping
- 3 minute/1km drive to Padstow Heights Public School
- A superb chance to enter a highly desirable community