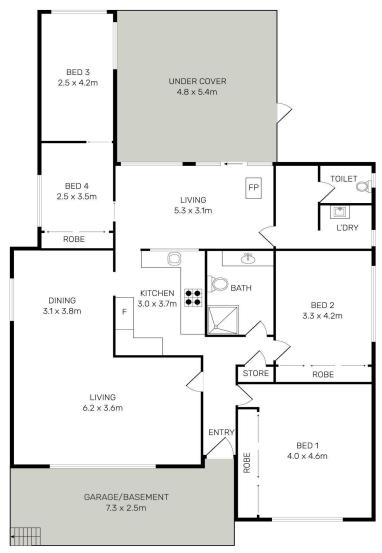

Set on 588.1sqm with a 15.24m street frontage, there is scope to create a duplex (subject to approval) or land bank today with R4 zoning and 1:1 ratio with a potential rental return of \$1,000 - \$1,100 per week. There is a choice of two separate front and rear living areas, separate dining, gas kitchen, double bedrooms and a study.

#### **Emma Wallekers**

0452 562 314 emma.wallekers@ljhooker.com.au

With a child-friendly garden, pool, and undercover entertaining terrace, additional features

LJ Hooker Padstow (02) 9771 1177

- Choice of formal and informal living areas, separate dining
- Modern kitchen with stone benchtops and splashback
- Renovated main bathroom, tiled from floor to ceiling
- Air conditioning, tiled floors, shed, and dual double garages
- R4 zoning and 1:1 ratio, rental return of \$1,000 \$1,100 p/w
- Duplex site potential on 588.1sqm with a 15.24m frontage
- Child-friendly yard, pool, undercover entertainers BBQ area
- Two double garages with ample storage space & off-street parking
- Wide side access to the rear of yard ideal for tradies or boat enthusiasts
- 400M/6-minute walk to Padstow amenities and train station