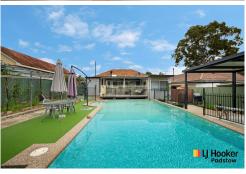

## Padstow, 31 Parmal Avenue

Renovated Home with Duplex Potential - 6 Minute Walk to Station

Enjoying a premier position in a highly sought-after cul-de-sac and only 400m to the heart of Padstow cafes, shops and train station, this totally renovated residence offers a lifestyle of low maintenance convenience and unquestionable possibility.

Set on 588.1sqm with a 15.24m street frontage, there is scope to create a duplex (subject to approval) or land bank today with R4 zoning and 1:1 ratio with a potential rental return of \$1,000 - \$1,100 per week. There is a choice of two separate front and rear living areas, separate dining, gas kitchen, double bedrooms and a study.

#### **Emma Wallekers**

0452 562 314 emma.wallekers@ljhooker.com.au

With a child-friendly garden, pool, and undercover entertaining terrace, additional features

LJ Hooker Padstow (02) 9771 1177

- Choice of formal and informal living areas, separate dining
- Modern kitchen with stone benchtops and splashback
- Renovated main bathroom, tiled from floor to ceiling
- Air conditioning, tiled floors, shed, and dual double garages
- R4 zoning and 1:1 ratio, rental return of \$1,000 \$1,100 p/w
- Duplex site potential on 588.1sqm with a 15.24m frontage
- Child-friendly yard, pool, undercover entertainers BBQ area
- Two double garages with ample storage space & off-street parking
- Wide side access to the rear of yard ideal for tradies or boat enthusiasts
- 400M/6-minute walk to Padstow amenities and train station