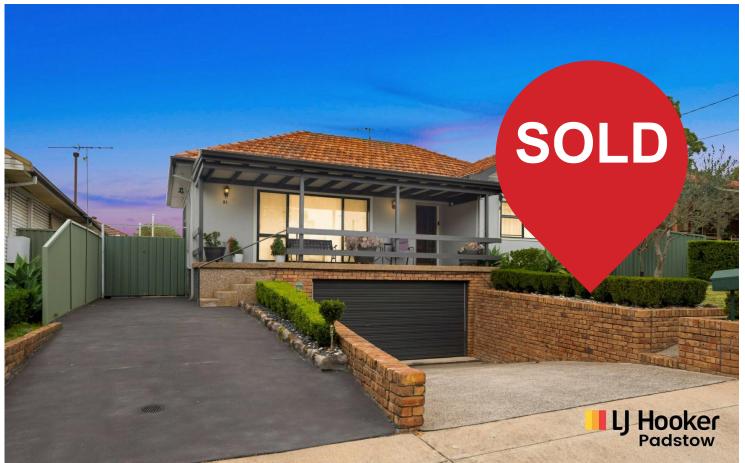

## Padstow, 31 Parmal Avenue

Renovated Home with Duplex Potential - 6 Minute Walk to Station

Enjoying a premier position in a highly sought-after cul-de-sac and only 400m to the heart of Padstow cafes, shops and train station, this totally renovated residence offers a lifestyle of low maintenance convenience and unquestionable possibility.

Set on 588.1sqm with a 15.24m street frontage, there is scope to create a duplex (subject to approval) or land bank today with R4 zoning and 1:1 ratio with a potential rental return of \$1,000 - \$1,100 per week. There is a choice of two separate front and rear living areas, separate dining, gas kitchen, double bedrooms and a study.

#### **Emma Wallekers**

0452 562 314 emma.wallekers@ljhooker.com.au

With a child-friendly garden, pool, and undercover entertaining terrace, additional features

LJ Hooker Padstow (02) 9771 1177

- Choice of formal and informal living areas, separate dining
- Modern kitchen with stone benchtops and splashback
- Renovated main bathroom, tiled from floor to ceiling
- Air conditioning, tiled floors, shed, and dual double garages
- R4 zoning and 1:1 ratio, rental return of \$1,000 \$1,100 p/w
- Duplex site potential on 588.1sqm with a 15.24m frontage
- Child-friendly yard, pool, undercover entertainers BBQ area
- Two double garages with ample storage space & off-street parking
- Wide side access to the rear of yard ideal for tradies or boat enthusiasts
- 400M/6-minute walk to Padstow amenities and train station