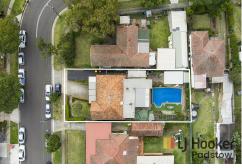

Set on 588.1sqm with a 15.24m street frontage, there is scope to create a duplex (subject to approval) or land bank today with R4 zoning and 1:1 ratio with a potential rental return of \$1,000 - \$1,100 per week. There is a choice of two separate front and rear living areas, separate dining, gas kitchen, double bedrooms and a study.

#### **Emma Wallekers**

0452 562 314 emma.wallekers@ljhooker.com.au

With a child-friendly garden, pool, and undercover entertaining terrace, additional features

LJ Hooker Padstow (02) 9771 1177

- Choice of formal and informal living areas, separate dining
- Modern kitchen with stone benchtops and splashback
- Renovated main bathroom, tiled from floor to ceiling
- Air conditioning, tiled floors, shed, and dual double garages
- R4 zoning and 1:1 ratio, rental return of \$1,000 \$1,100 p/w
- Duplex site potential on 588.1sqm with a 15.24m frontage
- Child-friendly yard, pool, undercover entertainers BBQ area
- Two double garages with ample storage space & off-street parking
- Wide side access to the rear of yard ideal for tradies or boat enthusiasts
- 400M/6-minute walk to Padstow amenities and train station