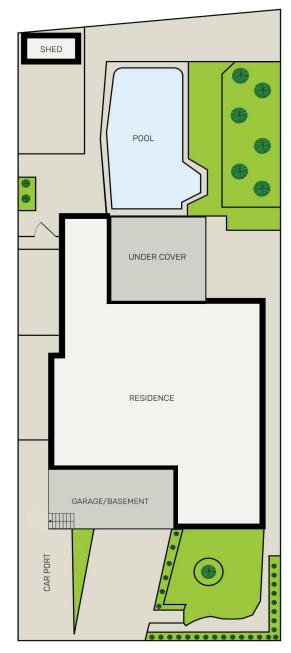

Set on 588.1sqm with a 15.24m street frontage, there is scope to create a duplex (subject to approval) or land bank today with R4 zoning and 1:1 ratio with a potential rental return of \$1,000 - \$1,100 per week. There is a choice of two separate front and rear living areas, separate dining, gas kitchen, double bedrooms and a study.

#### **Emma Wallekers**

0452 562 314 emma.wallekers@ljhooker.com.au

With a child-friendly garden, pool, and undercover entertaining terrace, additional features

LJ Hooker Padstow (02) 9771 1177

- Choice of formal and informal living areas, separate dining
- Modern kitchen with stone benchtops and splashback
- Renovated main bathroom, tiled from floor to ceiling
- Air conditioning, tiled floors, shed, and dual double garages
- R4 zoning and 1:1 ratio, rental return of \$1,000 \$1,100 p/w
- Duplex site potential on 588.1sqm with a 15.24m frontage
- Child-friendly yard, pool, undercover entertainers BBQ area
- Two double garages with ample storage space & off-street parking
- Wide side access to the rear of yard ideal for tradies or boat enthusiasts
- 400M/6-minute walk to Padstow amenities and train station