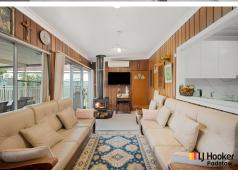

Set on 588.1sqm with a 15.24m street frontage, there is scope to create a duplex (subject to approval) or land bank today with R4 zoning and 1:1 ratio with a potential rental return of \$1,000 - \$1,100 per week. There is a choice of two separate front and rear living areas, separate dining, gas kitchen, double bedrooms and a study.

#### **Emma Wallekers**

0452 562 314 emma.wallekers@ljhooker.com.au

With a child-friendly garden, pool, and undercover entertaining terrace, additional features

LJ Hooker Padstow (02) 9771 1177

- Choice of formal and informal living areas, separate dining
- Modern kitchen with stone benchtops and splashback
- Renovated main bathroom, tiled from floor to ceiling
- Air conditioning, tiled floors, shed, and dual double garages
- R4 zoning and 1:1 ratio, rental return of \$1,000 \$1,100 p/w
- Duplex site potential on 588.1sqm with a 15.24m frontage
- Child-friendly yard, pool, undercover entertainers BBQ area
- Two double garages with ample storage space & off-street parking
- Wide side access to the rear of yard ideal for tradies or boat enthusiasts
- 400M/6-minute walk to Padstow amenities and train station