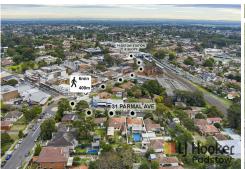

## Padstow, 31 Parmal Avenue

Renovated Home with Duplex Potential - 6 Minute Walk to Station

Enjoying a premier position in a highly sought-after cul-de-sac and only 400m to the heart of Padstow cafes, shops and train station, this totally renovated residence offers a lifestyle of low maintenance convenience and unquestionable possibility.

include air conditioning, tiled floors, show-line cornices, shed, gas bayonet and dual double garages. Just 400m to Padstow train station, this is an opportunity that is not to be missed. Features include:

#### **Emma Wallekers**

0452 562 314 emma.wallekers@ljhooker.com.au

With a child-friendly garden, pool, and undercover entertaining terrace, additional features

LJ Hooker Padstow (02) 9771 1177

- Choice of formal and informal living areas, separate dining
- Modern kitchen with stone benchtops and splashback
- Renovated main bathroom, tiled from floor to ceiling
- Air conditioning, tiled floors, shed, and dual double garages
- R4 zoning and 1:1 ratio, rental return of \$1,000 \$1,100 p/w
- Duplex site potential on 588.1sqm with a 15.24m frontage
- Child-friendly yard, pool, undercover entertainers BBQ area
- Two double garages with ample storage space & off-street parking
- Wide side access to the rear of yard ideal for tradies or boat enthusiasts
- 400M/6-minute walk to Padstow amenities and train station