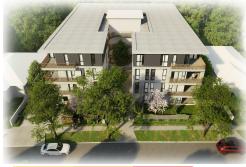

## Padstow, 20,22,24 Parmal Avenue

First DA Approved Unit Development Opportunity For 35 Units

For Sale by Expression Of Interest

An unprecedented opportunity has emerged in the heart of Padstow-the first DA-approved unit development in the area is now on offer. This R4-zoned, blue-ribbon site presents a prime investment for developers looking to capitalize on a high-growth location. Approved for a four-storey residential unit complex with a single-level basement and total GFA of 2,859sqm, the project comprises 12 x 1-bedroom, 17 x 2-bedroom, and 6 x 3-bedroom apartments, making it a versatile and highly desirable development prospect to rent or to on sell.

## Key Features:

- First DA-approved unit development site in Padstow
- DA-approved for 35 apartments -mix of 1, 2 & 3 beds
- 12 x 1-bedroom, 17 x 2-bedroom, and 6 x 3-bedroom apartments
- Four-storey height with a single-level basement
- Three properties on total GFA of 2,859sqm
- 43m frontage, rear northern aspect
- 550m to train station, shops & schools; minutes to M5
- To be sold in one line —rare, high-growth opportunity
- Total combined rental return of approximately \$88,400 p/a