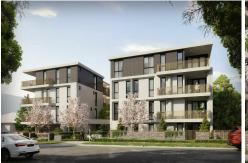

## Padstow, 20,22,24 Parmal Avenue

First DA Approved Unit Development Opportunity For 35 Units

For Sale by Expression Of Interest

An unprecedented opportunity has emerged in the heart of Padstow-the first DA-approved unit development in the area is now on offer. This R4-zoned, blue-ribbon site presents a prime investment for developers looking to capitalize on a high-growth location. Approved for a four-storey residential unit complex with a single-level basement and total GFA of 2,859sqm, the project comprises 12 x 1-bedroom, 17 x 2-bedroom, and 6 x 3-bedroom apartments, making it a versatile and highly desirable development prospect to rent or to on sell.

## Key Features:

- First DA-approved unit development site in Padstow
- DA-approved for 35 apartments -mix of 1, 2 & 3 beds
- 12 x 1-bedroom, 17 x 2-bedroom, and 6 x 3-bedroom apartments
- Four-storey height with a single-level basement
- Three properties on total GFA of 2,859sqm
- 43m frontage, rear northern aspect
- 550m to train station, shops & schools; minutes to M5
- To be sold in one line —rare, high-growth opportunity
- Total combined rental return of approximately \$88,400 p/a