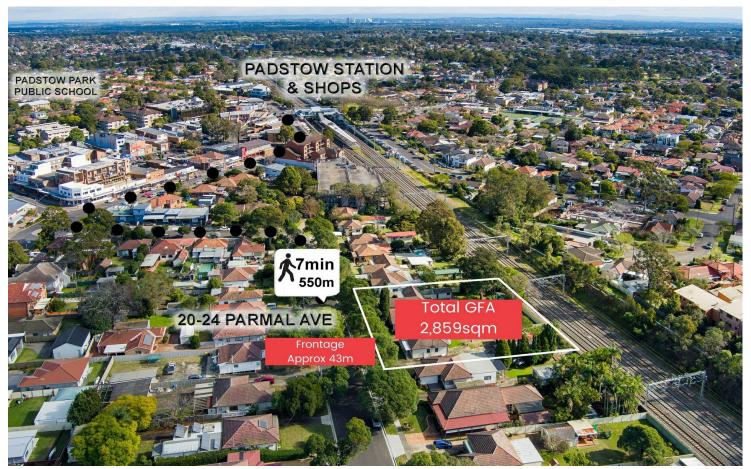

## Padstow, 20,22,24 Parmal Avenue

First DA Approved Unit Development Opportunity For 35 Units

For Sale by Expression Of Interest

An unprecedented opportunity has emerged in the heart of Padstow-the first DA-approved unit development in the area is now on offer. This R4-zoned, blue-ribbon site presents a prime investment for developers looking to capitalize on a high-growth location. Approved for a four-storey residential unit complex with a single-level basement and total GFA of 2,859sqm, the project comprises 12 x 1-bedroom, 17 x 2-bedroom, and 6 x 3-bedroom apartments, making it a versatile and highly desirable development prospect to rent or to on sell.

Spanning 2,202.6 (approx.) across three properties, this level parcel features an expansive 43m frontage and a rear northern aspect. To be sold in one line, this premier site offers outstanding potential for those seeking a seamless transition from approval to

Ideally positioned just 550m from Padstow train station, Woolworths/shopping precincts, and quality schools, this site ensures strong appeal for future residents. Easy access to the M5 further enhances its convenience, making it a highly sought-after address for commuters and families alike. Whether you're an experienced developer or an astute investor, this development opportunity is not to be missed.

## Key Features:

- First DA-approved unit development site in Padstow
- DA-approved for 35 apartments -mix of 1, 2 & 3 beds
- 12 x 1-bedroom, 17 x 2-bedroom, and 6 x 3-bedroom apartments
- Four-storey height with a single-level basement
- Three properties on total GFA of 2,859sqm
- 43m frontage, rear northern aspect
- 550m to train station, shops & schools; minutes to M5
- To be sold in one line —rare, high-growth opportunity
- Total combined rental return of approximately \$88,400 p/a