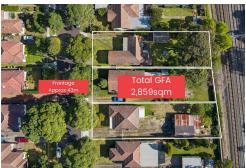

Spanning 2,202.6 (approx.) across three properties, this level parcel features an expansive 43m frontage and a rear northern aspect. To be sold in one line, this premier site offers outstanding potential for those seeking a seamless transition from approval to

## Key Features:

- First DA-approved unit development site in Padstow
- DA-approved for 35 apartments -mix of 1, 2 & 3 beds
- 12 x 1-bedroom, 17 x 2-bedroom, and 6 x 3-bedroom apartments
- Four-storey height with a single-level basement
- Three properties on total GFA of 2,859sqm
- 43m frontage, rear northern aspect
- 550m to train station, shops & schools; minutes to M5
- To be sold in one line —rare, high-growth opportunity
- Total combined rental return of approximately \$88,400 p/a