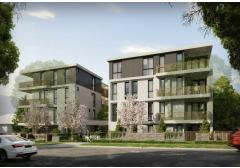

## Padstow, 20,22,24 Parmal Avenue

First DA Approved Unit Development Opportunity For 35 Units

For Sale by Expression Of Interest

An unprecedented opportunity has emerged in the heart of Padstow-the first DA-approved unit development in the area is now on offer. This R4-zoned, blue-ribbon site presents a prime investment for developers looking to capitalize on a high-growth location. Approved for a four-storey residential unit complex with a single-level basement and total GFA of 2,859sqm, the project comprises 12 x 1-bedroom, 17 x 2-bedroom, and 6 x 3-bedroom apartments, making it a versatile and highly desirable development prospect to rent or to on sell.

## Key Features:

- First DA-approved unit development site in Padstow
- DA-approved for 35 apartments -mix of 1, 2 & 3 beds
- 12 x 1-bedroom, 17 x 2-bedroom, and 6 x 3-bedroom apartments
- Four-storey height with a single-level basement
- Three properties on total GFA of 2,859sqm
- 43m frontage, rear northern aspect
- 550m to train station, shops & schools; minutes to M5
- To be sold in one line —rare, high-growth opportunity
- Total combined rental return of approximately \$88,400 p/a