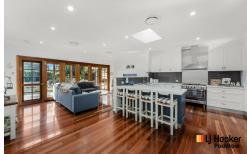

Designed with entertaining in mind, the open plan living and dining area flows through timber bi-fold doors to a protected dining deck and the garden beyond. Three of the four double bedrooms have mirrored built-ins, while the main bedroom also has an ensuite. Ideally suited to the amateur chef, the modern kitchen has a breakfast bar, gas appliances and Caesarstone benches.

Features include:

- Open plan living/dining, indoor/outdoor entertaining
- Gourmet kitchen, Caesarstone benches, gas appliances
- Spacious double bedrooms, built-ins, main has ensuite
- Established rear garden has level lawns, pool, dining deck
- Ducted air conditioning, LED lighting, polished timber floors
- High ceilings, gym/retreat, skylights, plantation shutters
- Internal access double carport, additional parking space
- Potential duplex (STCA), 752.5sqm with 17.37m frontage
- Well positioned 900m to village shopping and the station