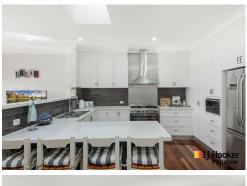

Designed with entertaining in mind, the open plan living and dining area flows through timber bi-fold doors to a protected dining deck and the garden beyond. Three of the four double bedrooms have mirrored built-ins, while the main bedroom also has an ensuite. Ideally suited to the amateur chef, the modern kitchen has a breakfast bar, gas appliances and Caesarstone benches.

Features include:

- Open plan living/dining, indoor/outdoor entertaining
- Gourmet kitchen, Caesarstone benches, gas appliances
- Spacious double bedrooms, built-ins, main has ensuite
- Established rear garden has level lawns, pool, dining deck
- Ducted air conditioning, LED lighting, polished timber floors
- High ceilings, gym/retreat, skylights, plantation shutters
- Internal access double carport, additional parking space
- Potential duplex (STCA), 752.5sqm with 17.37m frontage
- Well positioned 900m to village shopping and the station