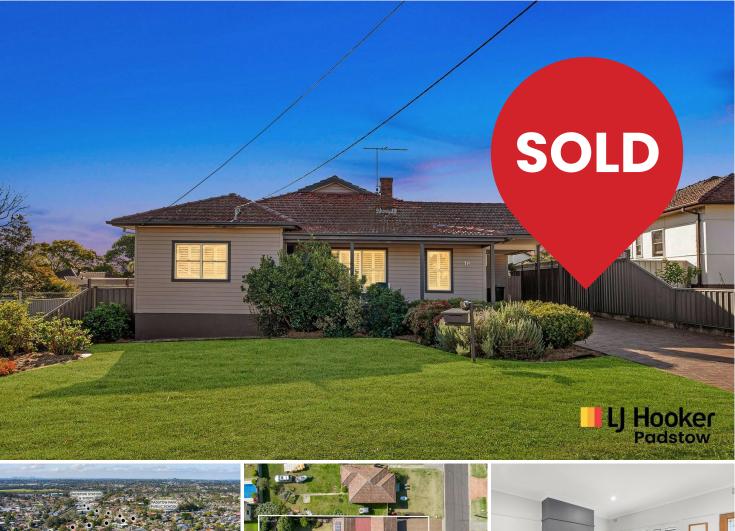

# Padstow, 18 Coral Avenue

Potential Duplex Site On Approx 752.5sqm With An Impressive 17.37m Frontage

A traditional home that has been fully updated to meet the needs of contemporary living, this stunning single level residence is well positioned just 900m to village shopping and the station. For those seeking something more, this is also a potential duplex site (STCA), with a 752.5sqm landsize and an impressive 17.37m frontage.

### LJ Hooker Padstow (02) 9771 1177

Flooded with sunlight and ideally suited to children and pets, the established rear garden has level lawns and a pool. Additional features include ducted air conditioning, LED lighting, polished timber floors, high ceilings, gym/retreat, skylights, plantation shutters and a double carport.

Features include:

- Open plan living/dining, indoor/outdoor entertaining
- Gourmet kitchen, Caesarstone benches, gas appliances
- Spacious double bedrooms, built-ins, main has ensuite
- Established rear garden has level lawns, pool, dining deck
- Ducted air conditioning, LED lighting, polished timber floors
- High ceilings, gym/retreat, skylights, plantation shutters
- Internal access double carport, additional parking space
- Potential duplex (STCA), 752.5sqm with 17.37m frontage
- Well positioned 900m to village shopping and the station