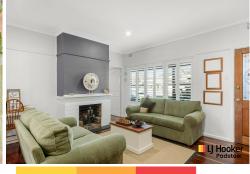

Designed with entertaining in mind, the open plan living and dining area flows through timber bi-fold doors to a protected dining deck and the garden beyond. Three of the four double bedrooms have mirrored built-ins, while the main bedroom also has an ensuite. Ideally suited to the amateur chef, the modern kitchen has a breakfast bar, gas appliances and Caesarstone benches.

### LJ Hooker Padstow (02) 9771 1177

Flooded with sunlight and ideally suited to children and pets, the established rear garden has level lawns and a pool. Additional features include ducted air conditioning, LED lighting, polished timber floors, high ceilings, gym/retreat, skylights, plantation shutters and a double carport.

Features include:

- Open plan living/dining, indoor/outdoor entertaining
- Gourmet kitchen, Caesarstone benches, gas appliances
- Spacious double bedrooms, built-ins, main has ensuite
- Established rear garden has level lawns, pool, dining deck
- Ducted air conditioning, LED lighting, polished timber floors
- High ceilings, gym/retreat, skylights, plantation shutters
- Internal access double carport, additional parking space
- Potential duplex (STCA), 752.5sqm with 17.37m frontage
- Well positioned 900m to village shopping and the station