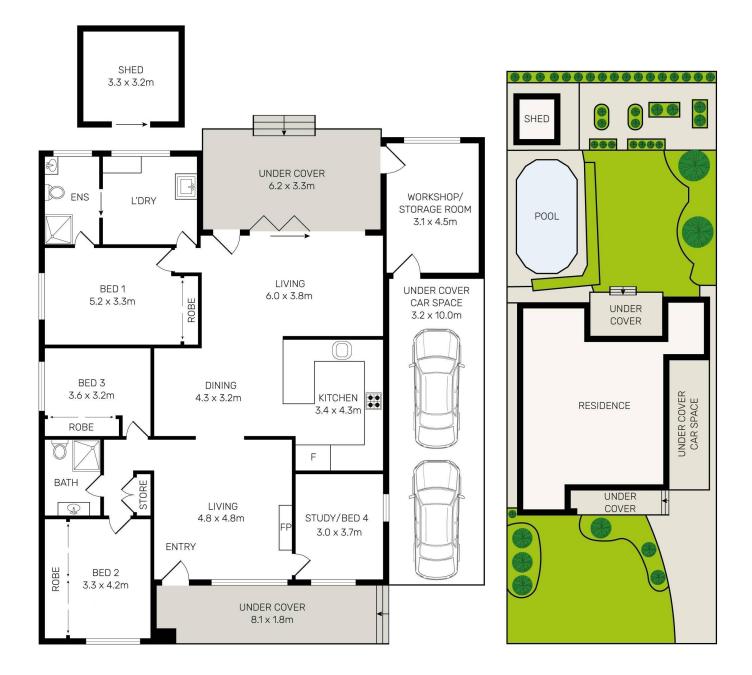

Designed with entertaining in mind, the open plan living and dining area flows through timber bi-fold doors to a protected dining deck and the garden beyond. Three of the four double bedrooms have mirrored built-ins, while the main bedroom also has an ensuite. Ideally suited to the amateur chef, the modern kitchen has a breakfast bar, gas appliances and Caesarstone benches.

### LJ Hooker Padstow (02) 9771 1177

Flooded with sunlight and ideally suited to children and pets, the established rear garden has level lawns and a pool. Additional features include ducted air conditioning, LED lighting, polished timber floors, high ceilings, gym/retreat, skylights, plantation shutters and a double carport.

Features include:

- Open plan living/dining, indoor/outdoor entertaining
- Gourmet kitchen, Caesarstone benches, gas appliances
- Spacious double bedrooms, built-ins, main has ensuite
- Established rear garden has level lawns, pool, dining deck
- Ducted air conditioning, LED lighting, polished timber floors
- High ceilings, gym/retreat, skylights, plantation shutters
- Internal access double carport, additional parking space
- Potential duplex (STCA), 752.5sqm with 17.37m frontage
- Well positioned 900m to village shopping and the station

# More About this Property

| Property ID   | ICJSFAE          |
|---------------|------------------|
| Property Type | House            |
| Land Area     | 752.5 m²         |
| Including     | Air Conditioning |