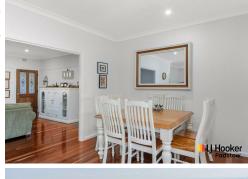

Designed with entertaining in mind, the open plan living and dining area flows through timber bi-fold doors to a protected dining deck and the garden beyond. Three of the four double bedrooms have mirrored built-ins, while the main bedroom also has an ensuite. Ideally suited to the amateur chef, the modern kitchen has a breakfast bar, gas appliances and Caesarstone benches.

Features include:

- Open plan living/dining, indoor/outdoor entertaining
- Gourmet kitchen, Caesarstone benches, gas appliances
- Spacious double bedrooms, built-ins, main has ensuite
- Established rear garden has level lawns, pool, dining deck
- Ducted air conditioning, LED lighting, polished timber floors
- High ceilings, gym/retreat, skylights, plantation shutters
- Internal access double carport, additional parking space
- Potential duplex (STCA), 752.5sqm with 17.37m frontage
- Well positioned 900m to village shopping and the station