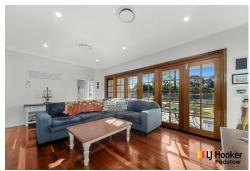

Designed with entertaining in mind, the open plan living and dining area flows through timber bi-fold doors to a protected dining deck and the garden beyond. Three of the four double bedrooms have mirrored built-ins, while the main bedroom also has an ensuite. Ideally suited to the amateur chef, the modern kitchen has a breakfast bar, gas appliances and Caesarstone benches.

### LJ Hooker Padstow (02) 9771 1177

Flooded with sunlight and ideally suited to children and pets, the established rear garden has level lawns and a pool. Additional features include ducted air conditioning, LED lighting, polished timber floors, high ceilings, gym/retreat, skylights, plantation shutters and a double carport.

Features include:

- Open plan living/dining, indoor/outdoor entertaining
- Gourmet kitchen, Caesarstone benches, gas appliances
- Spacious double bedrooms, built-ins, main has ensuite
- Established rear garden has level lawns, pool, dining deck
- Ducted air conditioning, LED lighting, polished timber floors
- High ceilings, gym/retreat, skylights, plantation shutters
- Internal access double carport, additional parking space
- Potential duplex (STCA), 752.5sqm with 17.37m frontage
- Well positioned 900m to village shopping and the station