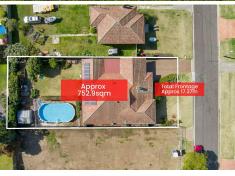

# Padstow, 18 Coral Avenue

Potential Duplex Site On Approx 752.5sqm With An Impressive 17.37m Frontage

A traditional home that has been fully updated to meet the needs of contemporary living, this stunning single level residence is well positioned just 900m to village shopping and the station. For those seeking something more, this is also a potential duplex site (STCA), with a 752.5sqm landsize and an impressive 17.37m frontage.

Features include:

- Open plan living/dining, indoor/outdoor entertaining
- Gourmet kitchen, Caesarstone benches, gas appliances
- Spacious double bedrooms, built-ins, main has ensuite
- Established rear garden has level lawns, pool, dining deck
- Ducted air conditioning, LED lighting, polished timber floors
- High ceilings, gym/retreat, skylights, plantation shutters
- Internal access double carport, additional parking space
- Potential duplex (STCA), 752.5sqm with 17.37m frontage
- Well positioned 900m to village shopping and the station