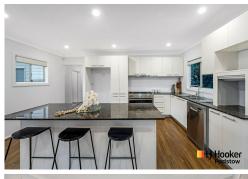

Complete with several individual living spaces crafted for formal and casual entertaining, all bedrooms are doubles with features that include mirrored built-in wardrobes. The modern kitchen has stainless gas appliances, breakfast bar and stone benches, while the garden has a protected barbecue terrace and pool with spa.

- With a selection of formal and casual entertaining spaces
- Modern stone kitchen, gas appliances and breakfast bar
- Generous double bedrooms, mirrored built-in wardrobes
- On a spacious 689sqm level parcel with a 16.45m frontage
- Prime development, DA approval for 2 x 5 bed luxury duplexes
- Garden with protected barbecue terrace, pool includes a spa
- Single garage, single carport, air conditioning, skylights
- Security alarm, storage shed and floating timber floors
- Well positioned, it is just 600m to Padstow Park Public School
- Set merely 650m to village life and 850m to Padstow station