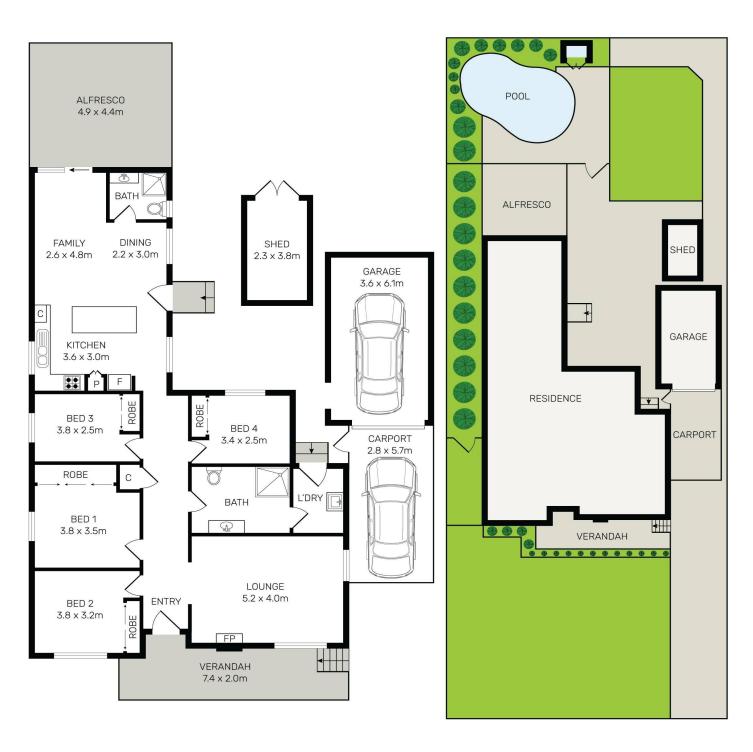

A stylishly updated cottage that has been renovated for contemporary comfort, this classic residence also allows incredible potential for further development. On a spacious 689sqm level parcel with a 16.45m frontage, there is DA approval for 2 x 5 bedroom duplexes.

Complete with several individual living spaces crafted for formal and casual entertaining, all bedrooms are doubles with features that include mirrored built-in wardrobes. The modern kitchen has stainless gas appliances, breakfast bar and stone benches, while the garden has a protected barbecue terrace and pool with spa.

With a single garage and carport, additional features include air conditioning, floating

4 2 2 2

For Sale \$1,770,000

View

ljhooker.com.au/1D00FAE

**Contact** 

**Lush Pillay** 0407 121 573 lush.pillay@ljhooker.com.au

- With a selection of formal and casual entertaining spaces
- Modern stone kitchen, gas appliances and breakfast bar
- Generous double bedrooms, mirrored built-in wardrobes
- On a spacious 689sqm level parcel with a 16.45m frontage
- Prime development, DA approval for 2 x 5 bed luxury duplexes
- Garden with protected barbecue terrace, pool includes a spa
- Single garage, single carport, air conditioning, skylights
- Security alarm, storage shed and floating timber floors
- Well positioned, it is just 600m to Padstow Park Public School
- Set merely 650m to village life and 850m to Padstow station