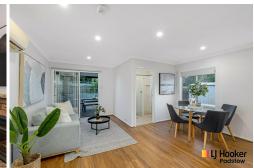

Complete with several individual living spaces crafted for formal and casual entertaining, all bedrooms are doubles with features that include mirrored built-in wardrobes. The modern kitchen has stainless gas appliances, breakfast bar and stone benches, while the garden has a protected barbecue terrace and pool with spa.

- With a selection of formal and casual entertaining spaces
- Modern stone kitchen, gas appliances and breakfast bar
- Generous double bedrooms, mirrored built-in wardrobes
- On a spacious 689sqm level parcel with a 16.45m frontage
- Prime development, DA approval for 2 x 5 bed luxury duplexes
- Garden with protected barbecue terrace, pool includes a spa
- Single garage, single carport, air conditioning, skylights
- Security alarm, storage shed and floating timber floors
- Well positioned, it is just 600m to Padstow Park Public School
- Set merely 650m to village life and 850m to Padstow station