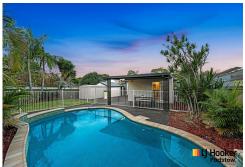

Complete with several individual living spaces crafted for formal and casual entertaining, all bedrooms are doubles with features that include mirrored built-in wardrobes. The modern kitchen has stainless gas appliances, breakfast bar and stone benches, while the garden has a protected barbecue terrace and pool with spa.

- With a selection of formal and casual entertaining spaces
- Modern stone kitchen, gas appliances and breakfast bar
- Generous double bedrooms, mirrored built-in wardrobes
- On a spacious 689sqm level parcel with a 16.45m frontage
- Prime development, DA approval for 2 x 5 bed luxury duplexes
- Garden with protected barbecue terrace, pool includes a spa
- Single garage, single carport, air conditioning, skylights
- Security alarm, storage shed and floating timber floors
- Well positioned, it is just 600m to Padstow Park Public School
- Set merely 650m to village life and 850m to Padstow station