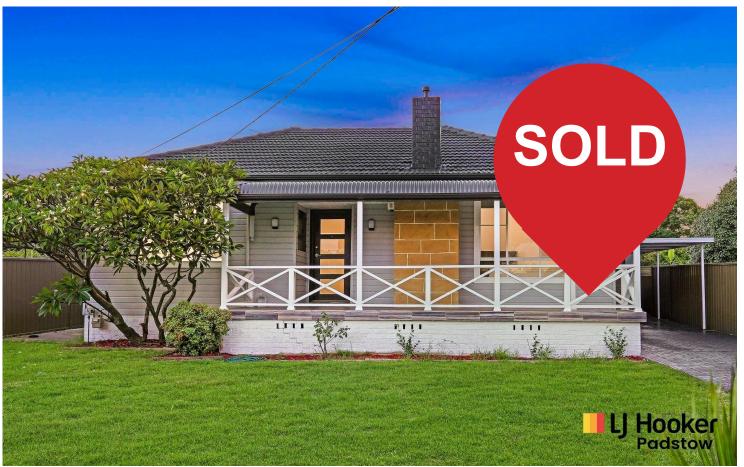

## Padstow, 17 Orient Road

Character & Charm Set On Approx 689sqm With A DA Approval

Red Carpet Event | Wednesday 13th March at Revesby Workers Club (2B Brett St, Revesby) at 6:30pm. Registrations from 6:00pm.

A stylishly updated cottage that has been renovated for contemporary comfort, this classic residence also allows incredible potential for further development. On a spacious 689sqm level parcel with a 16.45m frontage, there is DA approval for 2 x 5 bedroom duplexes.

With a single garage and carport, additional features include air conditioning, floating

4 2 2 2

For Sale \$1,770,000

View

ljhooker.com.au/1D00FAE

**Contact** 

**Lush Pillay** 0407 121 573 lush.pillay@ljhooker.com.au

LJ Hooker Padstow (02) 9771 1177 timber floors, skylights, alarm, storage shed and LED lighting. Well positioned, it is just 600m to Padstow Park Public School, 650m to village life and 850m to Padstow station. Features include: