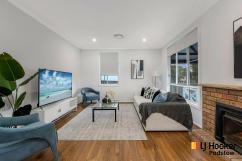

Complete with several individual living spaces crafted for formal and casual entertaining, all bedrooms are doubles with features that include mirrored built-in wardrobes. The modern kitchen has stainless gas appliances, breakfast bar and stone benches, while the garden has a protected barbecue terrace and pool with spa.

- With a selection of formal and casual entertaining spaces
- Modern stone kitchen, gas appliances and breakfast bar
- Generous double bedrooms, mirrored built-in wardrobes
- On a spacious 689sqm level parcel with a 16.45m frontage
- Prime development, DA approval for 2 x 5 bed luxury duplexes
- Garden with protected barbecue terrace, pool includes a spa
- Single garage, single carport, air conditioning, skylights
- Security alarm, storage shed and floating timber floors
- Well positioned, it is just 600m to Padstow Park Public School
- Set merely 650m to village life and 850m to Padstow station