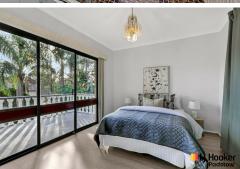

The dual-level house features three double bedrooms and multiple living spaces, including a versatile teen retreat or guest studio, a formal living room, generous dine-in kitchen and sun-bathed casual lounge area that steps onto a wide balcony with long leafy district views.

- \* Primely located on a 556.4sqm block with an impressive 15.43m frontage
- \* Incredible investment opportunity for potential duplex development (STCA)
- \* Ideal for any tradesperson, practical side access to rear & large level facade
- \* Tidy family home spanning two levels on a large, wide-fronted parcel
- \* Luminous living room and casual lounge area plus a spacious teen retreat
- \* Large modern kitchen with breakfast bar and stainless-steel fittings
- \* Neat main bathroom with separate, plus large laundry with guest ensuite
- \* Delightful rear balcony overlooking back garden and district views
- \* Generous lock-up garage with storage space and ample driveway space
- \* 4-minute drive to Padstow schools, 4-minutes to village & station
- \* A short 800m stroll to surrounding parks and walking trail at Salt Pan Creek