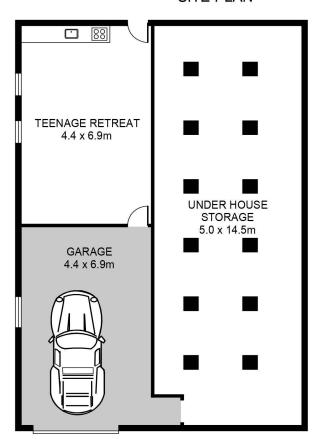

Licensed Real Estate Agent | emma.wallekers@ljhooker.com.au

**LJ Hooker Padstow (02) 9771 1177** 2 Padstow Parade, PADSTOW NSW 2211

padstow.ljhooker.com.au | reception.padstow@ljhooker.com.au

SITE PLAN

LOWER GROUND FLOOR

The dual-level house features three double bedrooms and multiple living spaces, including a versatile teen retreat or guest studio, a formal living room, generous dine-in kitchen and sun-bathed casual lounge area that steps onto a wide balcony with long leafy district views.

- \* Primely located on a 556.4sqm block with an impressive 15.43m frontage
- \* Incredible investment opportunity for potential duplex development (STCA)
- \* Ideal for any tradesperson, practical side access to rear & large level facade
- \* Tidy family home spanning two levels on a large, wide-fronted parcel
- \* Luminous living room and casual lounge area plus a spacious teen retreat
- \* Large modern kitchen with breakfast bar and stainless-steel fittings
- \* Neat main bathroom with separate, plus large laundry with guest ensuite
- \* Delightful rear balcony overlooking back garden and district views
- \* Generous lock-up garage with storage space and ample driveway space
- \* 4-minute drive to Padstow schools, 4-minutes to village & station
- \* A short 800m stroll to surrounding parks and walking trail at Salt Pan Creek