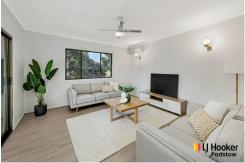

The dual-level house features three double bedrooms and multiple living spaces, including a versatile teen retreat or guest studio, a formal living room, generous dine-in kitchen and sun-bathed casual lounge area that steps onto a wide balcony with long leafy district views.

- \* Primely located on a 556.4sqm block with an impressive 15.43m frontage
- \* Incredible investment opportunity for potential duplex development (STCA)
- \* Ideal for any tradesperson, practical side access to rear & large level facade
- \* Tidy family home spanning two levels on a large, wide-fronted parcel
- \* Luminous living room and casual lounge area plus a spacious teen retreat
- \* Large modern kitchen with breakfast bar and stainless-steel fittings
- \* Neat main bathroom with separate, plus large laundry with guest ensuite
- \* Delightful rear balcony overlooking back garden and district views
- \* Generous lock-up garage with storage space and ample driveway space
- \* 4-minute drive to Padstow schools, 4-minutes to village & station
- \* A short 800m stroll to surrounding parks and walking trail at Salt Pan Creek