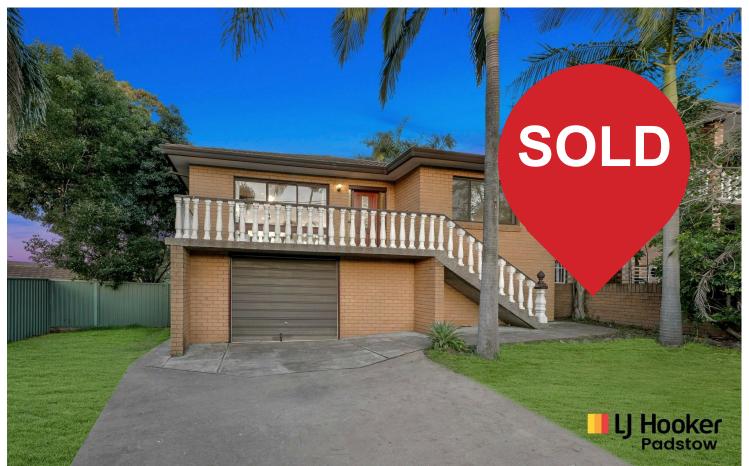

## Padstow, 169 Davies Road SOLD BY LJ HOOKER PADSTOW | LUSH PILLAY

Red Carpet Event | Wednesday, 21st of August, at Revesby Workers Club (2B Brett St, Revesby) at 6:30pm. Registrations from 6:00pm.

Occupying a 556.4sqm block with an impressive 15.43m frontage, this spacious, dual-level abode offers a stunning opportunity for value-adding renovations or duplex development (STCA). Just a short 3-minute drive to Padstow Station & shopping, a bus stop at your doorstep, and an 8-minute drive to the M5 Motorway, this property presents an incredible opportunity for developers and investors looking to capitalise on its duplex potential (STCA). This is an investor's delight and a promising option for homebuyers seeking growth and convenience.

- \* Primely located on a 556.4sqm block with an impressive 15.43m frontage
- \* Incredible investment opportunity for potential duplex development (STCA)
- \* Ideal for any tradesperson, practical side access to rear & large level facade
- \* Tidy family home spanning two levels on a large, wide-fronted parcel
- \* Luminous living room and casual lounge area plus a spacious teen retreat
- \* Large modern kitchen with breakfast bar and stainless-steel fittings
- \* Neat main bathroom with separate, plus large laundry with guest ensuite
- \* Delightful rear balcony overlooking back garden and district views
- \* Generous lock-up garage with storage space and ample driveway space
- \* 4-minute drive to Padstow schools, 4-minutes to village & station
- \* A short 800m stroll to surrounding parks and walking trail at Salt Pan Creek