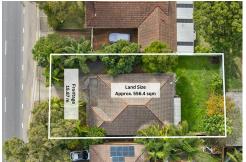

- \* Primely located on a 556.4sqm block with an impressive 15.43m frontage
- \* Incredible investment opportunity for potential duplex development (STCA)
- \* Ideal for any tradesperson, practical side access to rear & large level facade
- \* Tidy family home spanning two levels on a large, wide-fronted parcel
- \* Luminous living room and casual lounge area plus a spacious teen retreat
- \* Large modern kitchen with breakfast bar and stainless-steel fittings
- \* Neat main bathroom with separate, plus large laundry with guest ensuite
- \* Delightful rear balcony overlooking back garden and district views
- \* Generous lock-up garage with storage space and ample driveway space
- \* 4-minute drive to Padstow schools, 4-minutes to village & station
- \* A short 800m stroll to surrounding parks and walking trail at Salt Pan Creek

| Property ID   | 1DJZFAE  |
|---------------|----------|
| Property Type | House    |
| Land Area     | 556.4 m² |

Lush Pillay 0407 121 573

Principal & Sales | lush.pillay@ljhooker.com.au

Emma Wallekers 0452 562 314