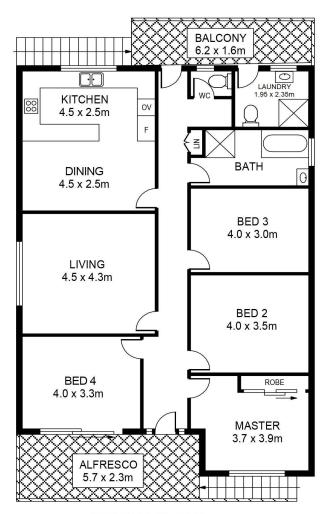

**GROUND FLOOR** 

The dual-level house features three double bedrooms and multiple living spaces, including a versatile teen retreat or guest studio, a formal living room, generous dine-in kitchen and sun-bathed casual lounge area that steps onto a wide balcony with long leafy district views.

- \* Primely located on a 556.4sqm block with an impressive 15.43m frontage
- \* Incredible investment opportunity for potential duplex development (STCA)
- \* Ideal for any tradesperson, practical side access to rear & large level facade
- \* Tidy family home spanning two levels on a large, wide-fronted parcel
- \* Luminous living room and casual lounge area plus a spacious teen retreat
- \* Large modern kitchen with breakfast bar and stainless-steel fittings
- \* Neat main bathroom with separate, plus large laundry with guest ensuite
- \* Delightful rear balcony overlooking back garden and district views
- \* Generous lock-up garage with storage space and ample driveway space
- \* 4-minute drive to Padstow schools, 4-minutes to village & station
- \* A short 800m stroll to surrounding parks and walking trail at Salt Pan Creek