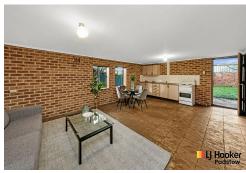

The dual-level house features three double bedrooms and multiple living spaces, including a versatile teen retreat or guest studio, a formal living room, generous dine-in kitchen and sun-bathed casual lounge area that steps onto a wide balcony with long leafy district views.

- \* Primely located on a 556.4sqm block with an impressive 15.43m frontage
- \* Incredible investment opportunity for potential duplex development (STCA)
- \* Ideal for any tradesperson, practical side access to rear & large level facade
- \* Tidy family home spanning two levels on a large, wide-fronted parcel
- \* Luminous living room and casual lounge area plus a spacious teen retreat
- \* Large modern kitchen with breakfast bar and stainless-steel fittings
- \* Neat main bathroom with separate, plus large laundry with guest ensuite
- \* Delightful rear balcony overlooking back garden and district views
- \* Generous lock-up garage with storage space and ample driveway space
- \* 4-minute drive to Padstow schools, 4-minutes to village & station
- \* A short 800m stroll to surrounding parks and walking trail at Salt Pan Creek