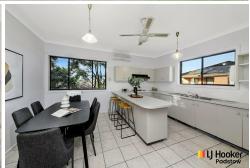

The dual-level house features three double bedrooms and multiple living spaces, including a versatile teen retreat or guest studio, a formal living room, generous dine-in kitchen and sun-bathed casual lounge area that steps onto a wide balcony with long leafy district views.

- \* Primely located on a 556.4sqm block with an impressive 15.43m frontage
- \* Incredible investment opportunity for potential duplex development (STCA)
- \* Ideal for any tradesperson, practical side access to rear & large level facade
- \* Tidy family home spanning two levels on a large, wide-fronted parcel
- \* Luminous living room and casual lounge area plus a spacious teen retreat
- \* Large modern kitchen with breakfast bar and stainless-steel fittings
- \* Neat main bathroom with separate, plus large laundry with guest ensuite
- \* Delightful rear balcony overlooking back garden and district views
- \* Generous lock-up garage with storage space and ample driveway space
- \* 4-minute drive to Padstow schools, 4-minutes to village & station
- \* A short 800m stroll to surrounding parks and walking trail at Salt Pan Creek