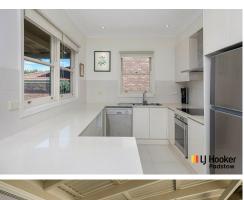

With a choice of entertaining areas, all bedrooms are doubles with built-in wardrobes, while the spacious modern kitchen has Caesarstone benches and stainless-steel appliances. The home features a perfect combination of classic elements and modern finishes, creating a warm and inviting family sanctuary.

- Double bedrooms each complete with built-in wardrobes
- A choice of formal and informal living and dining options
- Ducted air con, polished timber flooring, stunning fireplace
- Modern kitchen has stone benches and stainless-steel appliances
- Approx. 600.7sqm + 15.75m frontage, potential duplex site| STCA
- Huge side access with secure parking and double lock up garage
- Stunning entertainers' deck with low maintenance kid's friendly yard
- 350m walk to Padstow shops, school and cafes + 650m to station