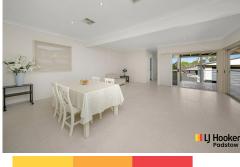

With a choice of entertaining areas, all bedrooms are doubles with built-in wardrobes, while the spacious modern kitchen has Caesarstone benches and stainless-steel appliances. The home features a perfect combination of classic elements and modern finishes, creating a warm and inviting family sanctuary.

- Double bedrooms each complete with built-in wardrobes
- A choice of formal and informal living and dining options
- Ducted air con, polished timber flooring, stunning fireplace
- Modern kitchen has stone benches and stainless-steel appliances
- Approx. 600.7sqm + 15.75m frontage, potential duplex site| STCA
- Huge side access with secure parking and double lock up garage
- Stunning entertainers' deck with low maintenance kid's friendly yard
- 350m walk to Padstow shops, school and cafes + 650m to station