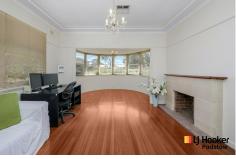

With a choice of entertaining areas, all bedrooms are doubles with built-in wardrobes, while the spacious modern kitchen has Caesarstone benches and stainless-steel appliances. The home features a perfect combination of classic elements and modern finishes, creating a warm and inviting family sanctuary.

- Double bedrooms each complete with built-in wardrobes
- A choice of formal and informal living and dining options
- Ducted air con, polished timber flooring, stunning fireplace
- Modern kitchen has stone benches and stainless-steel appliances
- Approx. 600.7sqm + 15.75m frontage, potential duplex site| STCA
- Huge side access with secure parking and double lock up garage
- Stunning entertainers' deck with low maintenance kid's friendly yard
- 350m walk to Padstow shops, school and cafes + 650m to station