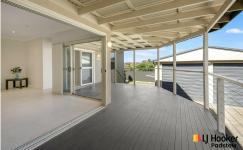

With a choice of entertaining areas, all bedrooms are doubles with built-in wardrobes, while the spacious modern kitchen has Caesarstone benches and stainless-steel appliances. The home features a perfect combination of classic elements and modern finishes, creating a warm and inviting family sanctuary.

- Double bedrooms each complete with built-in wardrobes
- A choice of formal and informal living and dining options
- Ducted air con, polished timber flooring, stunning fireplace
- Modern kitchen has stone benches and stainless-steel appliances
- Approx. 600.7sqm + 15.75m frontage, potential duplex site| STCA
- Huge side access with secure parking and double lock up garage
- Stunning entertainers' deck with low maintenance kid's friendly yard
- 350m walk to Padstow shops, school and cafes + 650m to station