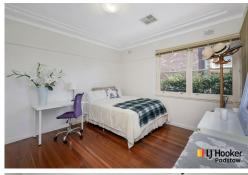

- Double bedrooms each complete with built-in wardrobes
- A choice of formal and informal living and dining options
- Ducted air con, polished timber flooring, stunning fireplace
- Modern kitchen has stone benches and stainless-steel appliances
- Approx. 600.7sqm + 15.75m frontage, potential duplex site| STCA
- Huge side access with secure parking and double lock up garage
- Stunning entertainers' deck with low maintenance kid's friendly yard
- 350m walk to Padstow shops, school and cafes + 650m to station