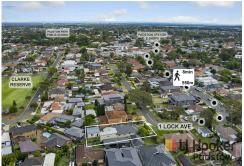

## Padstow, 1 Lock Avenue Potential Plus on 600.7sqm in a Quiet Cul-De-Sac Location

Situated in a highly sought-after cul-de-sac just 350 meters from the centre of Padstow village, this immaculate traditional home offers undeniable charm and substance. The generously sized interiors are bathed in natural light, thanks to a desirable northern aspect.

Set on approximately 600.7sqm with an approx. 15.75m frontage, there is potential for further development including a potential duplex or addition of a granny flat, subject to approval. With just a 9-minute walk to Padstow station, this is an offering of unquestionable appeal for families and investors alike.