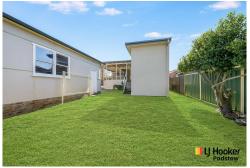

Set on approximately 600.7sqm with an approx. 15.75m frontage, there is potential for further development including a potential duplex or addition of a granny flat, subject to approval. With just a 9-minute walk to Padstow station, this is an offering of unquestionable appeal for families and investors alike.

- Double bedrooms each complete with built-in wardrobes
- A choice of formal and informal living and dining options
- Ducted air con, polished timber flooring, stunning fireplace
- Modern kitchen has stone benches and stainless-steel appliances
- Approx. 600.7sqm + 15.75m frontage, potential duplex site| STCA
- Huge side access with secure parking and double lock up garage
- Stunning entertainers' deck with low maintenance kid's friendly yard
- 350m walk to Padstow shops, school and cafes + 650m to station