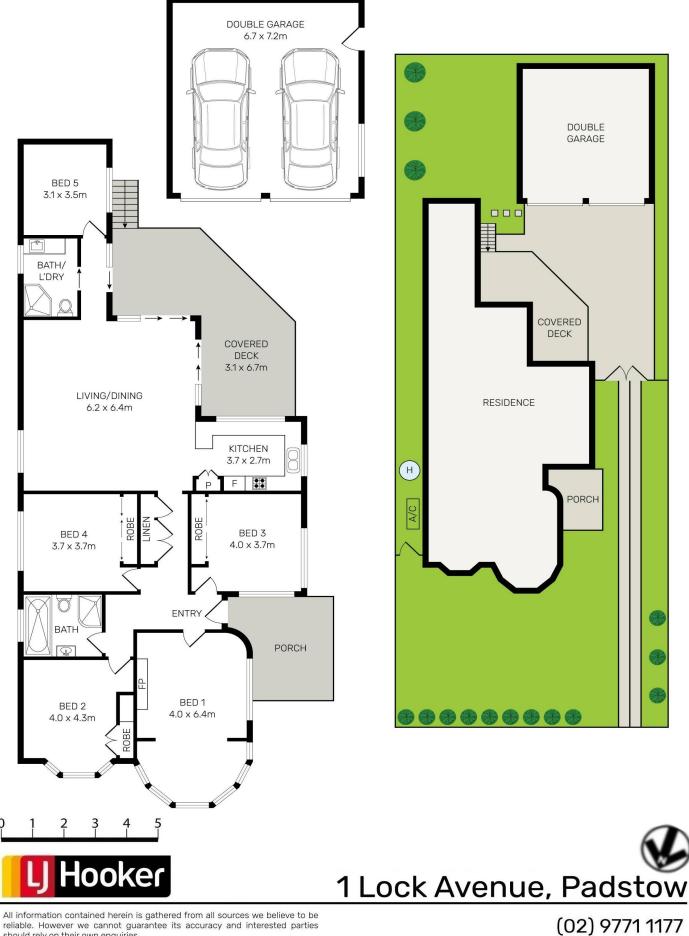

Set on approximately 600.7sqm with an approx. 15.75m frontage, there is potential for further development including a potential duplex or addition of a granny flat, subject to approval. With just a 9-minute walk to Padstow station, this is an offering of unquestionable appeal for families and investors alike.

- Double bedrooms each complete with built-in wardrobes
- A choice of formal and informal living and dining options
- Ducted air con, polished timber flooring, stunning fireplace
- Modern kitchen has stone benches and stainless-steel appliances
- Approx. 600.7sqm + 15.75m frontage, potential duplex site| STCA
- Huge side access with secure parking and double lock up garage
- Stunning entertainers' deck with low maintenance kid's friendly yard
- 350m walk to Padstow shops, school and cafes + 650m to station