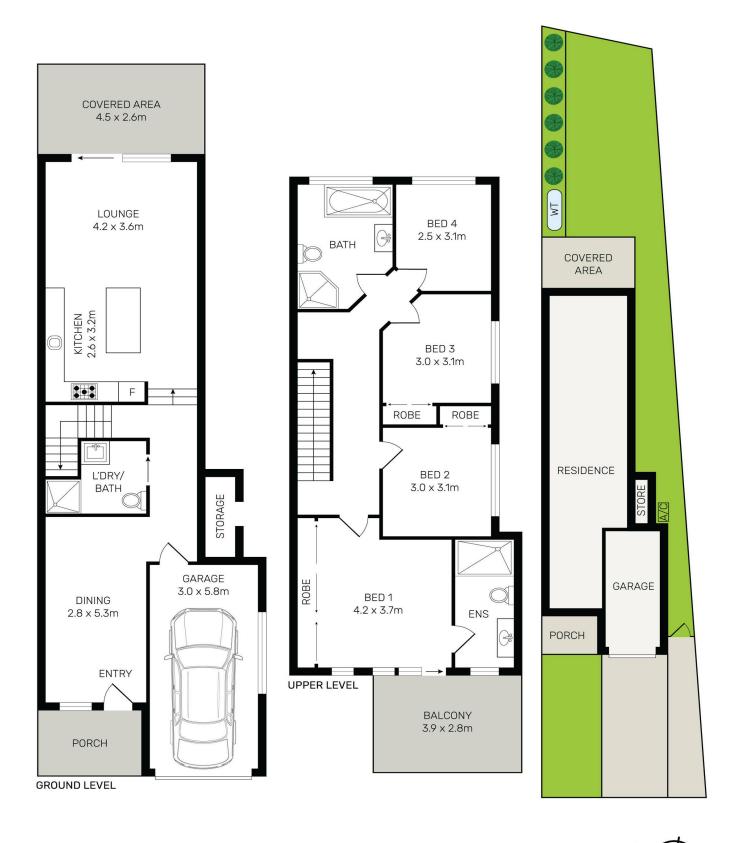

Inside, you'll find four large bedrooms, three with built-in wardrobes, and a master suite with an ensuite and private balcony. Ducted air conditioning, sleek downlights, and a mix of tiled and timber flooring enhance the space. The contemporary kitchen features a granite island, stainless steel 900mm Euro oven, and gas cooktop. The main bathroom, fully tiled, offers a separate bath and shower with the convenience of one bathroom located downstairs.

- 4 spacious bedrooms, 3 with built-ins, master with ensuite and balcony
- Formal and informal living spaces with high ceilings and downlights
- Ducted air conditioning, video intercom, tiled and timber flooring
- Modern kitchen with s/s appliances, 900mm oven, 900mm gas cooktop
- Granite benchtops and tiled splashback and island breakfast bar for families on the go
- Timeless main bathroom tiled floor-to-ceiling with separate bath and shower
- Convenience of an internal laundry with a toilet and shower
- Currently tenanted with fantastic tenants returning \$750 per week, lease expired
- Entertainer and child friendly yard with a covered BBQ area and manicured gardens
- Single automatic LUG with internal access and ample driveway and off-street parking
- 3-minute drive to Padstow Station, shops, schools, parks, cafes, and restaurants