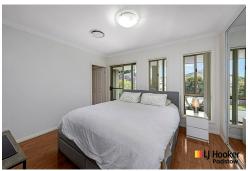

Inside, you'll find four large bedrooms, three with built-in wardrobes, and a master suite with an ensuite and private balcony. Ducted air conditioning, sleek downlights, and a mix of tiled and timber flooring enhance the space. The contemporary kitchen features a granite island, stainless steel 900mm Euro oven, and gas cooktop. The main bathroom, fully tiled, offers a separate bath and shower with the convenience of one bathroom located downstairs.

- 4 spacious bedrooms, 3 with built-ins, master with ensuite and balcony
- Formal and informal living spaces with high ceilings and downlights
- Ducted air conditioning, video intercom, tiled and timber flooring
- Modern kitchen with s/s appliances, 900mm oven, 900mm gas cooktop
- Granite benchtops and tiled splashback and island breakfast bar for families on the go
- Timeless main bathroom tiled floor-to-ceiling with separate bath and shower
- Convenience of an internal laundry with a toilet and shower
- Currently tenanted with fantastic tenants returning \$750 per week, lease expired
- Entertainer and child friendly yard with a covered BBQ area and manicured gardens
- Single automatic LUG with internal access and ample driveway and off-street parking
- 3-minute drive to Padstow Station, shops, schools, parks, cafes, and restaurants