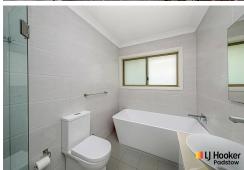

Inside, you'll find four large bedrooms, three with built-in wardrobes, and a master suite with an ensuite and private balcony. Ducted air conditioning, sleek downlights, and a mix of tiled and timber flooring enhance the space. The contemporary kitchen features a granite island, stainless steel 900mm Euro oven, and gas cooktop. The main bathroom, fully tiled, offers a separate bath and shower with the convenience of one bathroom located downstairs.

- 4 spacious bedrooms, 3 with built-ins, master with ensuite and balcony
- Formal and informal living spaces with high ceilings and downlights
- Ducted air conditioning, video intercom, tiled and timber flooring
- Modern kitchen with s/s appliances, 900mm oven, 900mm gas cooktop
- Granite benchtops and tiled splashback and island breakfast bar for families on the go
- Timeless main bathroom tiled floor-to-ceiling with separate bath and shower
- Convenience of an internal laundry with a toilet and shower
- Currently tenanted with fantastic tenants returning \$750 per week, lease expired
- Entertainer and child friendly yard with a covered BBQ area and manicured gardens
- Single automatic LUG with internal access and ample driveway and off-street parking
- 3-minute drive to Padstow Station, shops, schools, parks, cafes, and restaurants