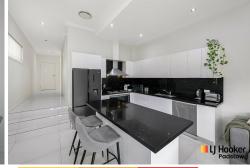

Inside, you'll find four large bedrooms, three with built-in wardrobes, and a master suite with an ensuite and private balcony. Ducted air conditioning, sleek downlights, and a mix of tiled and timber flooring enhance the space. The contemporary kitchen features a granite island, stainless steel 900mm Euro oven, and gas cooktop. The main bathroom, fully tiled, offers a separate bath and shower with the convenience of one bathroom located downstairs.

- 4 spacious bedrooms, 3 with built-ins, master with ensuite and balcony
- Formal and informal living spaces with high ceilings and downlights
- Ducted air conditioning, video intercom, tiled and timber flooring
- Modern kitchen with s/s appliances, 900mm oven, 900mm gas cooktop
- Granite benchtops and tiled splashback and island breakfast bar for families on the go
- Timeless main bathroom tiled floor-to-ceiling with separate bath and shower
- Convenience of an internal laundry with a toilet and shower
- Currently tenanted with fantastic tenants returning \$750 per week, lease expired
- Entertainer and child friendly yard with a covered BBQ area and manicured gardens
- Single automatic LUG with internal access and ample driveway and off-street parking
- 3-minute drive to Padstow Station, shops, schools, parks, cafes, and restaurants