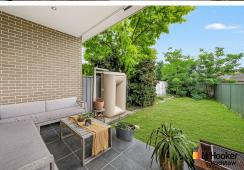

- 4 spacious bedrooms, 3 with built-ins, master with ensuite and balcony
- Formal and informal living spaces with high ceilings and downlights
- Ducted air conditioning, video intercom, tiled and timber flooring
- Modern kitchen with s/s appliances, 900mm oven, 900mm gas cooktop
- Granite benchtops and tiled splashback and island breakfast bar for families on the go
- Timeless main bathroom tiled floor-to-ceiling with separate bath and shower
- Convenience of an internal laundry with a toilet and shower
- Currently tenanted with fantastic tenants returning \$750 per week, lease expired
- Entertainer and child friendly yard with a covered BBQ area and manicured gardens
- Single automatic LUG with internal access and ample driveway and off-street parking
- 3-minute drive to Padstow Station, shops, schools, parks, cafes, and restaurants