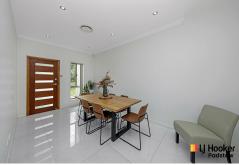

Inside, you'll find four large bedrooms, three with built-in wardrobes, and a master suite with an ensuite and private balcony. Ducted air conditioning, sleek downlights, and a mix of tiled and timber flooring enhance the space. The contemporary kitchen features a granite island, stainless steel 900mm Euro oven, and gas cooktop. The main bathroom, fully tiled, offers a separate bath and shower with the convenience of one bathroom located downstairs.