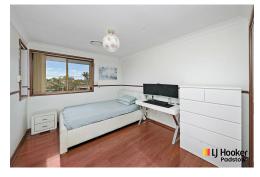

The kitchen boasts stainless steel appliances, an island bench and plenty of cupboard space, ensuring both style and functionality. The internal laundry, complete with a separate toilet, offers the added convenience of external access. Upstairs, the three generously sized bedrooms include built-ins for two, with the master suite offering a walk-in robe and ensuite. The sunlit main bathroom features a separate shower and bath and the rear grassed yard is perfect for kids or pets to play.