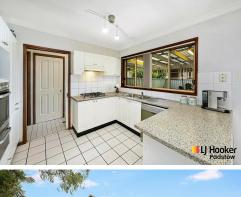

The kitchen boasts stainless steel appliances, an island bench and plenty of cupboard space, ensuring both style and functionality. The internal laundry, complete with a separate toilet, offers the added convenience of external access. Upstairs, the three generously sized bedrooms include built-ins for two, with the master suite offering a walk-in robe and ensuite. The sunlit main bathroom features a separate shower and bath and the rear grassed yard is perfect for kids or pets to play.