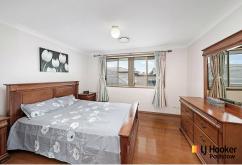

The kitchen boasts stainless steel appliances, an island bench and plenty of cupboard space, ensuring both style and functionality. The internal laundry, complete with a separate toilet, offers the added convenience of external access. Upstairs, the three generously sized bedrooms include built-ins for two, with the master suite offering a walk-in robe and ensuite. The sunlit main bathroom features a separate shower and bath and the rear grassed yard is perfect for kids or pets to play.