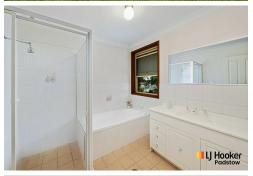

The kitchen boasts stainless steel appliances, an island bench and plenty of cupboard space, ensuring both style and functionality. The internal laundry, complete with a separate toilet, offers the added convenience of external access. Upstairs, the three generously sized bedrooms include built-ins for two, with the master suite offering a walk-in robe and ensuite. The sunlit main bathroom features a separate shower and bath and the rear grassed yard is perfect for kids or pets to play.