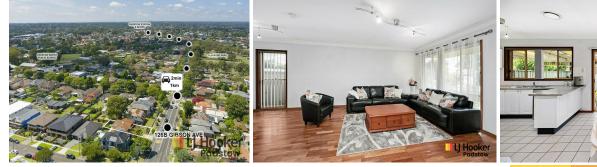

## Padstow, 126B Gibson Avenue Modern Comfort and Convenience —14 Minutes to Padstow Station

Discover the perfect blend of style, space, and convenience in this beautifully designed 3bedroom, 2-bathroom brick duplex. Spanning over two levels, this home offers open-plan living and dining areas that seamlessly flow to a covered timber-decked entertaining area, ideal for hosting gatherings all year round. With contemporary finishes and ample natural light, this property is a must-see for families, first-home buyers, or savvy investors.

The kitchen boasts stainless steel appliances, an island bench and plenty of cupboard space, ensuring both style and functionality. The internal laundry, complete with a separate toilet, offers the added convenience of external access. Upstairs, the three generously sized bedrooms include built-ins for two, with the master suite offering a walk-in robe and ensuite. The sunlit main bathroom features a separate shower and bath and the rear grassed yard is perfect for kids or pets to play.

## Contact

3 100

Lush Pillay 0407 121 573 lush.pillay@ljhooker.com.au

Emma Wallekers 0452 562 314 emma.wallekers@ljhooker.com.au

LJ Hooker Padstow (02) 9771 1177

**Disclaimer:** All information contained therein is gathered from relevant third parties sources. We cannot guarantee or give any warranty about the information provided. Interested parties must rely solely on their own enquiries. Nestled in a sought-after location, enjoy the convenience of a bus stop at your doorstep, a 14-minute walk to Padstow Station and shops and just 5 minute walk to local schools and childcare facilities. With ducted air conditioning, an alarm system, a single lock-up garage, car port and additional off-street parking, this home ticks all the boxes. Offering a rental return of approximately \$800 per week, this property is an ideal investment opportunity or the perfect place to call home.