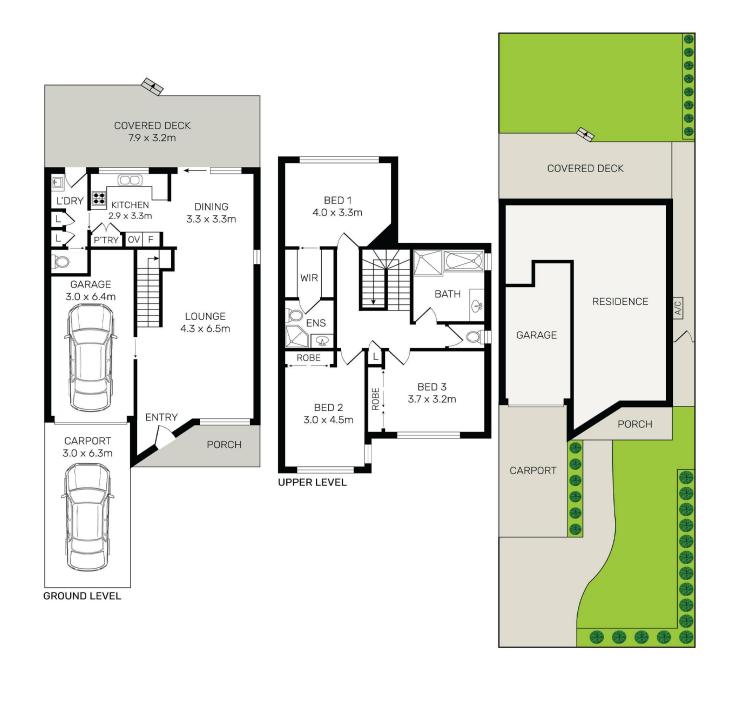

## Padstow, 126B Gibson Avenue Modern Comfort and Convenience —14 Minutes to Padstow Station

Discover the perfect blend of style, space, and convenience in this beautifully designed 3bedroom, 2-bathroom brick duplex. Spanning over two levels, this home offers open-plan living and dining areas that seamlessly flow to a covered timber-decked entertaining area, ideal for hosting gatherings all year round. With contemporary finishes and ample natural light, this property is a must-see for families, first-home buyers, or savvy investors.

The kitchen boasts stainless steel appliances, an island bench and plenty of cupboard space, ensuring both style and functionality. The internal laundry, complete with a separate toilet, offers the added convenience of external access. Upstairs, the three generously sized bedrooms include built-ins for two, with the master suite offering a walk-in robe and ensuite. The sunlit main bathroom features a separate shower and bath and the rear grassed yard is perfect for kids or pets to play.

- 3 spacious bedrooms, master with WIR & ensuite, 2 with BIRs & security shutters
- Open-plan living/dining flows to a covered timber-decked entertaining area
- Contemporary kitchen with S/S appliances, island bench & ample storage
- Sun-drenched main bathroom with separate shower & bath
- Internal laundry with separate toilet & external access
- Single lock-up garage, carport & ample off-street parking
- Convenient location: 14-min walk to Padstow Station, 5-min walk to schools
- Ducted air conditioning, alarm system, timber flooring, pet-friendly yard