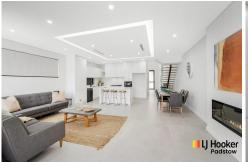

All bedrooms are doubles, with the main including a walk-in, balcony and ensuite. Designed for entertaining with a seamless indoor/outdoor flow, there are distinct living and dining spaces. The deluxe kitchen with 900mm Bosch gas appliances, breakfast bar with a built in charging station & ample storage.

#### Features include:

- Expansive entertaining, distinct living/dining spaces
- Chic kitchen, 900m Bosch gas appliances, breakfast bar
- Generous bedrooms, main with a luxury ensuite, walk-in
- Child-friendly garden with entertaining alfresco area
- With ducted air conditioning, high ceilings, CCTV, alarm
- Engineered oak timber floors, concrete slab, guest w/c
- Elegantly appointed throughout to highest of standards
- Well positioned 1.4km to Padstow station and shopping