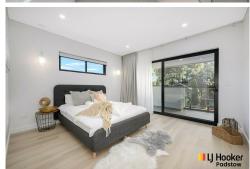

All bedrooms are doubles, with the main including a walk-in, balcony and ensuite. Designed for entertaining with a seamless indoor/outdoor flow, there are distinct living and dining spaces. The deluxe kitchen with 900mm Bosch gas appliances, breakfast bar with a built in charging station & ample storage.

#### Features include:

- Expansive entertaining, distinct living/dining spaces
- Chic kitchen, 900m Bosch gas appliances, breakfast bar
- Generous bedrooms, main with a luxury ensuite, walk-in
- Child-friendly garden with entertaining alfresco area
- With ducted air conditioning, high ceilings, CCTV, alarm
- Engineered oak timber floors, concrete slab, guest w/c
- Elegantly appointed throughout to highest of standards
- Well positioned 1.4km to Padstow station and shopping