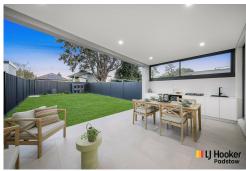

A spacious rear yard perfect for children and pets. Additional features include ducted air conditioning, high ceilings, engineered timber floors, concrete slab, video intercom and secure parking. Just 350m to cafes, it is 700m to Virginius Reserve and 1.4km to Padstow

#### Features include:

- Expansive entertaining, distinct living/dining spaces
- Chic kitchen, 900m Bosch gas appliances, breakfast bar
- Generous bedrooms, main with a luxury ensuite, walk-in
- Child-friendly garden with entertaining alfresco area
- With ducted air conditioning, high ceilings, CCTV, alarm
- Engineered oak timber floors, concrete slab, guest w/c
- Elegantly appointed throughout to highest of standards
- Well positioned 1.4km to Padstow station and shopping