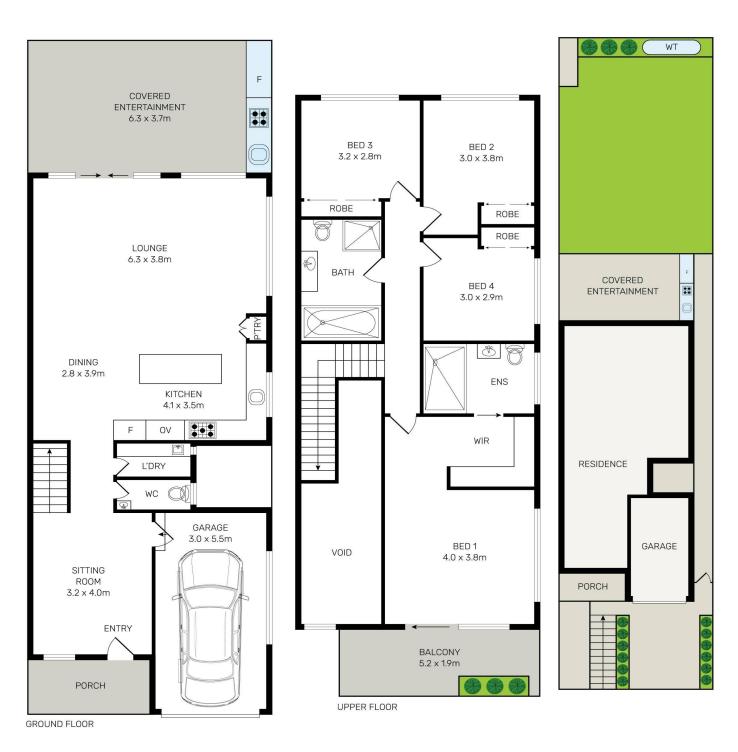

All bedrooms are doubles, with the main including a walk-in, balcony and ensuite. Designed for entertaining with a seamless indoor/outdoor flow, there are distinct living and dining spaces. The deluxe kitchen with 900mm Bosch gas appliances, breakfast bar with a built in charging station & ample storage.

A spacious rear yard perfect for children and pets. Additional features include ducted air conditioning, high ceilings, engineered timber floors, concrete slab, video intercom and secure parking. Just 350m to cafes, it is 700m to Virginius Reserve and 1.4km to Padstow

#### Features include:

- Expansive entertaining, distinct living/dining spaces
- Chic kitchen, 900m Bosch gas appliances, breakfast bar
- Generous bedrooms, main with a luxury ensuite, walk-in
- Child-friendly garden with entertaining alfresco area
- With ducted air conditioning, high ceilings, CCTV, alarm
- Engineered oak timber floors, concrete slab, guest w/c
- Elegantly appointed throughout to highest of standards
- Well positioned 1.4km to Padstow station and shopping