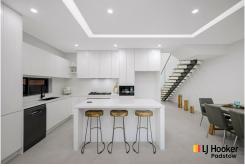

All bedrooms are doubles, with the main including a walk-in, balcony and ensuite. Designed for entertaining with a seamless indoor/outdoor flow, there are distinct living and dining spaces. The deluxe kitchen with 900mm Bosch gas appliances, breakfast bar with a built in charging station & ample storage.

#### Features include:

- Expansive entertaining, distinct living/dining spaces
- Chic kitchen, 900m Bosch gas appliances, breakfast bar
- Generous bedrooms, main with a luxury ensuite, walk-in
- Child-friendly garden with entertaining alfresco area
- With ducted air conditioning, high ceilings, CCTV, alarm
- Engineered oak timber floors, concrete slab, guest w/c
- Elegantly appointed throughout to highest of standards
- Well positioned 1.4km to Padstow station and shopping