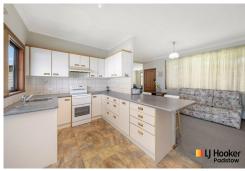

This 3-bedroom two storey residence has the space your been looking for with potential for a 4th bedroom downstairs and will be eagerly greeted by potential buyers, with a wide 18m frontage and approximately 30m deep, the home may be suitable for future duplex potential or granny flat with the properties dual side access(subject to council approval). With a popular café just down the road, you'll be able to grab your morning coffee and a bite to eat on your way out to work. Secure this one for your future, rent out now, rebuild later, but don't miss this out! A great place to raise a family awaits, with this home held in the same family for over 40 years.

For Sale \$1,350,000

View

ljhooker.com.au/1D8ZFAE

**Contact** 

**David Loaney** 0412 257 476

David.loaney@ljhooker.com.au

LJ Hooker Padstow (02) 9771 1177

- 3 bedroom family residence with built in robes
- Huge lounge with high ceilings and separate dining area
- 2 full bathrooms, kitchen plus breakfast bar plus air conditioning
- Sun-drenched rear yard with covered deck entertaining area
- Easy wide side access to lock up garage and workshop
- Located in quiet tree lined street with a short walk to amenities
- Approximate rental guide would be \$750 -\$800 per week
- Potential for Granny flat or Duplex (subject to council approval)