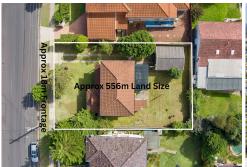

This 3-bedroom two storey residence has the space your been looking for with potential for a 4th bedroom downstairs and will be eagerly greeted by potential buyers, with a wide 18m frontage and approximately 30m deep, the home may be suitable for future duplex potential or granny flat with the properties dual side access(subject to council approval). With a popular café just down the road, you'll be able to grab your morning coffee and a bite to eat on your way out to work. Secure this one for your future, rent out now, rebuild later, but don't miss this out! A great place to raise a family awaits, with this home held in the same family for over 40 years.

## **More About this Property**

| Property ID   | 1D8ZFAE |
|---------------|---------|
| Property Type | House   |
| Land Area     | 556 m²  |

David Loaney 0412 257 476

Sales Agent | David.loaney@ljhooker.com.au