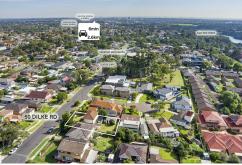

## Padstow Heights, 50 Dilke Road

Wide 18m Frontage - Duplex Or Granny Flat Potential - 556m2

Situated in one of Padstow heights most tightly held streets, with sweeping valley views from the master bedroom, it will have you wanting to move straight in and enjoy all the features of living in such a relaxing peaceful environment.

This 3-bedroom two storey residence has the space your been looking for with potential for a 4th bedroom downstairs and will be eagerly greeted by potential buyers, with a wide 18m frontage and approximately 30m deep, the home may be suitable for future duplex potential or granny flat with the properties dual side access(subject to council approval). With a popular café just down the road, you'll be able to grab your morning coffee and a bite to eat on your way out to work. Secure this one for your future, rent out now, rebuild later, but don't miss this out! A great place to raise a family awaits, with this home held in the same family for over 40 years.