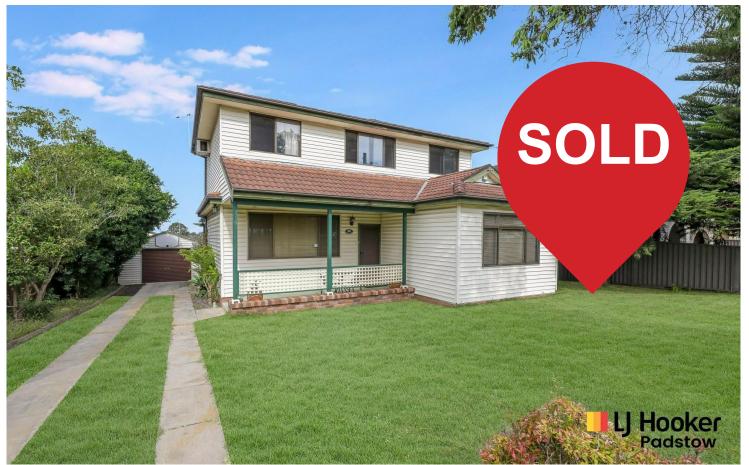

## Padstow Heights, 50 Dilke Road

Wide 18m Frontage - Duplex Or Granny Flat Potential - 556m2

Situated in one of Padstow heights most tightly held streets, with sweeping valley views from the master bedroom, it will have you wanting to move straight in and enjoy all the features of living in such a relaxing peaceful environment.

This 3-bedroom two storey residence has the space your been looking for with potential for a 4th bedroom downstairs and will be eagerly greeted by potential buyers, with a wide 18m frontage and approximately 30m deep, the home may be suitable for future duplex potential or granny flat with the properties dual side access(subject to council approval). With a popular café just down the road, you'll be able to grab your morning coffee and a bite to eat on your way out to work. Secure this one for your future, rent out now, rebuild later, but don't miss this out! A great place to raise a family awaits, with this home held in the same family for over 40 years.

For Sale \$1,350,000

View

ljhooker.com.au/1D8ZFAE

**Contact** 

**David Loaney** 0412 257 476

David.loaney@ljhooker.com.au

LJ Hooker Padstow (02) 9771 1177

- 3 bedroom family residence with built in robes
- Huge lounge with high ceilings and separate dining area
- 2 full bathrooms, kitchen plus breakfast bar plus air conditioning
- Sun-drenched rear yard with covered deck entertaining area
- Easy wide side access to lock up garage and workshop
- Located in quiet tree lined street with a short walk to amenities
- Approximate rental guide would be \$750 -\$800 per week
- Potential for Granny flat or Duplex (subject to council approval)