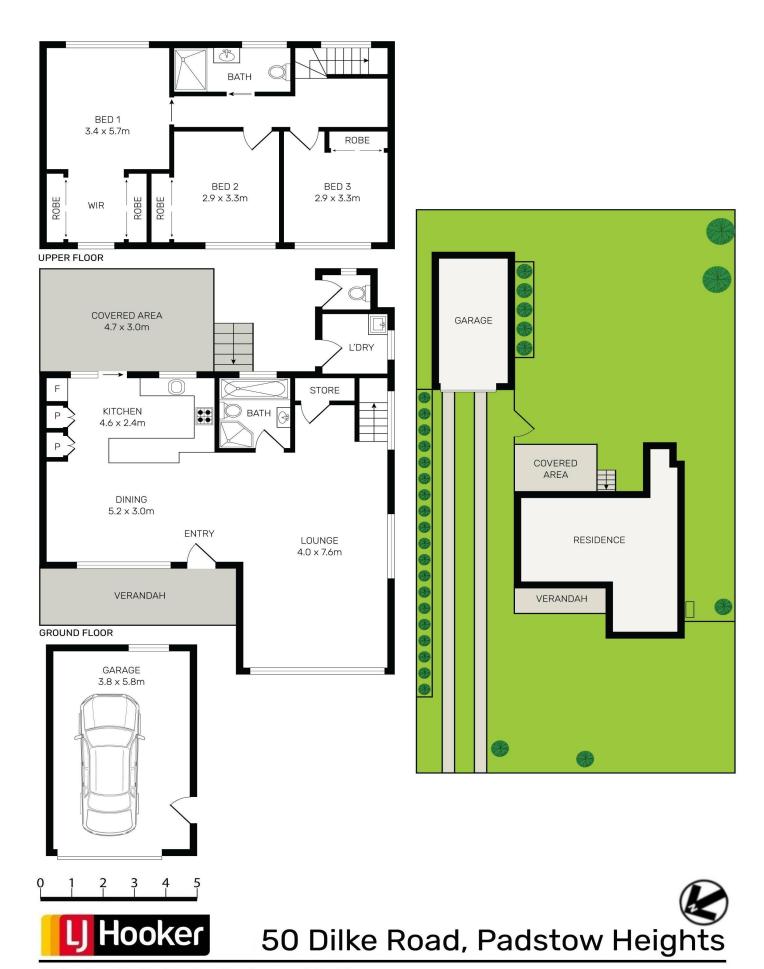

This 3-bedroom two storey residence has the space your been looking for with potential for a 4th bedroom downstairs and will be eagerly greeted by potential buyers, with a wide 18m frontage and approximately 30m deep, the home may be suitable for future duplex potential or granny flat with the properties dual side access(subject to council approval). With a popular café just down the road, you'll be able to grab your morning coffee and a bite to eat on your way out to work. Secure this one for your future, rent out now, rebuild later, but don't miss this out! A great place to raise a family awaits, with this home held in the same family for over 40 years.

For Sale \$1,350,000

View

ljhooker.com.au/1D8ZFAE

**Contact** 

**David Loaney** 0412 257 476

David.loaney@ljhooker.com.au

LJ Hooker Padstow (02) 9771 1177

- 3 bedroom family residence with built in robes
- Huge lounge with high ceilings and separate dining area
- 2 full bathrooms, kitchen plus breakfast bar plus air conditioning
- Sun-drenched rear yard with covered deck entertaining area
- Easy wide side access to lock up garage and workshop
- Located in quiet tree lined street with a short walk to amenities
- Approximate rental guide would be \$750 -\$800 per week
- Potential for Granny flat or Duplex (subject to council approval)