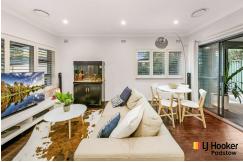

Designed with entertaining in mind, there is a huge protected timber deck that flows effortlessly from inside. The landscaped garden includes a sunny level lawn and a large cabana with plumbed kitchenette and top of the line barbecue. All bedrooms are doubles with built-in wardrobes, while the ultra modern bathroom has a frameless glass shower.

The neat kitchen is equipped with a breakfast bar that flows to the lounge/dining area,

For Sale SOLD | \$1,392,500

View ljhooker.com.au/1D5YFAE

Contact

**Lush Pillay** 0407 121 573 lush.pillay@ljhooker.com.au