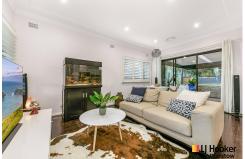

Designed with entertaining in mind, there is a huge protected timber deck that flows effortlessly from inside. The landscaped garden includes a sunny level lawn and a large cabana with plumbed kitchenette and top of the line barbecue. All bedrooms are doubles with built-in wardrobes, while the ultra modern bathroom has a frameless glass shower.

The neat kitchen is equipped with a breakfast bar that flows to the lounge/dining area,

For Sale SOLD | \$1,392,500

View ljhooker.com.au/1D5YFAE

Contact

**Lush Pillay** 0407 121 573 lush.pillay@ljhooker.com.au