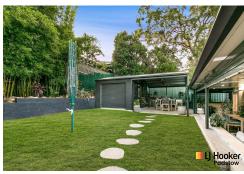

Designed with entertaining in mind, there is a huge protected timber deck that flows effortlessly from inside. The landscaped garden includes a sunny level lawn and a large cabana with plumbed kitchenette and top of the line barbecue. All bedrooms are doubles with built-in wardrobes, while the ultra modern bathroom has a frameless glass shower.

## Features include:

- Crafted for entertaining with a wealth of living options
- Set on approx. 556.4sqm with a 15.24m frontage
- Double bedrooms with built-ins, previous plans for a granny flat
- Huge reinforced entertaining deck has room for a spa
- Superb garden, large cabana with barbecue kitchenette
- Ducted air conditioning, polished timber floors, storeroom
- 8 solar panels, 2 guest powder rooms, plantation shutters
- Double carport/workshop, shed/ home office, Ample parking
- 230m to Thorpe Park, 2.7km to Padstow station and village