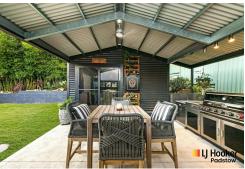

Designed with entertaining in mind, there is a huge protected timber deck that flows effortlessly from inside. The landscaped garden includes a sunny level lawn and a large cabana with plumbed kitchenette and top of the line barbecue. All bedrooms are doubles with built-in wardrobes, while the ultra modern bathroom has a frameless glass shower.

## Features include:

- Crafted for entertaining with a wealth of living options
- Set on approx. 556.4sqm with a 15.24m frontage
- Double bedrooms with built-ins, previous plans for a granny flat
- Huge reinforced entertaining deck has room for a spa
- Superb garden, large cabana with barbecue kitchenette
- Ducted air conditioning, polished timber floors, storeroom
- 8 solar panels, 2 guest powder rooms, plantation shutters
- Double carport/workshop, shed/ home office, Ample parking
- 230m to Thorpe Park, 2.7km to Padstow station and village