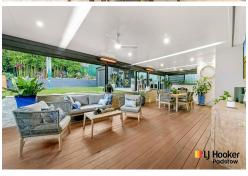

Designed with entertaining in mind, there is a huge protected timber deck that flows effortlessly from inside. The landscaped garden includes a sunny level lawn and a large cabana with plumbed kitchenette and top of the line barbecue. All bedrooms are doubles with built-in wardrobes, while the ultra modern bathroom has a frameless glass shower.

The neat kitchen is equipped with a breakfast bar that flows to the lounge/dining area,

For Sale SOLD | \$1,392,500

View ljhooker.com.au/1D5YFAE

Contact

**Lush Pillay** 0407 121 573 lush.pillay@ljhooker.com.au