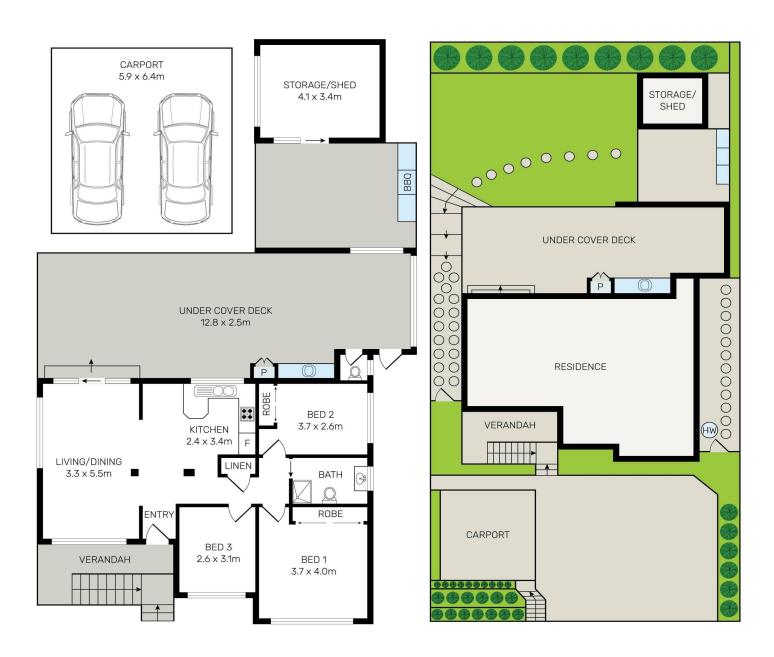

Immaculately appointed with understated contemporary finishes and crafted for the young family with quality around every corner, this single level family residence is peacefully and privately elevated well back from the street. On a 556.4sqm parcel, there is a 15.24m street frontage and previous DA plans for a granny flat.

Designed with entertaining in mind, there is a huge protected timber deck that flows effortlessly from inside. The landscaped garden includes a sunny level lawn and a large cabana with plumbed kitchenette and top of the line barbecue. All bedrooms are doubles with built-in wardrobes, while the ultra modern bathroom has a frameless glass shower.

The neat kitchen is equipped with a breakfast bar that flows to the lounge/dining area,

For Sale SOLD | \$1,392,500

View ljhooker.com.au/1D5YFAE

Contact

**Lush Pillay** 0407 121 573 lush.pillay@ljhooker.com.au

## Features include:

- Crafted for entertaining with a wealth of living options
- Set on approx. 556.4sqm with a 15.24m frontage
- Double bedrooms with built-ins, previous plans for a granny flat
- Huge reinforced entertaining deck has room for a spa
- Superb garden, large cabana with barbecue kitchenette
- Ducted air conditioning, polished timber floors, storeroom
- 8 solar panels, 2 guest powder rooms, plantation shutters
- Double carport/workshop, shed/ home office, Ample parking
- 230m to Thorpe Park, 2.7km to Padstow station and village