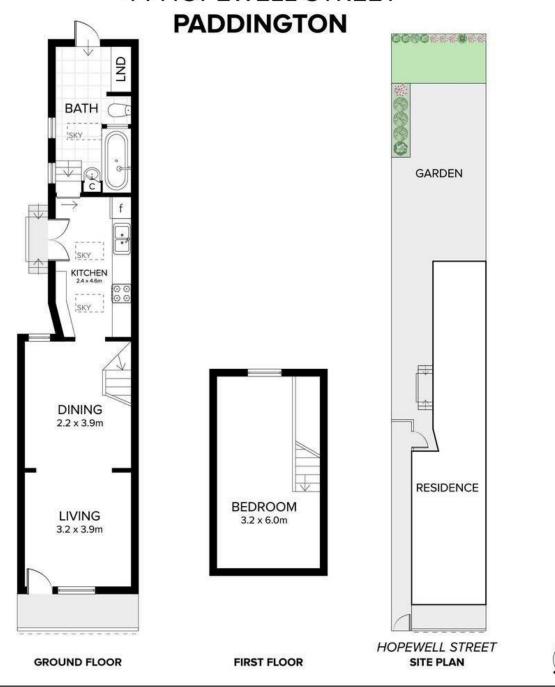

## Paddington, 44 Hopewell Street

Beautiful Cottage with DA approval~to~Expand

DA Approved for 3 bedroom home

You won't find a better starter home than this creatively redesigned Victorian semi in a tucked-away pocket of Paddington between The Intersection's high-end fashion hub and Five Ways' cafe and social scene. In a leafy enclave just off Oxford Street, the bright and airy two-storey home has been conceived as a stylish entertainer with oversized living space and a big backyard with a stone-paved terrace and sunny lawn. A north-west rear aspect brings in plenty of sunshine with polished hardwood floors, soaring ceilings and fresh white walls creating a sanctuary like feel. Featuring a loft-style bedroom with a dormer study area, recreate as a two-bedroom home plus study with the approved DA.

## **44 HOPEWELL STREET**

DISCLAIMER: PLANS SHOWN ARE FOR PRESENTATION PURPOSES AND ARE NOT PART OF ANY LEGAL DOCUMENT. ALL MEASUREMENTS AND FIGURES ARE APPROXIMATE.

LJ Hooker Bondi Junction | Bondi Beach (02) 8036 7525