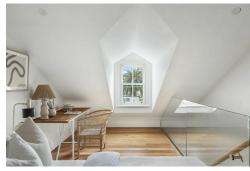

## Paddington, 44 Hopewell Street

Beautiful Cottage with DA approval~to~Expand

DA Approved for 3 bedroom home

You won't find a better starter home than this creatively redesigned Victorian semi in a tucked-away pocket of Paddington between The Intersection's high-end fashion hub and Five Ways' cafe and social scene. In a leafy enclave just off Oxford Street, the bright and airy two-storey home has been conceived as a stylish entertainer with oversized living space and a big backyard with a stone-paved terrace and sunny lawn. A north-west rear aspect brings in plenty of sunshine with polished hardwood floors, soaring ceilings and fresh white walls creating a sanctuary like feel. Featuring a loft-style bedroom with a dormer study area, recreate as a two-bedroom home plus study with the approved DA.

0411 383 305 stella@ljhookereast.com.au

- Freestanding to one side, 137sqm
- Cottage facade, secure side access
- King-sized bedroom with a study area