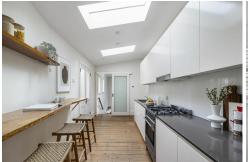

## LJ Hooker

LJ Hooker Bondi Junction | Bondi Beach (02) 8036 7525

- Paved courtyard with shade awning
- NW facing garden with a sunny lawn
- Fluid open living and dining rooms
- Polished hardwood floors, high ceilings
- Stone-topped gas kitchen, breakfast bar
- Bright bathroom, mosaic-tile finishes
- 3.5m high ceilings, internal laundry
- Plantation shutters, mood lighting
- Wide street, ample resident parking
- Stroll to cafes, boutiques and cinemas
- 650m to Five Ways, 750m to Taylor Square