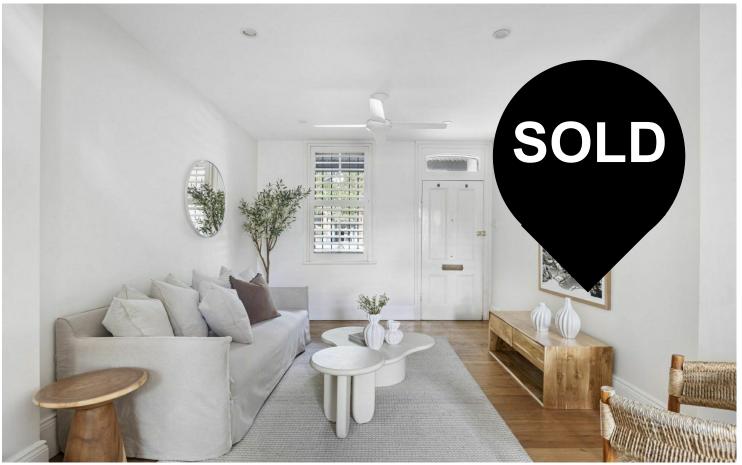

## Paddington, 44 Hopewell Street

Beautiful Cottage with DA approval~to~Expand

DA Approved for 3 bedroom home

You won't find a better starter home than this creatively redesigned Victorian semi in a tucked-away pocket of Paddington between The Intersection's high-end fashion hub and Five Ways' cafe and social scene. In a leafy enclave just off Oxford Street, the bright and airy two-storey home has been conceived as a stylish entertainer with oversized living space and a big backyard with a stone-paved terrace and sunny lawn. A north-west rear aspect brings in plenty of sunshine with polished hardwood floors, soaring ceilings and fresh white walls creating a sanctuary like feel. Featuring a loft-style bedroom with a dormer study area, recreate as a two-bedroom home plus study with the approved DA.

## LJ Hooker

LJ Hooker Bondi Junction | Bondi Beach (02) 8036 7525

- Paved courtyard with shade awning
- NW facing garden with a sunny lawn
- Fluid open living and dining rooms
- Polished hardwood floors, high ceilings
- Stone-topped gas kitchen, breakfast bar
- Bright bathroom, mosaic-tile finishes
- 3.5m high ceilings, internal laundry
- Plantation shutters, mood lighting
- Wide street, ample resident parking
- Stroll to cafes, boutiques and cinemas
- 650m to Five Ways, 750m to Taylor Square