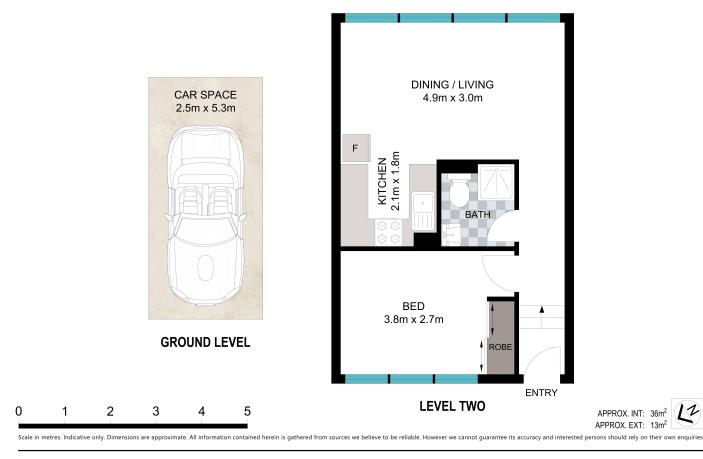

## More About this Property

| Property ID   | 24CHYY    |  |
|---------------|-----------|--|
| Property Type | Apartment |  |
| House Size    | 56 m2     |  |
| Land Area     | 56 m2     |  |