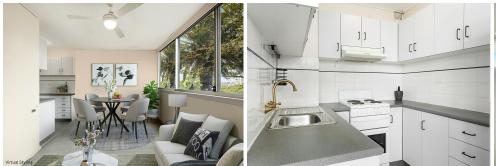

Securely set in the tightly-held 'Glenmore' building which boasts city and harbour views, relaxing pool area, coveted parking and leafy Paddington outlooks. With an abundance of natural light through the large wall to wall East facing windows, this well proportioned apartment offers a versatile layout and inviting Paddington lifestyle. Featuring a queen bedroom with built in robe, renovated bathroom and modern styled kitchen, open plan living, breakfast bar, ceiling fans, tiled floors and timber panelled ceilings throughout.