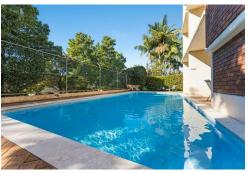

Securely set in the tightly-held 'Glenmore' building which boasts city and harbour views, relaxing pool area, coveted parking and leafy Paddington outlooks. With an abundance of natural light through the large wall to wall East facing windows, this well proportioned apartment offers a versatile layout and inviting Paddington lifestyle. Featuring a queen bedroom with built in robe, renovated bathroom and modern styled kitchen, open plan living, breakfast bar, ceiling fans, tiled floors and timber panelled ceilings throughout.

- Perfect first home, city pad or investment property
- Sought after security building with intercom and direct lift access
- Located near Five Ways & Oxford St Shopping, Cafés, Restaurants & public transport
- Well managed full brick block, onsite caretaker, pool, BBQ area and garden
- Private undercover carspace + visitor parking

#### Features:

Intercom, Built In Robe, Pool, City Views, Security Access, Close to Transport, Close to Shops, Close to Schools, Area Views