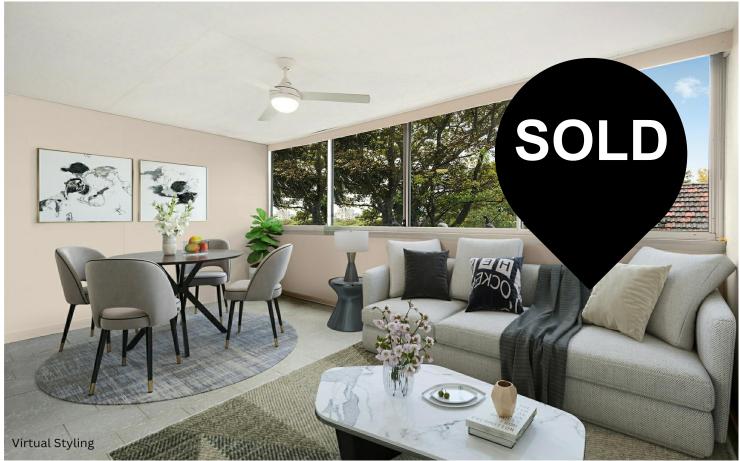

# **Paddington, 203/176 Glenmore Road** Paddo lifestyle with parking, pool and views, moments to Five Ways

Prime Paddington location and the first time offered in 3 decades. This light filled contemporary 1 bedroom apartment presents as the perfect first home, convenient city pad or strong investment property.

Securely set in the tightly-held 'Glenmore' building which boasts city and harbour views, relaxing pool area, coveted parking and leafy Paddington outlooks. With an abundance of natural light through the large wall to wall East facing windows, this well proportioned apartment offers a versatile layout and inviting Paddington lifestyle. Featuring a queen bedroom with built in robe, renovated bathroom and modern styled kitchen, open plan living, breakfast bar, ceiling fans, tiled floors and timber panelled ceilings throughout.

Perfectly located moments to Five Ways and close to Oxford St, right opposite the green lawns of The Royal Hospital for Women Park with a bus stop to the CBD and Bondi

1四 1은 1)

For Sale Sold Prior To Auction