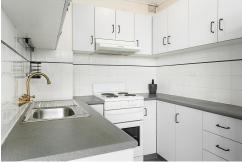

Securely set in the tightly-held 'Glenmore' building which boasts city and harbour views, relaxing pool area, coveted parking and leafy Paddington outlooks. With an abundance of natural light through the large wall to wall East facing windows, this well proportioned apartment offers a versatile layout and inviting Paddington lifestyle. Featuring a queen bedroom with built in robe, renovated bathroom and modern styled kitchen, open plan living, breakfast bar, ceiling fans, tiled floors and timber panelled ceilings throughout.