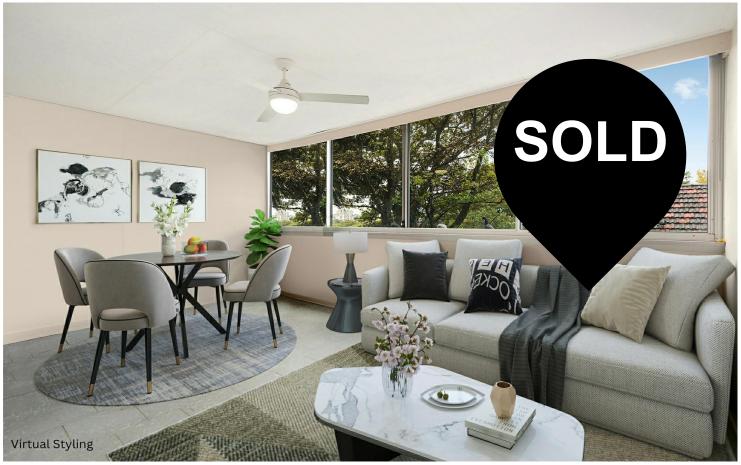

# Paddington, 203/176 Glenmore Road

Paddo lifestyle with parking, pool and views, moments to Five Ways

Prime Paddington location and the first time offered in 3 decades. This light filled contemporary 1 bedroom apartment presents as the perfect first home, convenient city pad or strong investment property.

Securely set in the tightly-held 'Glenmore' building which boasts city and harbour views, relaxing pool area, coveted parking and leafy Paddington outlooks. With an abundance of natural light through the large wall to wall East facing windows, this well proportioned apartment offers a versatile layout and inviting Paddington lifestyle. Featuring a queen bedroom with built in robe, renovated bathroom and modern styled kitchen, open plan living, breakfast bar, ceiling fans, tiled floors and timber panelled ceilings throughout.

Perfectly located moments to Five Ways and close to Oxford St, right opposite the green lawns of The Royal Hospital for Women Park with a bus stop to the CBD and Bondi

For Sale

Sold Prior To Auction

View