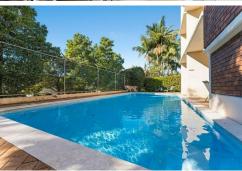

Securely set in the tightly-held 'Glenmore' building which boasts city and harbour views, relaxing pool area, coveted parking and leafy Paddington outlooks. With an abundance of natural light through the large wall to wall East facing windows, this well proportioned apartment offers a versatile layout and inviting Paddington lifestyle. Featuring a queen bedroom with built in robe, renovated bathroom and modern styled kitchen, open plan living, breakfast bar, ceiling fans, tiled floors and timber panelled ceilings throughout.

- Perfect first home, city pad or investment property
- Sought after security building with intercom and direct lift access
- Located near Five Ways & Oxford St Shopping, Cafés, Restaurants & public transport
- Well managed full brick block, onsite caretaker, pool, BBQ area and garden
- Private undercover carspace + visitor parking