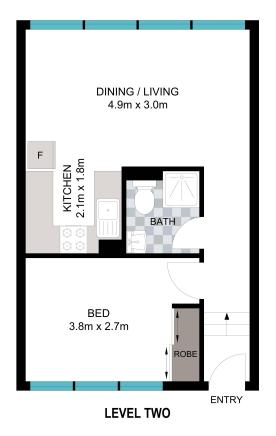

Securely set in the tightly-held 'Glenmore' building which boasts city and harbour views, relaxing pool area, coveted parking and leafy Paddington outlooks. With an abundance of natural light through the large wall to wall East facing windows, this well proportioned apartment offers a versatile layout and inviting Paddington lifestyle. Featuring a queen bedroom with built in robe, renovated bathroom and modern styled kitchen, open plan living, breakfast bar, ceiling fans, tiled floors and timber panelled ceilings throughout.

## LJ Hooker Double Bay (02) 9185 2816

38 Ocean Street, WOOLLAHRA NSW 2025 doublebay.ljhooker.com.au | admin@ljhdoublebay.com

APPROX. INT: 36m<sup>2</sup> APPROX. EXT: 13m<sup>2</sup>

6m² (4)

Scale in metres. Indicative only. Dimensions are approximate. All information contained herein is gathered from sources we believe to be reliable. However we cannot guarantee its accuracy and interested persons should rely on their own enquiries.