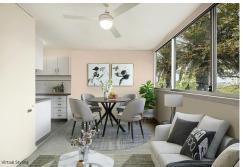

Securely set in the tightly-held 'Glenmore' building which boasts city and harbour views, relaxing pool area, coveted parking and leafy Paddington outlooks. With an abundance of natural light through the large wall to wall East facing windows, this well proportioned apartment offers a versatile layout and inviting Paddington lifestyle. Featuring a queen bedroom with built in robe, renovated bathroom and modern styled kitchen, open plan living, breakfast bar, ceiling fans, tiled floors and timber panelled ceilings throughout.