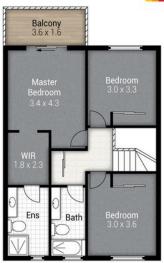

#### Features

Master bedroom with private balcony, walk-through robe, and en-suite. Second and third bedrooms with ceiling fans and built-in robes (BIR). Two separate living areas, including a kitchen/living area and a separate lounge room. Main family bathroom with single vanity, shower over the bath, and toilet. Powder room with a third toilet downstairs. Open-plan living area with air-conditioning and sliding doors leading to the courtyard.

#### Contact

3,600

Tim Wolff 0419 620 470 twolff@ljhgc.com.au

Tracey Fisher 0401 882 881 tfisher@ljhgc.com.au

**Disclaimer:** All information contained therein is gathered from relevant third parties sources. We cannot guarantee or give any warranty about the information provided. Interested parties must rely solely on their own enquiries. Kitchen with stainless steel appliances, ample bench space, and plenty of storage. Laundry located downstairs with additional under-stair storage. Tiled open plan living/kitchen, and lounge areas. Bedrooms are carpeted in neutral tones. Security screens on windows on the lower floors and upper balcony doors. Remote single lock-up garage with internal access. Gas hot water system. Visitor parking available within the complex. Well-maintained common area featuring a pool, BBQ facilities, and a gym. Built in 2011 Body Corp \$84.00 per week approx

## More About this Property

| Property ID   | 5GNXF41                                                                                                                           |  |
|---------------|-----------------------------------------------------------------------------------------------------------------------------------|--|
| Property Type | Townhouse                                                                                                                         |  |
| Including     | Air Conditioning<br>Balcony<br>Built-in-Robes<br>Secure Parking<br>Balcony<br>BIR<br>Lounge room<br>Secure Parking<br>Secure Gate |  |