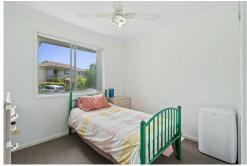

#### Features

Master bedroom with private balcony, walk-through robe, and en-suite. Second and third bedrooms with ceiling fans and built-in robes (BIR). Two separate living areas, including a kitchen/living area and a separate lounge room. Main family bathroom with single vanity, shower over the bath, and toilet. Powder room with a third toilet downstairs. Open-plan living area with air-conditioning and sliding doors leading to the courtyard.