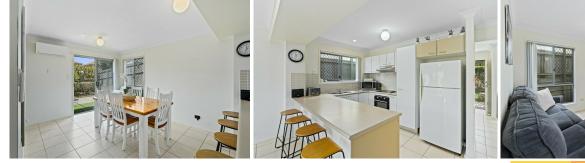

#### Features

Master bedroom with private balcony, walk-through robe, and en-suite. Second and third bedrooms with ceiling fans and built-in robes (BIR). Two separate living areas, including a kitchen/living area and a separate lounge room. Main family bathroom with single vanity, shower over the bath, and toilet. Powder room with a third toilet downstairs. Open-plan living area with air-conditioning and sliding doors leading to the courtyard.

#### Contact

3,600

Tim Wolff 0419 620 470 twolff@ljhgc.com.au

Tracey Fisher 0401 882 881 tfisher@ljhgc.com.au

**Disclaimer:** All information contained therein is gathered from relevant third parties sources. We cannot guarantee or give any warranty about the information provided. Interested parties must rely solely on their own enquiries. Kitchen with stainless steel appliances, ample bench space, and plenty of storage. Laundry located downstairs with additional under-stair storage. Tiled open plan living/kitchen, and lounge areas. Bedrooms are carpeted in neutral tones. Security screens on windows on the lower floors and upper balcony doors. Remote single lock-up garage with internal access. Gas hot water system. Visitor parking available within the complex. Well-maintained common area featuring a pool, BBQ facilities, and a gym. Built in 2011 Body Corp \$84.00 per week approx