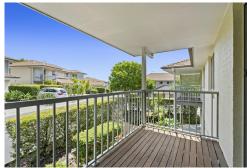

#### Features

Master bedroom with private balcony, walk-through robe, and en-suite. Second and third bedrooms with ceiling fans and built-in robes (BIR). Two separate living areas, including a kitchen/living area and a separate lounge room. Main family bathroom with single vanity, shower over the bath, and toilet. Powder room with a third toilet downstairs. Open-plan living area with air-conditioning and sliding doors leading to the courtyard.