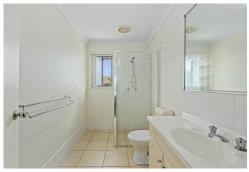

#### Features

Master bedroom with private balcony, walk-through robe, and en-suite. Second and third bedrooms with ceiling fans and built-in robes (BIR). Two separate living areas, including a kitchen/living area and a separate lounge room. Main family bathroom with single vanity, shower over the bath, and toilet. Powder room with a third toilet downstairs. Open-plan living area with air-conditioning and sliding doors leading to the courtyard.