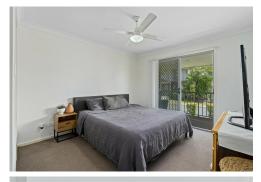

#### Features

Master bedroom with private balcony, walk-through robe, and en-suite. Second and third bedrooms with ceiling fans and built-in robes (BIR). Two separate living areas, including a kitchen/living area and a separate lounge room. Main family bathroom with single vanity, shower over the bath, and toilet. Powder room with a third toilet downstairs. Open-plan living area with air-conditioning and sliding doors leading to the courtyard.