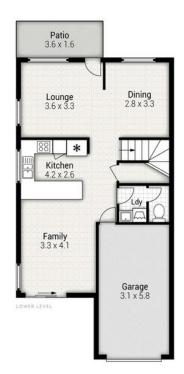

#### Features

Master bedroom with private balcony, walk-through robe, and en-suite. Second and third bedrooms with ceiling fans and built-in robes (BIR). Two separate living areas, including a kitchen/living area and a separate lounge room. Main family bathroom with single vanity, shower over the bath, and toilet. Powder room with a third toilet downstairs. Open-plan living area with air-conditioning and sliding doors leading to the courtyard.

#### Contact

3,600

Tim Wolff 0419 620 470 twolff@ljhgc.com.au

Tracey Fisher 0401 882 881 tfisher@ljhgc.com.au

**Disclaimer:** All information contained therein is gathered from relevant third parties sources. We cannot guarantee or give any warranty about the information provided. Interested parties must rely solely on their own enquiries. Kitchen with stainless steel appliances, ample bench space, and plenty of storage. Laundry located downstairs with additional under-stair storage. Tiled open plan living/kitchen, and lounge areas. Bedrooms are carpeted in neutral tones. Security screens on windows on the lower floors and upper balcony doors. Remote single lock-up garage with internal access. Gas hot water system. Visitor parking available within the complex. Well-maintained common area featuring a pool, BBQ facilities, and a gym. Built in 2011 Body Corp \$84.00 per week approx