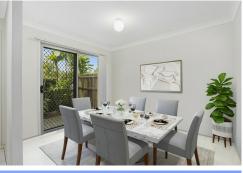

Features

Master bedroom with private balcony, WIR & en-suite. Bedroom 2 and 3, ceiling fans and BIR Main family bathroom, single vanity and shower over the bath and toilet. 3rd toilet in a Powder Room downstairs Down stairs open-plan dining area with air-conditioning and sliding doors to the garden Kitchen appliances included steel appliances and lots of bench and storage space 2nd separate living area or family room The laundry is downstairs and has plenty of under-stairs storage. The open plan living areas are tiled, the bedrooms are carpeted in neutral colours. Window dressings are Vertical blinds throughout, Windows have security screens on the lower floors and the upper balcony doors An integral remote single lock-up garage and visitor parking Gas hot water system A well maintained common area includes a pool, BBQ facilities and a Gym. Pets are permitted in this complex. Built 2011 Body Corporate Approx \$75 per week