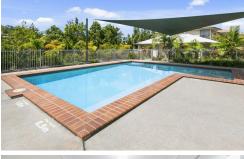

Features

Master bedroom with private balcony, WIR & en-suite. Bedroom 2 and 3, ceiling fans and BIR Main family bathroom, single vanity and shower over the bath and toilet. 3rd toilet in a Powder Room downstairs Down stairs open-plan dining area with air-conditioning and sliding doors to the garden Kitchen appliances included steel appliances and lots of bench and storage space 2nd separate living area or family room The laundry is downstairs and has plenty of under-stairs storage. The open plan living areas are tiled, the bedrooms are carpeted in neutral colours. Window dressings are Vertical blinds throughout, Windows have security screens on the lower floors and the upper balcony doors An integral remote single lock-up garage and visitor parking Gas hot water system A well maintained common area includes a pool, BBQ facilities and a Gym. Pets are permitted in this complex. Built 2011 Body Corporate Approx \$75 per week