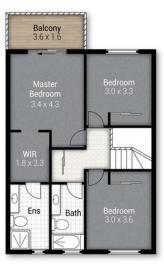

The layout is designed to perfectly cater to the needs of a growing family, providing ample space for everyone to enjoy, with 2 separate living areas. The large master bedroom offers a peaceful retreat with its own ensuite bathroom and private balcony.

Features

Master bedroom with private balcony, WIR & en-suite. Bedroom 2 and 3, ceiling fans and BIR Main family bathroom, single vanity and shower over the bath and toilet. 3rd toilet in a Powder Room downstairs Down stairs open-plan dining area with air-conditioning and sliding doors to the garden Kitchen appliances included steel appliances and lots of bench and storage space 2nd separate living area or family room The laundry is downstairs and has plenty of under-stairs storage. The open plan living areas are tiled, the bedrooms are carpeted in neutral colours. Window dressings are Vertical blinds throughout, Windows have security screens on the lower floors and the upper balcony doors An integral remote single lock-up garage and visitor parking Gas hot water system A well maintained common area includes a pool, BBQ facilities and a Gym. Pets are permitted in this complex. Built 2011 Body Corporate Approx \$75 per week

### More About this Property

| Property ID   | З50МGМК                                                    |
|---------------|------------------------------------------------------------|
| Property Type | Townhouse                                                  |
| Land Area     | 91 m²                                                      |
| Including     | Air Conditioning<br>Outdoor Entertaining<br>Built-in-Robes |
|               |                                                            |