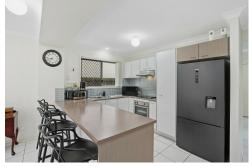

Features

Master bedroom with private balcony, WIR & en-suite. Bedroom 2 and 3, ceiling fans and BIR Main family bathroom, single vanity and shower over the bath and toilet. 3rd toilet in a Powder Room downstairs Down stairs open-plan dining area with air-conditioning and sliding doors to the garden Kitchen appliances included steel appliances and lots of bench and storage space 2nd separate living area or family room The laundry is downstairs and has plenty of under-stairs storage. The open plan living areas are tiled, the bedrooms are carpeted in neutral colours. Window dressings are Vertical blinds throughout, Windows have security screens on the lower floors and the upper balcony doors An integral remote single lock-up garage and visitor parking Gas hot water system A well maintained common area includes a pool, BBQ facilities and a Gym. Pets are permitted in this complex. Built 2011 Body Corporate Approx \$75 per week