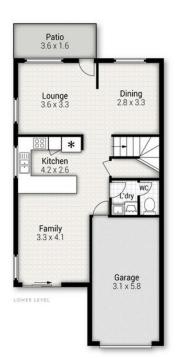

The layout is designed to perfectly cater to the needs of a growing family, providing ample space for everyone to enjoy, with 2 separate living areas. The large master bedroom offers a peaceful retreat with its own ensuite bathroom and private balcony.

Features

Master bedroom with private balcony, WIR & en-suite. Bedroom 2 and 3, ceiling fans and BIR Main family bathroom, single vanity and shower over the bath and toilet. 3rd toilet in a Powder Room downstairs Down stairs open-plan dining area with air-conditioning and sliding doors to the garden Kitchen appliances included steel appliances and lots of bench and storage space 2nd separate living area or family room The laundry is downstairs and has plenty of under-stairs storage. The open plan living areas are tiled, the bedrooms are carpeted in neutral colours. Window dressings are Vertical blinds throughout, Windows have security screens on the lower floors and the upper balcony doors An integral remote single lock-up garage and visitor parking Gas hot water system A well maintained common area includes a pool, BBQ facilities and a Gym. Pets are permitted in this complex. Built 2011 Body Corporate Approx \$75 per week

### More About this Property

| Property ID   | З50МGМК                                                    |
|---------------|------------------------------------------------------------|
| Property Type | Townhouse                                                  |
| Land Area     | 91 m²                                                      |
| Including     | Air Conditioning<br>Outdoor Entertaining<br>Built-in-Robes |
|               |                                                            |