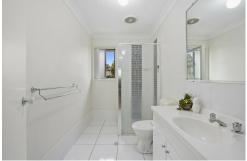

Features

Master bedroom with private balcony, WIR & en-suite. Bedroom 2 and 3, ceiling fans and BIR Main family bathroom, single vanity and shower over the bath and toilet. 3rd toilet in a Powder Room downstairs Down stairs open-plan dining area with air-conditioning and sliding doors to the garden Kitchen appliances included steel appliances and lots of bench and storage space 2nd separate living area or family room The laundry is downstairs and has plenty of under-stairs storage. The open plan living areas are tiled, the bedrooms are carpeted in neutral colours. Window dressings are Vertical blinds throughout, Windows have security screens on the lower floors and the upper balcony doors An integral remote single lock-up garage and visitor parking Gas hot water system A well maintained common area includes a pool, BBQ facilities and a Gym. Pets are permitted in this complex. Built 2011 Body Corporate Approx \$75 per week