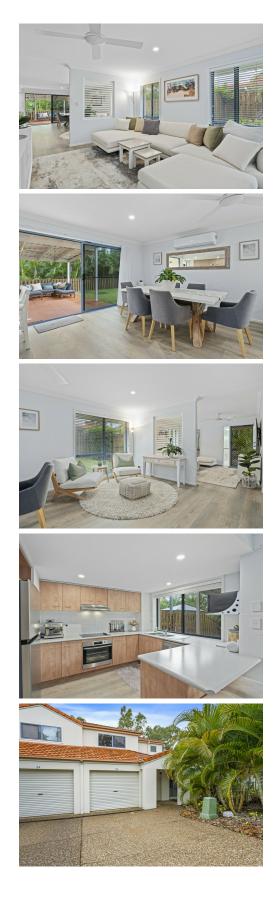

\* 3 spacious bedrooms all with built in wardrobes and ceiling fans. The Extra large master bedroom comes with a private ensuite bathroom that has been recently upgraded with new

\*The separate downstairs living areas, include a private formal lounge room and a spacious dining/family room adjacent to the kitchen which also opens out to the outdoor living area and back yard. The down stairs living areas have ceiling fans and are also air-conditioned for your year round comfort.

\* The superbly laid out kitchen comes with lots of storage and bench space, a good size pantry, ceramic cook top, stainless steel oven, rangehood , and a dishwasher.

\*There is also a down stairs powder room, and a separate laundry, plus internal entry from the garage.

\* Opening out through the sliding door off the down stairs living areas, you enter an extremely large and cool outdoor entertaining area which is fully tiled and under cover for you to enjoy, either with your family and friends, or to have a party.