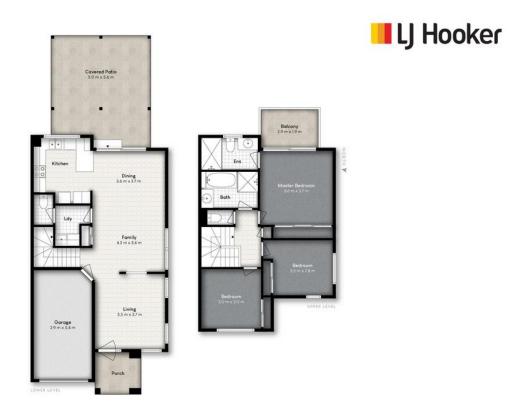

\* 3 spacious bedrooms all with built in wardrobes and ceiling fans. The Extra large master bedroom comes with a private ensuite bathroom that has been recently upgraded with new

\*The separate downstairs living areas, include a private formal lounge room and a spacious dining/family room adjacent to the kitchen which also opens out to the outdoor living area and back yard. The down stairs living areas have ceiling fans and are also air-conditioned for your year round comfort.

\* The superbly laid out kitchen comes with lots of storage and bench space, a good size pantry, ceramic cook top, stainless steel oven, rangehood , and a dishwasher.

\*There is also a down stairs powder room, and a separate laundry, plus internal entry from the garage.

# More About this Property

| Property ID   | 35G8GMK                                                                                                                                                                       |
|---------------|-------------------------------------------------------------------------------------------------------------------------------------------------------------------------------|
| Property Type | Townhouse                                                                                                                                                                     |
| Land Area     | 133 m²                                                                                                                                                                        |
| Including     | Ensuite<br>Air Conditioning<br>Toilets (3)<br>Courtyard<br>Balcony<br>Dishwasher<br>Outdoor Entertaining<br>Built-in-Robes<br>Secure Parking<br>Fully Fenced<br>Remote Garage |