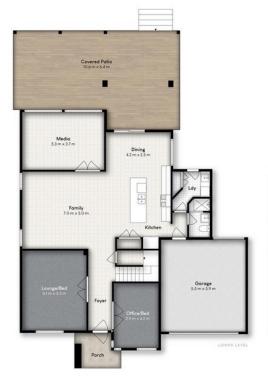

## **BIGGER THAN BIG!**

Fabulous, massive family home on 861m2 - with a huge list of features...

4 bedrooms, 3 bathrooms,

Media room with elevated floor

2 living areas, one upstairs, one downstairs

Separate family room

Study

Huge covered entertainment area overlooking IG pool

2 aircons, ceiling fans in every room

Gas solar, DLUG

351m2 home

Come and be IMPRESSED!

\*Tenanted until 25 May 2025 for \$1,250 p/w

For Sale Contact Agent

### LJ Hooker Nerang (07) 5581 4422

2-4 New Street, NERANG QLD 4211 nerang.ljhooker.com.au | nerang@ljhgc.com.au

15 BUCHANAN CIRCUIT, OXENFORD

Internal: 278m² I External: 73m² I Total: 351m²

Whilst every attempt has been made to ensure the accuracy of the floor plan contained here, measurements of doors, windows, room any other item are approximate and no responsibility is taken for an error, amission, or misstatement. This plan is for illustrative purpose only and should only be used as such by any prospective purchaser.