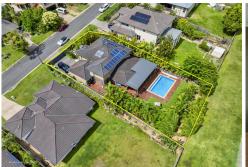

## **BIGGER THAN BIG!**

Fabulous, massive family home on 861m2 - with a huge list of features...

4 bedrooms, 3 bathrooms,

Media room with elevated floor

2 living areas, one upstairs, one downstairs

Separate family room

Study

Huge covered entertainment area overlooking IG pool

2 aircons, ceiling fans in every room

Gas solar, DLUG

351m2 home

Come and be IMPRESSED!

\*Tenanted until 25 May 2025 for \$1,250 p/w

For Sale Contact Agent

# More About this Property

| Property ID   | 5FDQF41 |   |
|---------------|---------|---|
| Property Type | House   | _ |
| Land Area     | 861 m²  | _ |
| Including     | Pool    | _ |