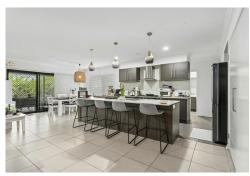

## **BIGGER THAN BIG!**

Fabulous, massive family home on 861m2 - with a huge list of features...

4 bedrooms, 3 bathrooms,

Media room with elevated floor

2 living areas, one upstairs, one downstairs

Separate family room

Study

Huge covered entertainment area overlooking IG pool

2 aircons, ceiling fans in every room

Gas solar, DLUG

351m2 home

Come and be IMPRESSED!

\*Tenanted until 25 May 2025 for \$1,250 p/w

For Sale Contact Agent