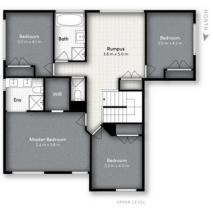

## **BIGGER THAN BIG!**

Fabulous, massive family home on 861m2 - with a huge list of features...

4 bedrooms, 3 bathrooms,

Media room with elevated floor

2 living areas, one upstairs, one downstairs

Separate family room

Study

Huge covered entertainment area overlooking IG pool

2 aircons, ceiling fans in every room

Gas solar, DLUG

351m2 home

Come and be IMPRESSED!

\*Tenanted until 25 May 2025 for \$1,250 p/w

For Sale Contact Agent

### LJ Hooker Nerang (07) 5581 4422

2-4 New Street, NERANG QLD 4211 nerang.ljhooker.com.au | nerang@ljhgc.com.au

15 BUCHANAN CIRCUIT, OXENFORD

Internal: 278m² I External: 73m² I Total: 351m²

Whilst every attempt has been made to ensure the accuracy of the floor plan contained here, measurements of doors, windows, room any other item are approximate and no responsibility is taken for an error, amission, or misstatement. This plan is for illustrative purpose only and should only be used as such by any prospective purchaser.