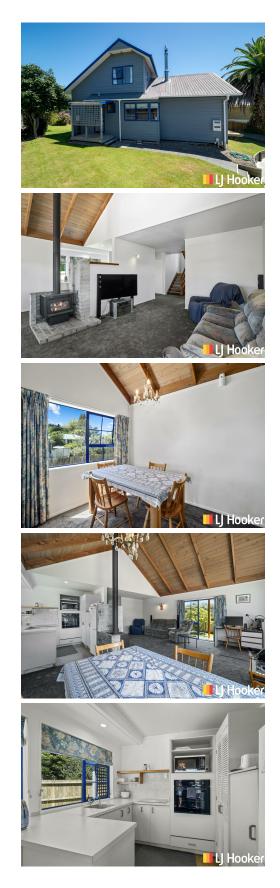

## Owhata, 43a Elliott Crescent This Home Has It All!

This 1990's home in the heart of Owhata is a must see! The compliant log burner will keep your family cosy and warm during the winter months. The home is a two storey and hosts three bedrooms and two bathrooms for the ease of family living. The double garage is a great size so there is plenty of space for the cars and a workshop area. Come and take a look for yourself...contact Amelia to arrange your viewing!

- \* Fully fenced
- \* Great storage
- \* Compliant fire

ooke

SOLD

For Sale \$599,000

View ljhooker.co.nz/M0HZJ

Contact Amelia Mills 021 226 3542

amelia.mills@ljhooker.co.nz

LJ Hooker