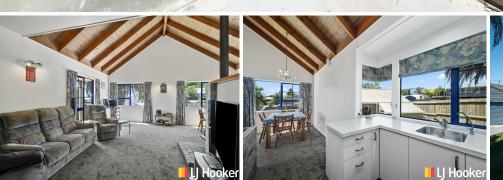

## Owhata, 43a Elliott Crescent This Home Has It All!

This 1990's home in the heart of Owhata is a must see! The compliant log burner will keep your family cosy and warm during the winter months. The home is a two storey and hosts three bedrooms and two bathrooms for the ease of family living. The double garage is a great size so there is plenty of space for the cars and a workshop area. Come and take a look for yourself...contact Amelia to arrange your viewing!

- \* Fully fenced
- \* Great storage
- \* Compliant fire

ooke

SOLD

For Sale \$599,000

View ljhooker.co.nz/M0HZJ

Contact Amelia Mills 021 226 3542

amelia.mills@ljhooker.co.nz

LJ Hooker