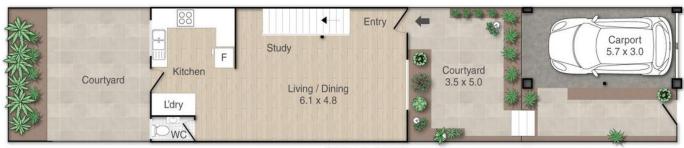

- \* Spacious lounge & dining area
- \* Open plan hostess style kitchen
- \* 2 generous master bedrooms both with ensuites
- \* Single garage plus separate pedestrian access
- \* Additional powder room on ground level
- \* Excellent tenant in place \$470pw lease expiring 14/10/24
- \* 2 separate pools inside complex plus BBQ facilities
- \* Secure gated entry for additional security and privacy

## 5/164 Wellington Street, Ormiston

House Area: 101m<sup>2</sup>

Nyvee Envings

**GROUND FLOOR** 

V

CCURACIES IS ACCEPTED

PLEASE NOTE THIS PLAN IS FOR MAR INGS INDICATED ARE FOR ILLUSTRATIV

FLOOR COVER