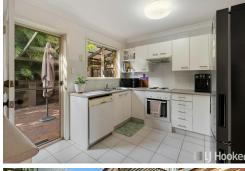

- \* Spacious lounge & dining area
- \* Open plan hostess style kitchen
- \* 2 generous master bedrooms both with ensuites
- \* Single garage plus separate pedestrian access
- \* Additional powder room on ground level
- \* Excellent tenant in place \$470pw lease expiring 14/10/24
- \* 2 separate pools inside complex plus BBQ facilities
- \* Secure gated entry for additional security and privacy