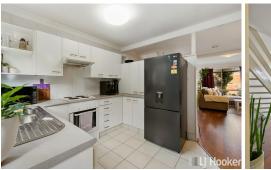

- \* Spacious lounge & dining area
- \* Open plan hostess style kitchen
- \* 2 generous master bedrooms both with ensuites
- \* Single garage plus separate pedestrian access
- \* Additional powder room on ground level
- \* Excellent tenant in place \$470pw lease expiring 14/10/24
- \* 2 separate pools inside complex plus BBQ facilities
- \* Secure gated entry for additional security and privacy