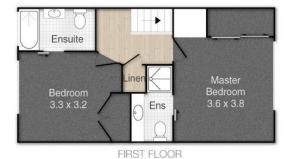

- \* Spacious lounge & dining area
- \* Open plan hostess style kitchen
- \* 2 generous master bedrooms both with ensuites
- \* Single garage plus separate pedestrian access
- \* Additional powder room on ground level
- \* Excellent tenant in place \$470pw lease expiring 14/10/24
- \* 2 separate pools inside complex plus BBQ facilities
- \* Secure gated entry for additional security and privacy

## 5/164 Wellington Street, Ormiston

House Area: 101m<sup>2</sup>

Nyvee Envings

**GROUND FLOOR** 

V

CCURACIES IS ACCEPTED

PLEASE NOTE THIS PLAN IS FOR MAR INGS INDICATED ARE FOR ILLUSTRATIV

FLOOR COVER