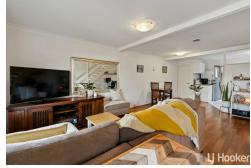

- \* Spacious lounge & dining area
- \* Open plan hostess style kitchen
- \* 2 generous master bedrooms both with ensuites
- \* Single garage plus separate pedestrian access
- \* Additional powder room on ground level
- \* Excellent tenant in place \$470pw lease expiring 14/10/24
- \* 2 separate pools inside complex plus BBQ facilities
- \* Secure gated entry for additional security and privacy