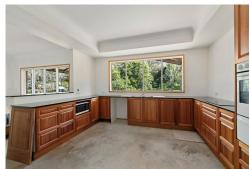

# Ormiston, 70-88 Beckwith Street SOLD BY NYREE EWINGS

OVER 32 SQUARES OF PRIVATE LOWSET LIVING ON OFFER IN THE HEART OF ORMISTON - THIS IS AN OPPORTUNITY NOT TO BE MISSED!!!

- \* Huge home featuring high ceilings throughout
- \* Spacious open plan design boasting formal lounge, separate dining & family room
- \* Country style timber kitchen with ample storage
- \* Huge covered outdoor area
- \* Double garage plus heaps of room for sheds
- \* Large 4681m2 block is unheard with so much potential!