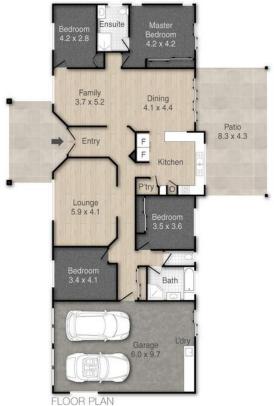

## 70-88 Beckwith Street, Ormiston

House Area: 304m<sup>2</sup>

PLEASE NOTE THIS PLAN IS FOR MARKETING PURPOSES AND IS TO BE USED AS A GUIDE ONLY, ALL MARKINGS, MEASUREMENTS, AREAS, AND LAYOUT ARE INDICATIVE ONLY AND INTERESTED PARTIES SHOULD MAKE THEIR OWN ENQUIRIES BEFORE MAKING ANY DECISIONS,