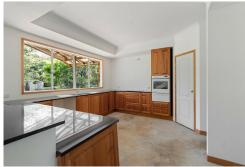

# Ormiston, 70-88 Beckwith Street SOLD BY NYREE EWINGS

OVER 32 SQUARES OF PRIVATE LOWSET LIVING ON OFFER IN THE HEART OF ORMISTON - THIS IS AN OPPORTUNITY NOT TO BE MISSED!!!

- \* Huge home featuring high ceilings throughout
- \* Spacious open plan design boasting formal lounge, separate dining & family room
- \* Country style timber kitchen with ample storage
- \* Huge covered outdoor area
- \* Double garage plus heaps of room for sheds
- \* Large 4681m2 block is unheard with so much potential!