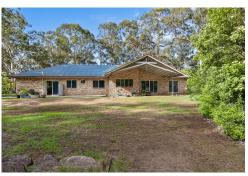

# Ormiston, 70-88 Beckwith Street SOLD BY NYREE EWINGS

OVER 32 SQUARES OF PRIVATE LOWSET LIVING ON OFFER IN THE HEART OF ORMISTON - THIS IS AN OPPORTUNITY NOT TO BE MISSED!!!

- \* Huge home featuring high ceilings throughout
- \* Spacious open plan design boasting formal lounge, separate dining & family room
- \* Country style timber kitchen with ample storage
- \* Huge covered outdoor area
- \* Double garage plus heaps of room for sheds
- \* Large 4681m2 block is unheard with so much potential!