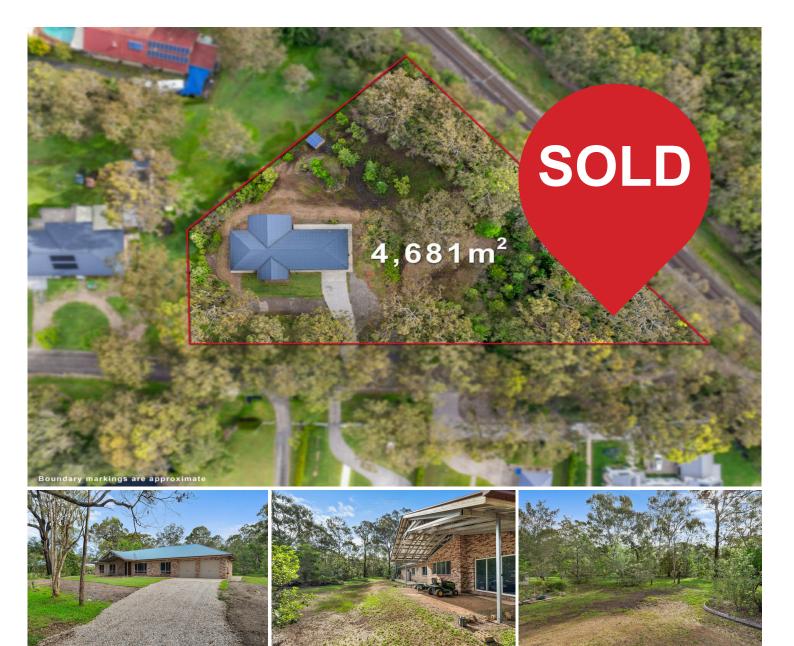

# Ormiston, 70-88 Beckwith Street SOLD BY NYREE EWINGS

OVER 32 SQUARES OF PRIVATE LOWSET LIVING ON OFFER IN THE HEART OF ORMISTON - THIS IS AN OPPORTUNITY NOT TO BE MISSED!!!

- \* Huge home featuring high ceilings throughout
- \* Spacious open plan design boasting formal lounge, separate dining & family room
- \* Country style timber kitchen with ample storage
- \* Huge covered outdoor area
- \* Double garage plus heaps of room for sheds
- \* Large 4681m2 block is unheard with so much potential!

ENJOY NATURE AT ITS BEST, A PRIVATE LOCATION AND THE CHANCE TO ADD YOUR OWN STYLE WITH IMPROVEMENTS.

## **More About this Property**

| Property ID   | BSV2F2S |  |
|---------------|---------|--|
| Property Type | House   |  |
| House Size    | 304 m2  |  |
| Land Area     | 4681 m2 |  |