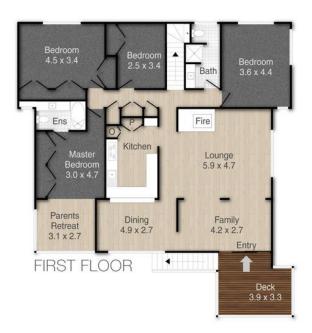

#### This property offers:

- \*BLUE CHIP 810m2 block with WATER VIEWS
- \*2 Lots on the one Title
- \*Lounge with raked timber ceiling and cosy fireplace
- \*Recently renovated kitchen
- \*6 good sized Bedrooms
- \*Master bedroom with ensuite
- \*Downstairs family room with internal stairs
- \*Covered front deck with waterviews
- \*Separate toilet downstairs
- \*Separate laundry
- \*Oversized car accommodation with internal access
- \*Walking distance to waterfront parkland with kayak pontoon
- \*Close to Raby Bay Harbour restaurant precinct
- \*Walking distance to Ormiston train station
- \*Walking distance to shops and Ormiston State School
- \*2 Kms to Ormiston College

### LJ Hooker Property Centre (07) 3286 2500

152-164 Shore Street West, Raby Bay, Brisbane QLD 4163 propertycentre.ljhooker.com.au | hello@ljhpc.com.au

40 George Street, **Ormiston** 

**四**6 🔓 2 📵 3

PLEASE NOTE THIS PLAN IS FOR MARKETING PURPOSES AND IS TO BE USED AS A GUIDE ONLY. ALL MARKINGS, MEASUREMENTS, AREAS, AND LAYOUT ARE INDICATIVE ONLY AND INTERESTED PARTIES SHOULD MAKE THEIR OWN ENQUIRIES BEFORE MAKING ANY DECISIONS.
FLOOR COVERINGS INDICATED ARE FOR ILLUSTRATIVE PURPOSES ONLY AND MAY NOT ACCURATELY PORTRAY ACTUAL FLOOR COVERINGS OF THE PROPERTY. NO GUARANTEES ARE MADE REGARDING THE INFORMATION CONTAINED IN THIS PLAN AND NO LIABILITY FOR ANY INACCURACIES IS ACCEPTED.