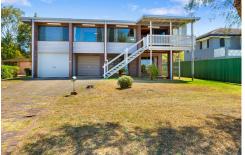

# Ormiston, 38-40 George Street

BLUE CHIP LOCATION...810m2 block with WATER VIEWS

Don't miss out on this fantastic opportunity. You could either:

- Renovate or knock down and create your dream home
- Rent out and develop later
- Capitalise on the 2 Lots (STCA)

Or just leave as is and enjoy the views and great location.

Opportunities like this don't come along too often in this Blue-Chip Ormiston Location. This home is in original condition and ready for you to add your own renovation touches. Situated on an 810m2 block that catches the cool bay breezes is perfect for the astute buyer looking for excellent potential or the developer/investor wanting to capitalise on this prime location with water views.

#### This property offers:

- \*BLUE CHIP 810m2 block with WATER VIEWS
- \*2 Lots on the one Title
- \*Lounge with raked timber ceiling and cosy fireplace
- \*Recently renovated kitchen
- \*6 good sized Bedrooms
- \*Master bedroom with ensuite
- \*Downstairs family room with internal stairs
- \*Covered front deck with waterviews
- \*Separate toilet downstairs
- \*Separate laundry
- \*Oversized car accommodation with internal access
- \*Walking distance to waterfront parkland with kayak pontoon
- \*Close to Raby Bay Harbour restaurant precinct
- \*Walking distance to Ormiston train station
- \*Walking distance to shops and Ormiston State School
- \*2 Kms to Ormiston College