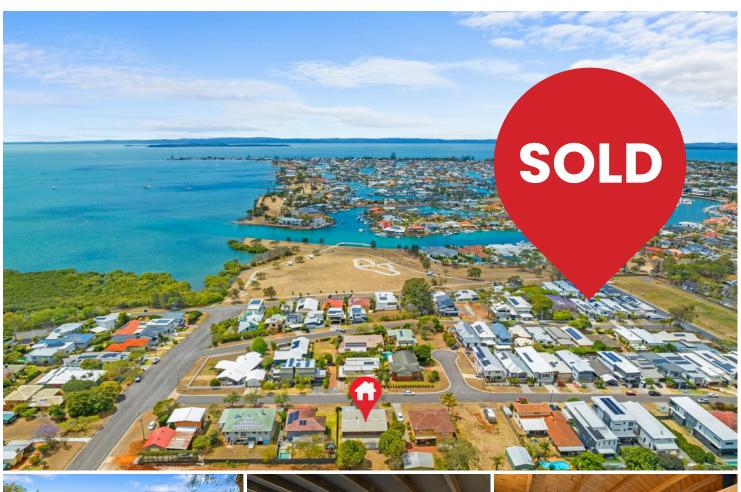

# Ormiston, 38-40 George Street

BLUE CHIP LOCATION...810m2 block with WATER VIEWS

Don't miss out on this fantastic opportunity. You could either:

- Renovate or knock down and create your dream home
- Rent out and develop later
- Capitalise on the 2 Lots (STCA)

Or just leave as is and enjoy the views and great location.

Opportunities like this don't come along too often in this Blue-Chip Ormiston Location. This home is in original condition and ready for you to add your own renovation touches. Situated on an 810m2 block that catches the cool bay breezes is perfect for the astute buyer looking for excellent potential or the developer/investor wanting to capitalise on this prime location with water views.

#### This property offers:

- \*BLUE CHIP 810m2 block with WATER VIEWS
- \*2 Lots on the one Title
- \*Lounge with raked timber ceiling and cosy fireplace
- \*Recently renovated kitchen
- \*6 good sized Bedrooms
- \*Master bedroom with ensuite
- \*Downstairs family room with internal stairs
- \*Covered front deck with waterviews
- \*Separate toilet downstairs
- \*Separate laundry
- \*Oversized car accommodation with internal access
- \*Walking distance to waterfront parkland with kayak pontoon
- \*Close to Raby Bay Harbour restaurant precinct
- \*Walking distance to Ormiston train station
- \*Walking distance to shops and Ormiston State School
- \*2 Kms to Ormiston College

Ormiston is a prestige bayside suburb offering a relaxing lifestyle close to the water with walking tracks, parklands, restaurants, cafes and excellent schools (private & state). Spend weekends kayaking, paddle boarding and boating or take a leisurely stroll to the exclusive Harbour precinct. Meanwhile, the Cleveland town centre, rail or bus transport and access to points to the Islands are all just minutes away.