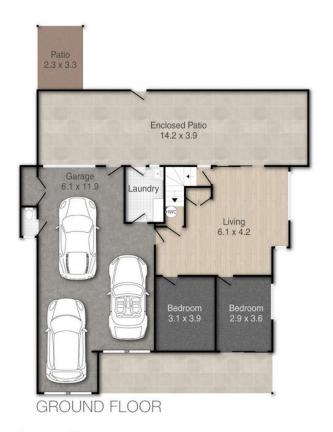

#### This property offers:

- \*BLUE CHIP 810m2 block with WATER VIEWS
- \*2 Lots on the one Title
- \*Lounge with raked timber ceiling and cosy fireplace
- \*Recently renovated kitchen
- \*6 good sized Bedrooms
- \*Master bedroom with ensuite
- \*Downstairs family room with internal stairs
- \*Covered front deck with waterviews
- \*Separate toilet downstairs
- \*Separate laundry
- \*Oversized car accommodation with internal access
- \*Walking distance to waterfront parkland with kayak pontoon
- \*Close to Raby Bay Harbour restaurant precinct
- \*Walking distance to Ormiston train station
- \*Walking distance to shops and Ormiston State School
- \*2 Kms to Ormiston College

### LJ Hooker Property Centre (07) 3286 2500

152-164 Shore Street West, Raby Bay, Brisbane QLD 4163 propertycentre.ljhooker.com.au | hello@ljhpc.com.au

40 George Street, **Ormiston** 

**四**6 🔓 2 📵 3

PLEASE NOTE THIS PLAN IS FOR MARKETING PURPOSES AND IS TO BE USED AS A GUIDE ONLY. ALL MARKINGS, MEASUREMENTS, AREAS, AND LAYOUT ARE INDICATIVE ONLY AND INTERESTED PARTIES SHOULD MAKE THEIR OWN ENQUIRIES BEFORE MAKING ANY DECISIONS.
FLOOR COVERINGS INDICATED ARE FOR ILLUSTRATIVE PURPOSES ONLY AND MAY NOT ACCURATELY PORTRAY ACTUAL FLOOR COVERINGS OF THE PROPERTY. NO GUARANTEES ARE MADE REGARDING THE INFORMATION CONTAINED IN THIS PLAN AND NO LIABILITY FOR ANY INACCURACIES IS ACCEPTED.