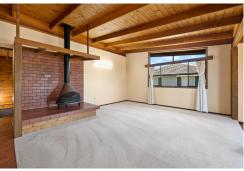

#### This property offers:

- \*BLUE CHIP 810m2 block with WATER VIEWS
- \*2 Lots on the one Title
- \*Lounge with raked timber ceiling and cosy fireplace
- \*Recently renovated kitchen
- \*6 good sized Bedrooms
- \*Master bedroom with ensuite
- \*Downstairs family room with internal stairs
- \*Covered front deck with waterviews
- \*Separate toilet downstairs
- \*Separate laundry
- \*Oversized car accommodation with internal access
- \*Walking distance to waterfront parkland with kayak pontoon
- \*Close to Raby Bay Harbour restaurant precinct
- \*Walking distance to Ormiston train station
- \*Walking distance to shops and Ormiston State School
- \*2 Kms to Ormiston College