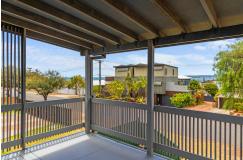

#### This property offers:

- \*BLUE CHIP 810m2 block with WATER VIEWS
- \*2 Lots on the one Title
- \*Lounge with raked timber ceiling and cosy fireplace
- \*Recently renovated kitchen
- \*6 good sized Bedrooms
- \*Master bedroom with ensuite
- \*Downstairs family room with internal stairs
- \*Covered front deck with waterviews
- \*Separate toilet downstairs
- \*Separate laundry
- \*Oversized car accommodation with internal access
- \*Walking distance to waterfront parkland with kayak pontoon
- \*Close to Raby Bay Harbour restaurant precinct
- \*Walking distance to Ormiston train station
- \*Walking distance to shops and Ormiston State School
- \*2 Kms to Ormiston College