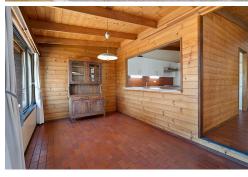

#### This property offers:

- \*BLUE CHIP 810m2 block with WATER VIEWS
- \*2 Lots on the one Title
- \*Lounge with raked timber ceiling and cosy fireplace
- \*Recently renovated kitchen
- \*6 good sized Bedrooms
- \*Master bedroom with ensuite
- \*Downstairs family room with internal stairs
- \*Covered front deck with waterviews
- \*Separate toilet downstairs
- \*Separate laundry
- \*Oversized car accommodation with internal access
- \*Walking distance to waterfront parkland with kayak pontoon
- \*Close to Raby Bay Harbour restaurant precinct
- \*Walking distance to Ormiston train station
- \*Walking distance to shops and Ormiston State School
- \*2 Kms to Ormiston College