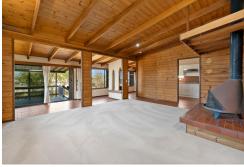

#### This property offers:

- \*BLUE CHIP 810m2 block with WATER VIEWS
- \*2 Lots on the one Title
- \*Lounge with raked timber ceiling and cosy fireplace
- \*Recently renovated kitchen
- \*6 good sized Bedrooms
- \*Master bedroom with ensuite
- \*Downstairs family room with internal stairs
- \*Covered front deck with waterviews
- \*Separate toilet downstairs
- \*Separate laundry
- \*Oversized car accommodation with internal access
- \*Walking distance to waterfront parkland with kayak pontoon
- \*Close to Raby Bay Harbour restaurant precinct
- \*Walking distance to Ormiston train station
- \*Walking distance to shops and Ormiston State School
- \*2 Kms to Ormiston College