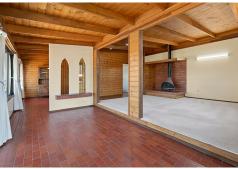

#### This property offers:

- \*BLUE CHIP 810m2 block with WATER VIEWS
- \*2 Lots on the one Title
- \*Lounge with raked timber ceiling and cosy fireplace
- \*Recently renovated kitchen
- \*6 good sized Bedrooms
- \*Master bedroom with ensuite
- \*Downstairs family room with internal stairs
- \*Covered front deck with waterviews
- \*Separate toilet downstairs
- \*Separate laundry
- \*Oversized car accommodation with internal access
- \*Walking distance to waterfront parkland with kayak pontoon
- \*Close to Raby Bay Harbour restaurant precinct
- \*Walking distance to Ormiston train station
- \*Walking distance to shops and Ormiston State School
- \*2 Kms to Ormiston College