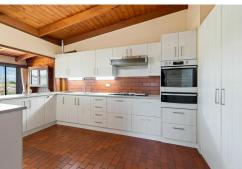

#### This property offers:

- \*BLUE CHIP 810m2 block with WATER VIEWS
- \*2 Lots on the one Title
- \*Lounge with raked timber ceiling and cosy fireplace
- \*Recently renovated kitchen
- \*6 good sized Bedrooms
- \*Master bedroom with ensuite
- \*Downstairs family room with internal stairs
- \*Covered front deck with waterviews
- \*Separate toilet downstairs
- \*Separate laundry
- \*Oversized car accommodation with internal access
- \*Walking distance to waterfront parkland with kayak pontoon
- \*Close to Raby Bay Harbour restaurant precinct
- \*Walking distance to Ormiston train station
- \*Walking distance to shops and Ormiston State School
- \*2 Kms to Ormiston College