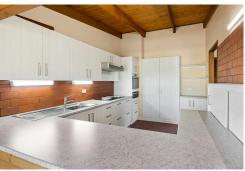

#### This property offers:

- \*BLUE CHIP 810m2 block with WATER VIEWS
- \*2 Lots on the one Title
- \*Lounge with raked timber ceiling and cosy fireplace
- \*Recently renovated kitchen
- \*6 good sized Bedrooms
- \*Master bedroom with ensuite
- \*Downstairs family room with internal stairs
- \*Covered front deck with waterviews
- \*Separate toilet downstairs
- \*Separate laundry
- \*Oversized car accommodation with internal access
- \*Walking distance to waterfront parkland with kayak pontoon
- \*Close to Raby Bay Harbour restaurant precinct
- \*Walking distance to Ormiston train station
- \*Walking distance to shops and Ormiston State School
- \*2 Kms to Ormiston College