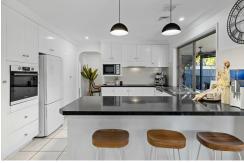

Step outside to discover the sparkling in-ground pool, perfect for cooling off on hot summer days and creating lasting memories with family and friends, while the full-width undercover entertaining area to the rear provides the ideal setting for outdoor gatherings and relaxation. The bright and spacious kitchen, with breakfast bar overlooks the pool and seamlessly adjoins the dining area, making entertaining a breeze.