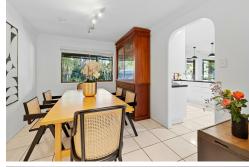

Entertainment options abound with two generous living areas, including a cozy wood-burning fireplace for those chilly evenings and air conditioning for yearround comfort. The main living area boasts double-height ceilings, creating an expansive, airy atmosphere, along with a separate dining room. Also located downstairs is a large bedroom and bathroom, suitable for dual occupancy or teenager retreat.