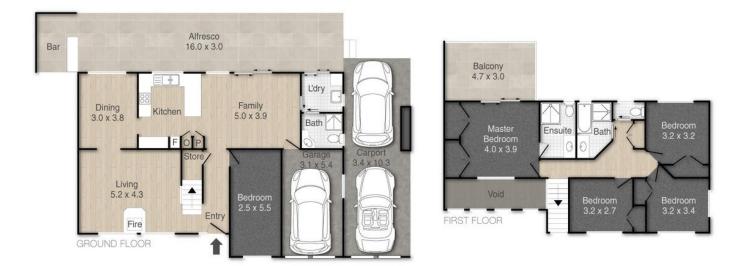

### 10 Waterford Crescent, Ormiston

Approx Floor Area: 293m<sup>2</sup>

PLEASE NOTE THIS PLAN IS FOR MARKETING PURPOSES AND IS TO BE USED AS A GUIDE ONLY. ALL MARKINGS, MEASUREMENTS, AREAS, AND LAYOUT ARE INDICATIVE ONLY AND INTERESTED PARTIES SHOULD MAKE THEIR OWN ENQUIRIES BEFORE MAKING ANY DECISIONS: FLOOR COVERINGS INDICATED ARE FOR ILLUSTRATIVE PURPOSES ONLY AND MAY NOT ACCURATELY PORTRAY ACTUAL FLOOR COVERINGS OF THE PROPERTY. NO GUARANTEES ARE MADE REGARDING THE INFORMATION CONTINUED IN THIS PLAN AND NO LABILITY FOR ANY INACCURACIES IS ACCEPTED .

# More About this Property

| Property ID   | BRGQF2S                                                       |
|---------------|---------------------------------------------------------------|
| Property Type | House                                                         |
| House Size    | 293 m²                                                        |
| Land Area     | 705 m²                                                        |
| Including     | Ensuite<br>Air Conditioning<br>Toilets (3)<br>Pool<br>Balcony |