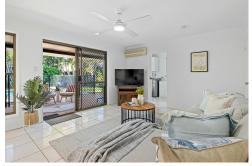

Entertainment options abound with two generous living areas, including a cozy wood-burning fireplace for those chilly evenings and air conditioning for yearround comfort. The main living area boasts double-height ceilings, creating an expansive, airy atmosphere, along with a separate dining room. Also located downstairs is a large bedroom and bathroom, suitable for dual occupancy or teenager retreat.