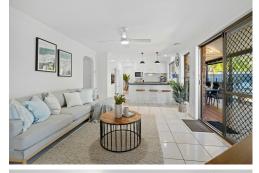

Entertainment options abound with two generous living areas, including a cozy wood-burning fireplace for those chilly evenings and air conditioning for yearround comfort. The main living area boasts double-height ceilings, creating an expansive, airy atmosphere, along with a separate dining room. Also located downstairs is a large bedroom and bathroom, suitable for dual occupancy or teenager retreat.

Step outside to discover the sparkling in-ground pool, perfect for cooling off on hot summer days and creating lasting memories with family and friends, while the full-width undercover entertaining area to the rear provides the ideal setting for outdoor gatherings and relaxation. The bright and spacious kitchen, with breakfast bar overlooks the pool and seamlessly adjoins the dining area, making entertaining a breeze.