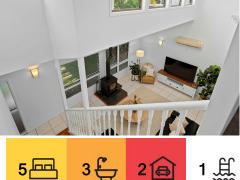

Entertainment options abound with two generous living areas, including a cozy wood-burning fireplace for those chilly evenings and air conditioning for yearround comfort. The main living area boasts double-height ceilings, creating an expansive, airy atmosphere, along with a separate dining room. Also located downstairs is a large bedroom and bathroom, suitable for dual occupancy or teenager retreat.

#### At A Glance:

5 bed, 3 bath family home near the water Beautiful in-ground pool Master with ensuite and private balcony Full-width undercover entertaining Tandem carport plus single garage Downstairs bedroom and bathroom Easy access to Ormiston College, Train station and CBD

# More About this Property

| Property ID   | BRGQF2S                                                       |
|---------------|---------------------------------------------------------------|
| Property Type | House                                                         |
| House Size    | 293 m²                                                        |
| Land Area     | 705 m²                                                        |
| Including     | Ensuite<br>Air Conditioning<br>Toilets (3)<br>Pool<br>Balcony |