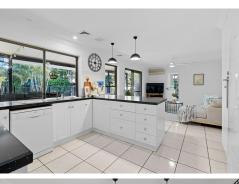

Step outside to discover the sparkling in-ground pool, perfect for cooling off on hot summer days and creating lasting memories with family and friends, while the full-width undercover entertaining area to the rear provides the ideal setting for outdoor gatherings and relaxation. The bright and spacious kitchen, with breakfast bar overlooks the pool and seamlessly adjoins the dining area, making entertaining a breeze.