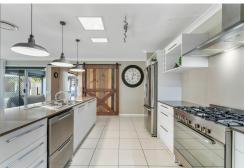

Step inside to find an expansive open-plan layout, with a sleek central kitchen featuring pendant lighting, huge pantry, stone benches, and stainless steel appliances-perfectly positioned to overlook the dining and living zones. A sliding barn door separates an additional lounge/media room for those cosy movie nights or quiet relaxation.