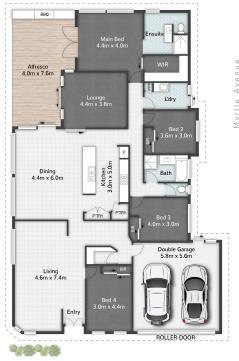

## Key Features:

- 4 spacious bedrooms, including master with walk-in robe and ensuite
- 2 modern bathrooms with separate toilet
- Multiple living spaces including open-plan living/dining, lounge & separate media room
- Huge 7.6m x 4m covered alfresco area with ceiling fan, built in BBQ & direct access from the master suite.
- Stunning in-ground pool with glass fencing and travertine surrounds
- Double garage
- 8kw Solar system for energy efficiency
- Ducted air conditioning and ceiling fans throughout
- Security screens
- Beautifully landscaped 602m<sup>2</sup> corner block with secure fencing and side yard
- Walking distance to parks, schools and local amenities

## LJ Hooker Ormeau (07) 5549 4500

Unit 10 Norfolk Village Shopping Ctr, 170-174 Pascoe Road, ORMEAU QLD 4208 ormeau.ljhooker.com.au | ormeau@ljhgc.com.au

LEGEND

1 RESIDENCE
2 PORCH
3 GARAGE
4 ALFRESCO
5 POOL

71 Maidenwell Road **ORMEAU** 

All dimensions are approximate; they are subject to errors and inaccuracies and no liability will be accepted.

⊞ 4 | ∰ 2 | № 2 | ∰ 270m²