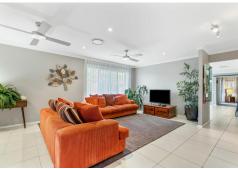

Step inside to find an expansive open-plan layout, with a sleek central kitchen featuring pendant lighting, huge pantry, stone benches, and stainless steel appliances-perfectly positioned to overlook the dining and living zones. A sliding barn door separates an additional lounge/media room for those cosy movie nights or quiet relaxation.