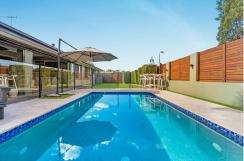

The seamless indoor-outdoor flow continues with a large alfresco entertaining area that opens directly off both the living and the master suite, providing the ideal spot to unwind or entertain with ease. A fully fenced yard with landscaped surrounds and the sparkling pool

## Key Features:

- 4 spacious bedrooms, including master with walk-in robe and ensuite
- 2 modern bathrooms with separate toilet
- Multiple living spaces including open-plan living/dining, lounge & separate media room
- Huge 7.6m x 4m covered alfresco area with ceiling fan, built in BBQ & direct access from the master suite.
- Stunning in-ground pool with glass fencing and travertine surrounds
- Double garage
- 8kw Solar system for energy efficiency
- Ducted air conditioning and ceiling fans throughout
- Security screens
- Beautifully landscaped 602m<sup>2</sup> corner block with secure fencing and side yard
- Walking distance to parks, schools and local amenities