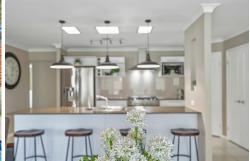

Step inside to find an expansive open-plan layout, with a sleek central kitchen featuring pendant lighting, huge pantry, stone benches, and stainless steel appliances-perfectly positioned to overlook the dining and living zones. A sliding barn door separates an additional lounge/media room for those cosy movie nights or quiet relaxation.