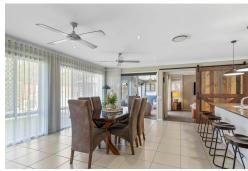

Step inside to find an expansive open-plan layout, with a sleek central kitchen featuring pendant lighting, huge pantry, stone benches, and stainless steel appliances-perfectly positioned to overlook the dining and living zones. A sliding barn door separates an additional lounge/media room for those cosy movie nights or quiet relaxation.