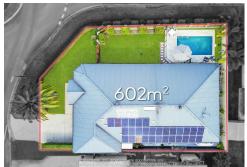

## Key Features:

- 4 spacious bedrooms, including master with walk-in robe and ensuite
- 2 modern bathrooms with separate toilet
- Multiple living spaces including open-plan living/dining, lounge & separate media room
- Huge 7.6m x 4m covered alfresco area with ceiling fan, built in BBQ & direct access from the master suite.
- Stunning in-ground pool with glass fencing and travertine surrounds
- Double garage
- 8kw Solar system for energy efficiency
- Ducted air conditioning and ceiling fans throughout
- Security screens
- Beautifully landscaped 602m<sup>2</sup> corner block with secure fencing and side yard
- Walking distance to parks, schools and local amenities

A property like this ticks all the boxes for modern family living or entertainers who love to host. Be quick to secure this rare opportunity in a sought-after location.

| Property ID   | 1YBKGWH    |
|---------------|------------|
| Property Type | House      |
| House Size    | 270 m2     |
| Land Area     | 602 m2     |
| Including     | Dishwasher |

## LJ Hooker Ormeau (07) 5549 4500

Unit 10 Norfolk Village Shopping Ctr, 170-174 Pascoe Road, ORMEAU QLD 4208 ormeau.ljhooker.com.au | ormeau@ljhgc.com.au

LEGEND

1 RESIDENCE
2 PORCH
3 GARAGE
4 ALFRESCO
5 POOL