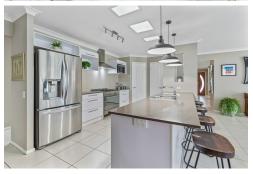

Step inside to find an expansive open-plan layout, with a sleek central kitchen featuring pendant lighting, huge pantry, stone benches, and stainless steel appliances-perfectly positioned to overlook the dining and living zones. A sliding barn door separates an additional lounge/media room for those cosy movie nights or quiet relaxation.