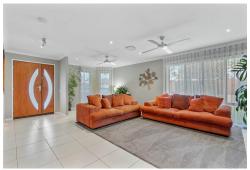

Step inside to find an expansive open-plan layout, with a sleek central kitchen featuring pendant lighting, huge pantry, stone benches, and stainless steel appliances-perfectly positioned to overlook the dining and living zones. A sliding barn door separates an additional lounge/media room for those cosy movie nights or quiet relaxation.