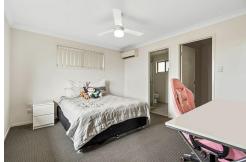

Step inside to find four well-sized bedrooms, including a master retreat with air conditioning and a ceiling fan for year-round comfort. Ceiling fans are also featured throughout the home, ensuring a breezy and comfortable atmosphere. With two spacious living areas, there's ample room for relaxation and entertaining. The modern kitchen boasts stone benchtops, making meal prep a breeze.

- \* 450m2
- \* Built in 2015
- \* 4 Bedrooms
- \* Master with air con & ceiling fan
- \* Ceiling fans throughout
- \* Two large living areas
- \* Kitchen with stone bench tops
- \* Security screen doors & windows
- \* Great size block with additional parking options at the front of the property.