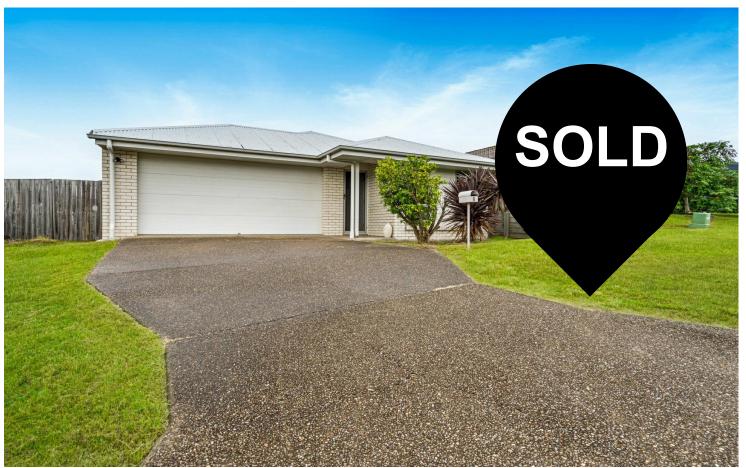

## **Ormeau, 6 Paddy Circuit**

Effortless Living in a Prime Ormeau Location!

Discover the perfect balance of space, comfort, and convenience at 6 Paddy Circuit, Ormeau. Built in 2015, this low-maintenance home sits on a generous 450m² block and offers a fantastic lifestyle for families, first-home buyers, and investors alike.

Security screen doors and windows provide peace of mind, while the versatile front yard offers additional parking options-a rare bonus!

Perfectly positioned in a sought-after pocket of Ormeau, this home places you within

- \* 450m2
- \* Built in 2015
- \* 4 Bedrooms
- \* Master with air con & ceiling fan
- \* Ceiling fans throughout
- \* Two large living areas
- \* Kitchen with stone bench tops
- \* Security screen doors & windows
- \* Great size block with additional parking options at the front of the property.