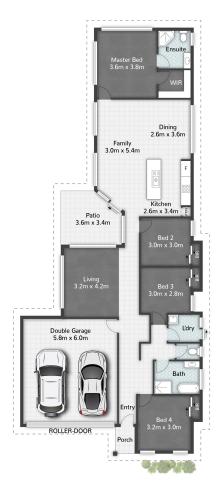

Step inside to find four well-sized bedrooms, including a master retreat with air conditioning and a ceiling fan for year-round comfort. Ceiling fans are also featured throughout the home, ensuring a breezy and comfortable atmosphere. With two spacious living areas, there's ample room for relaxation and entertaining. The modern kitchen boasts stone benchtops, making meal prep a breeze.

- \* 450m2
- \* Built in 2015
- \* 4 Bedrooms
- \* Master with air con & ceiling fan
- \* Ceiling fans throughout
- \* Two large living areas
- \* Kitchen with stone bench tops
- \* Security screen doors & windows
- \* Great size block with additional parking options at the front of the property.

## **More About this Property**

| Property ID   | 1YA4GWH                                                               |
|---------------|-----------------------------------------------------------------------|
| Property Type | House                                                                 |
| Land Area     | 450 m2                                                                |
| Including     | Dishwasher<br>Outdoor Entertaining<br>Built-in-Robes<br>Remote Garage |