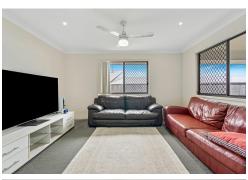

Step inside to find four well-sized bedrooms, including a master retreat with air conditioning and a ceiling fan for year-round comfort. Ceiling fans are also featured throughout the home, ensuring a breezy and comfortable atmosphere. With two spacious living areas, there's ample room for relaxation and entertaining. The modern kitchen boasts stone benchtops, making meal prep a breeze.

- \* 450m2
- \* Built in 2015
- \* 4 Bedrooms
- \* Master with air con & ceiling fan
- \* Ceiling fans throughout
- \* Two large living areas
- \* Kitchen with stone bench tops
- \* Security screen doors & windows
- \* Great size block with additional parking options at the front of the property.