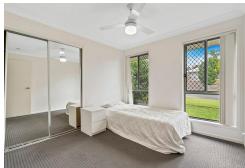

Step inside to find four well-sized bedrooms, including a master retreat with air conditioning and a ceiling fan for year-round comfort. Ceiling fans are also featured throughout the home, ensuring a breezy and comfortable atmosphere. With two spacious living areas, there's ample room for relaxation and entertaining. The modern kitchen boasts stone benchtops, making meal prep a breeze.

- \* 450m2
- \* Built in 2015
- \* 4 Bedrooms
- \* Master with air con & ceiling fan
- \* Ceiling fans throughout
- \* Two large living areas
- \* Kitchen with stone bench tops
- \* Security screen doors & windows
- \* Great size block with additional parking options at the front of the property.