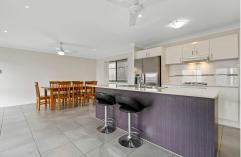

Step inside to find four well-sized bedrooms, including a master retreat with air conditioning and a ceiling fan for year-round comfort. Ceiling fans are also featured throughout the home, ensuring a breezy and comfortable atmosphere. With two spacious living areas, there's ample room for relaxation and entertaining. The modern kitchen boasts stone benchtops, making meal prep a breeze.

- \* 450m2
- \* Built in 2015
- \* 4 Bedrooms
- \* Master with air con & ceiling fan
- \* Ceiling fans throughout
- \* Two large living areas
- \* Kitchen with stone bench tops
- \* Security screen doors & windows
- \* Great size block with additional parking options at the front of the property.