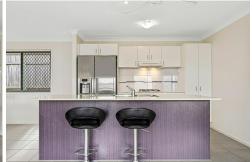

Step inside to find four well-sized bedrooms, including a master retreat with air conditioning and a ceiling fan for year-round comfort. Ceiling fans are also featured throughout the home, ensuring a breezy and comfortable atmosphere. With two spacious living areas, there's ample room for relaxation and entertaining. The modern kitchen boasts stone benchtops, making meal prep a breeze.

- \* 450m2
- \* Built in 2015
- \* 4 Bedrooms
- \* Master with air con & ceiling fan
- \* Ceiling fans throughout
- \* Two large living areas
- \* Kitchen with stone bench tops
- \* Security screen doors & windows
- \* Great size block with additional parking options at the front of the property.