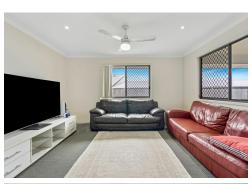

Step inside to find four well-sized bedrooms, including a master retreat with air conditioning and a ceiling fan for year-round comfort. Ceiling fans are also featured throughout the home, ensuring a breezy and comfortable atmosphere. With two spacious living areas, there's ample room for relaxation and entertaining. The modern kitchen boasts stone benchtops, making meal prep a breeze.