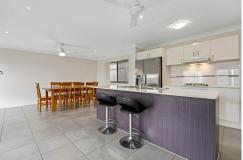

Step inside to find four well-sized bedrooms, including a master retreat with air conditioning and a ceiling fan for year-round comfort. Ceiling fans are also featured throughout the home, ensuring a breezy and comfortable atmosphere. With two spacious living areas, there's ample room for relaxation and entertaining. The modern kitchen boasts stone benchtops, making meal prep a breeze.

- \* 450m2
- \* Built in 2015
- \* 4 Bedrooms
- \* Master with air con & ceiling fan
- \* Ceiling fans throughout
- \* Two large living areas
- \* Kitchen with stone bench tops
- \* Security screen doors & windows
- \* Great size block with additional parking options at the front of the property.