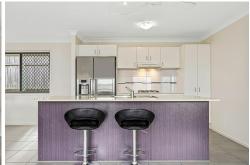

Step inside to find four well-sized bedrooms, including a master retreat with air conditioning and a ceiling fan for year-round comfort. Ceiling fans are also featured throughout the home, ensuring a breezy and comfortable atmosphere. With two spacious living areas, there's ample room for relaxation and entertaining. The modern kitchen boasts stone benchtops, making meal prep a breeze.

- \* 450m2
- \* Built in 2015
- \* 4 Bedrooms
- \* Master with air con & ceiling fan
- \* Ceiling fans throughout
- \* Two large living areas
- \* Kitchen with stone bench tops
- \* Security screen doors & windows
- \* Great size block with additional parking options at the front of the property.