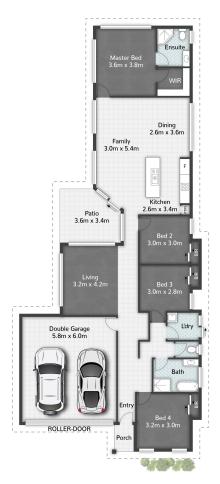

Step inside to find four well-sized bedrooms, including a master retreat with air conditioning and a ceiling fan for year-round comfort. Ceiling fans are also featured throughout the home, ensuring a breezy and comfortable atmosphere. With two spacious living areas, there's ample room for relaxation and entertaining. The modern kitchen boasts stone benchtops, making meal prep a breeze.

- \* 450m2
- \* Built in 2015
- \* 4 Bedrooms
- \* Master with air con & ceiling fan
- \* Ceiling fans throughout
- \* Two large living areas
- \* Kitchen with stone bench tops
- \* Security screen doors & windows
- \* Great size block with additional parking options at the front of the property.

## **More About this Property**

| Property ID   | 1YA4GWH                                                               |
|---------------|-----------------------------------------------------------------------|
| Property Type | House                                                                 |
| Land Area     | 450 m²                                                                |
| Including     | Dishwasher<br>Outdoor Entertaining<br>Built-in-Robes<br>Remote Garage |