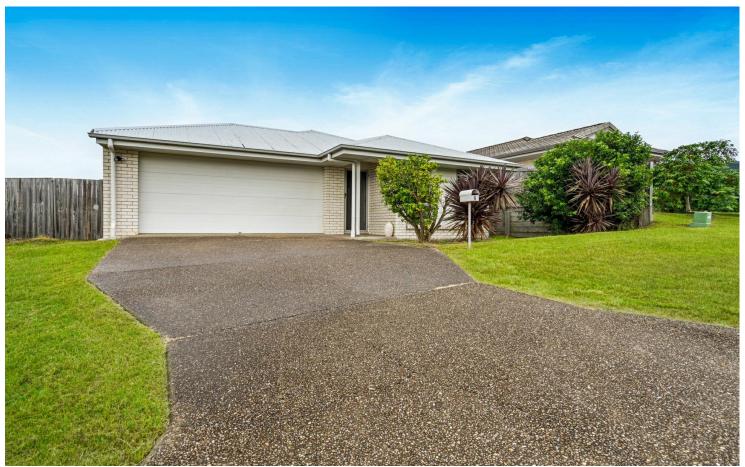

## Effortless Living in a Prime Ormeau Location!

Discover the perfect balance of space, comfort, and convenience at 6 Paddy Circuit, Ormeau. Built in 2015, this low-maintenance home sits on a generous 450m² block and offers a fantastic lifestyle for families, first-home buyers, and investors alike.

Security screen doors and windows provide peace of mind, while the versatile front yard offers additional parking options-a rare bonus!

Perfectly positioned in a sought-after pocket of Ormeau, this home places you within

- \* 450m2
- \* Built in 2015
- \* 4 Bedrooms
- \* Master with air con & ceiling fan
- \* Ceiling fans throughout
- \* Two large living areas
- \* Kitchen with stone bench tops
- \* Security screen doors & windows
- \* Great size block with additional parking options at the front of the property.