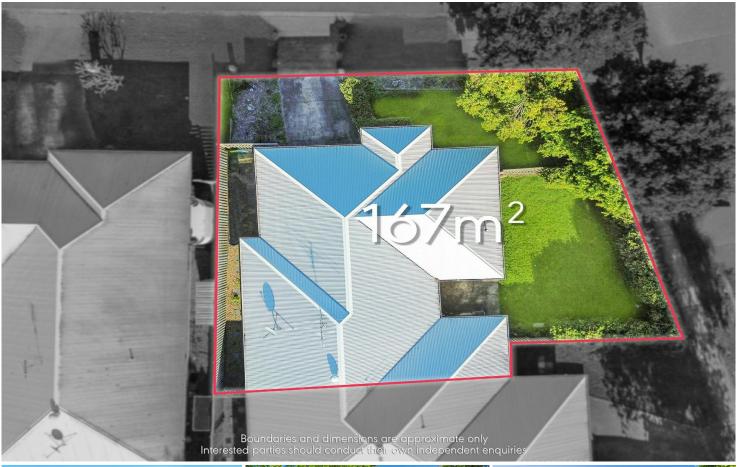

Perfectly located across from open green space, this property is ideal for families, downsizers, or savvy investors seeking low-maintenance living without compromise.

- Massive fenced yard one of the largest you'll find in a duplex!
- Expansive open-plan living and dining, flooded with natural light
- Modern kitchen with gas cooking, great storage, and large island bench
- Private master suite at the front of the home with ensuite and separation from the rear
- Three bedrooms in total, all with built-ins and ceiling fans
- Split system air conditioning in the main living area and ceiling fans throughout for yearround comfort

#### LJ Hooker Ormeau (07) 5549 4500

Unit 10 Norfolk Village Shopping Ctr, 170-174 Pascoe Road, ORMEAU QLD 4208 ormeau.ljhooker.com.au | ormeau@ljhgc.com.au

10 Carrieton Street **ORMEAU** 

All dimensions are approximate; they are subject to errors and inaccuracies and no liability will be accepted Plans are shown for marketing purposes only.