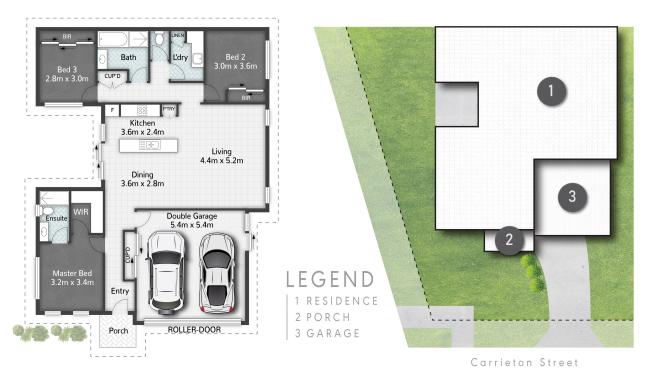

Perfectly located across from open green space, this property is ideal for families, downsizers, or savvy investors seeking low-maintenance living without compromise.

- Massive fenced yard one of the largest you'll find in a duplex!
- Expansive open-plan living and dining, flooded with natural light
- Modern kitchen with gas cooking, great storage, and large island bench
- Private master suite at the front of the home with ensuite and separation from the rear
- Three bedrooms in total, all with built-ins and ceiling fans
- Split system air conditioning in the main living area and ceiling fans throughout for yearround comfort

#### LJ Hooker Ormeau (07) 5549 4500

Unit 10 Norfolk Village Shopping Ctr, 170-174 Pascoe Road, ORMEAU QLD 4208 ormeau.ljhooker.com.au | ormeau@ljhgc.com.au

10 Carrieton Street **ORMEAU** 

All dimensions are approximate; they are subject to errors and inaccuracies and no liability will be accepted Plans are shown for marketing purposes only.