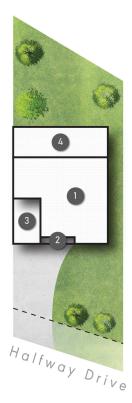

### **More About this Property**

| Property ID   | 1Y5WGWH                                                                            |
|---------------|------------------------------------------------------------------------------------|
| Property Type | DuplexSemi-detached                                                                |
| Land Area     | 395 m²                                                                             |
| Including     | Air Conditioning<br>Pool<br>Tennis Court<br>Outdoor Entertaining<br>Built-in-Robes |

All dimensions are approximate; they are subject to errors and inaccuracies and no liability will be accepted.

Plans are shown for marketing purposes only.

□ 2 | 
 □ 1 | 
 □ 1 | 
 □ 1 | 
 □ 140m²