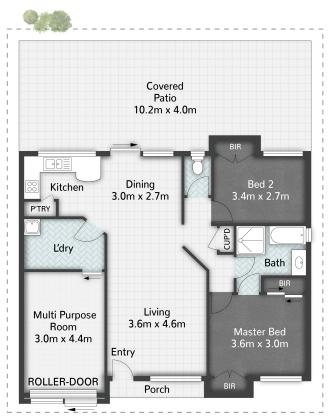

# LOOKING FOR LOW MAINTENANCE BUT NOT COMPROMISE LAND SIZE ?

This is an incredible opportunity for downsizers, first home buyers or investors alike! This 2 bedroom + multipurpose room duplex, located in the heart of Norfolk Village, offers a spacious, fully tiled open-plan living, dining, and kitchen area complete with air conditioning. Each of the generously sized rooms are well-appointed, and outside, you'll find a large covered entertaining area that flows into a flat backyard with plenty of space for kids to play or just simply for privacy.

Liza Neuss

0447 006 098 liza@ljhgc.com.au

LJ Hooker Ormeau (07) 5549 4500

- \* Ceiling fans throughout
- \* Air conditioned open plan living/dining
- \* Body corporate approx \$66 per week or \$860 per quarter
- \* Rental appraisal available on request
- \* Multipurpose room is currently used as a bedroom with carpet & air conditioning. You can turn this back to a garage with the garage door still in place if you wish.

### **More About this Property**

| Property ID   | 1Y5WGWH                                                                            |
|---------------|------------------------------------------------------------------------------------|
| Property Type | DuplexSemi-detached                                                                |
| Land Area     | 395 m²                                                                             |
| Including     | Air Conditioning<br>Pool<br>Tennis Court<br>Outdoor Entertaining<br>Built-in-Robes |

All dimensions are approximate; they are subject to errors and inaccuracies and no liability will be accepted.

Plans are shown for marketing purposes only.

□ 2 | 
 □ 1 | 
 □ 1 | 
 □ 1 | 
 □ 140m²