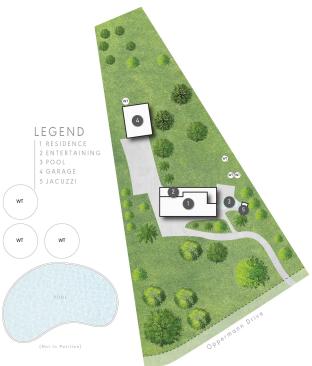

Positioned on an expansive 8101m<sup>2</sup> block, this home is ideal for buyers needing easy access to a large shed, thanks to the wide frontage and potential to add a second driveway. Tradies, car enthusiasts, or anyone with a collection of toys - this is the one you've been waiting for.

Step outside and you're set for summer with a spacious outdoor entertaining area and resort-style pool-all overlooking private, leafy surrounds.

Liza Neuss

0447 006 098 liza@ljhgc.com.au

LJ Hooker Ormeau (07) 5549 4500

And for the ultimate in storage and functionality, the massive 4 Car shed offers ample space for vehicles, tools, or hobbies, with additional storage nooks inside.