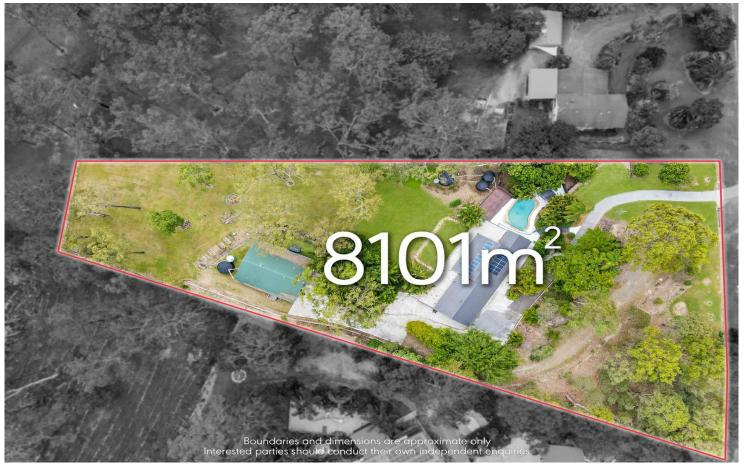

Positioned on an expansive 8101m<sup>2</sup> block, this home is ideal for buyers needing easy access to a large shed, thanks to the wide frontage and potential to add a second driveway. Tradies, car enthusiasts, or anyone with a collection of toys - this is the one you've been waiting for.

## Key Features:

- 4 bedrooms + large multi-purpose room
- Multiple living areas for flexible living
- Newly replaced windows and doors imported from Germany Sound Proof
- Expansive 8101m<sup>2</sup> block with room for second driveway
- Huge Shed 15m x 14m Fits 4 Car's roller door access + extra storage
- Pool & outdoor entertaining
- Dual living potential or home business setup

# **More About this Property**

| Property ID   | 1YBNGWH                                                |
|---------------|--------------------------------------------------------|
| Property Type | AcreageSemi-rural                                      |
| House Size    | 332 m2                                                 |
| Land Area     | 8101 m2                                                |
| Including     | Air Conditioning<br>Pool<br>Dishwasher<br>Solar Panels |