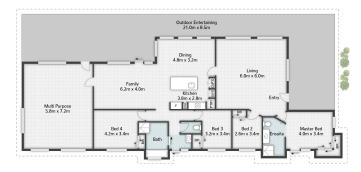

The home itself is well-appointed with 4 bedrooms, multiple living zones, and a huge multipurpose room that's perfect for a home business, media room, or even dual living conversion for extended family or guests.

## Key Features:

- 4 bedrooms + large multi-purpose room
- Multiple living areas for flexible living
- Newly replaced windows and doors imported from Germany Sound Proof
- Expansive 8101m<sup>2</sup> block with room for second driveway
- Huge Shed 15m x 14m Fits 4 Car's roller door access + extra storage
- Pool & outdoor entertaining
- Dual living potential or home business setup