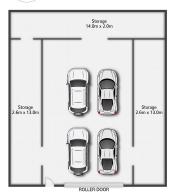

|
|---------------|--------------------------------------------------------|
| Property Type | AcreageSemi-rural                                      |
| House Size    | 332 m2                                                 |
| Land Area     | 8101 m2                                                |
| Including     | Air Conditioning<br>Pool<br>Dishwasher<br>Solar Panels |

#### Nicole Hintz 0403 895 705

Director | L.R.E.A | Independent Contractor | nhintz@ljhgc.com.au Liza Neuss 0447 006 098

Sales Associate to Nicole Hintz Independent Contractor | liza@ljhgc.com.au

### LJ Hooker Ormeau (07) 5549 4500

Unit 10 Norfolk Village Shopping Ctr, 170-174 Pascoe Road, ORMEAU QLD 4208 ormeau.ljhooker.com.au | ormeau@ljhgc.com.au



LJ Hooker Ormeau (07) 5549 4500











15 Oppermann Drive **ORMEAU** 



All dimensions are approximate; they are subject to errors and inaccuracies and no liability will be accepted.

Plans are shown for marketing purposes only.