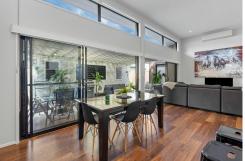

Designed with the entertainer in mind, this home features multiple indoor/outdoor living rooms that seamlessly blend together, providing the perfect backdrop for hosting gatherings of any size. Whether you're enjoying a cozy evening with the family or entertaining guests, you'll love the versatility and convenience of this versatile layout.

The well-appointed kitchen is a chef's dream, featuring high-end appliances, sleek countertops, and plenty of storage space for all your culinary needs. With its open-concept design and seamless flow to the dining and living areas, it's the perfect space for creating memorable meals and entertaining guests.