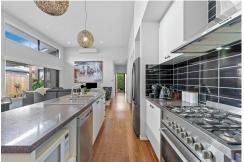

The well-appointed kitchen is a chef's dream, featuring high-end appliances, sleek countertops, and plenty of storage space for all your culinary needs. With its open-concept design and seamless flow to the dining and living areas, it's the perfect space for creating memorable meals and entertaining guests.