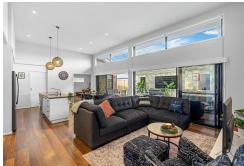

The heart of the home is the stunning living room, boasting soaring 3.6m ceilings that create an atmosphere of grandeur and spaciousness. As you move through the rest of the house, you'll appreciate the generous 2.7m high ceilings, adding to the feeling of openness and freedom throughout.

Designed with the entertainer in mind, this home features multiple indoor/outdoor living rooms that seamlessly blend together, providing the perfect backdrop for hosting gatherings of any size. Whether you're enjoying a cozy evening with the family or entertaining guests, you'll love the versatility and convenience of this versatile layout.

The well-appointed kitchen is a chef's dream, featuring high-end appliances, sleek countertops, and plenty of storage space for all your culinary needs. With its open-concept design and seamless flow to the dining and living areas, it's the perfect space for creating memorable meals and entertaining guests.