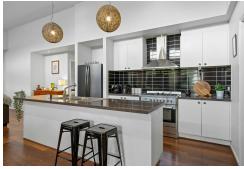

The well-appointed kitchen is a chef's dream, featuring high-end appliances, sleek countertops, and plenty of storage space for all your culinary needs. With its open-concept design and seamless flow to the dining and living areas, it's the perfect space for creating memorable meals and entertaining guests.