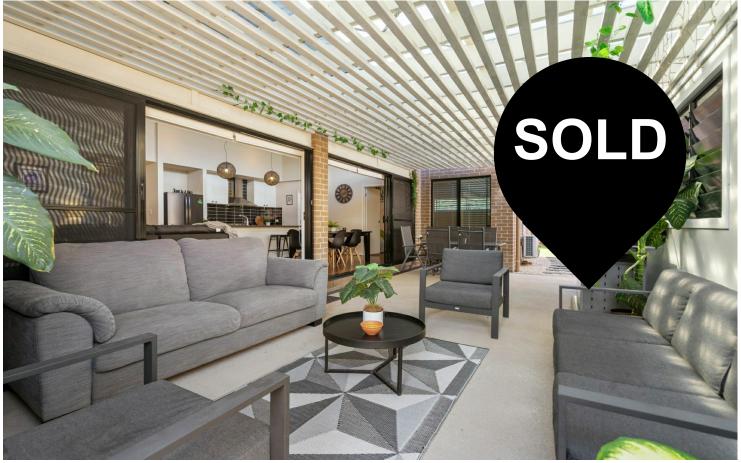

The heart of the home is the stunning living room, boasting soaring 3.6m ceilings that create an atmosphere of grandeur and spaciousness. As you move through the rest of the house, you'll appreciate the generous 2.7m high ceilings, adding to the feeling of openness and freedom throughout.

Designed with the entertainer in mind, this home features multiple indoor/outdoor living rooms that seamlessly blend together, providing the perfect backdrop for hosting gatherings of any size. Whether you're enjoying a cozy evening with the family or entertaining guests, you'll love the versatility and convenience of this versatile layout.

Privacy is paramount in this tranquil retreat, with ample trees and lush landscaping surrounding the property to ensure peace and seclusion. Relax and unwind in the beautifully landscaped backyard, where you can enjoy the serenity of nature without sacrificing convenience.