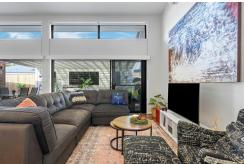

The heart of the home is the stunning living room, boasting soaring 3.6m ceilings that create an atmosphere of grandeur and spaciousness. As you move through the rest of the house, you'll appreciate the generous 2.7m high ceilings, adding to the feeling of openness and freedom throughout.

Designed with the entertainer in mind, this home features multiple indoor/outdoor living rooms that seamlessly blend together, providing the perfect backdrop for hosting gatherings of any size. Whether you're enjoying a cozy evening with the family or entertaining guests, you'll love the versatility and convenience of this versatile layout.

The well-appointed kitchen is a chef's dream, featuring high-end appliances, sleek countertops, and plenty of storage space for all your culinary needs. With its open-concept design and seamless flow to the dining and living areas, it's the perfect space for creating memorable meals and entertaining guests.