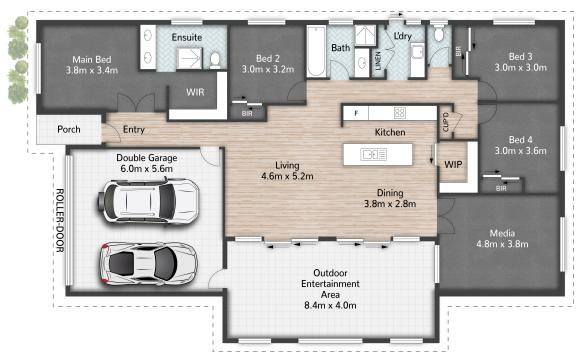

## **Ormeau Hills, 17 Ludlow Crescent**

Sold by Rhyss Freeman

Nestled on a sprawling 506m2 block, this sensational 4-bedroom, 2-bathroom home offers the perfect blend of luxury, comfort, and privacy. From the moment you step inside, you'll be enchanted by the serene ambiance and thoughtful design that sets this property apart.

Three additional bedrooms offer plenty of space for family, guests, or a home office, ensuring everyone has room to spread out and relax.

Suburb brief - Ormeau Hills, ideally located between the vibrant cities of Gold Coast and Brisbane. Residents enjoy easy access to both urban centres while revelling in the tranquil surroundings of Ormeau Ridge's parklands, including multiple walking tracks and parks, providing ample opportunities for outdoor recreation and relaxation. Experience the perfect balance of suburban serenity and urban convenience in Ormeau Hills!

## More About this Property

| Property ID   | 1XW6GWH |   |
|---------------|---------|---|
| Property Type | House   | _ |
| Land Area     | 506 m²  | _ |