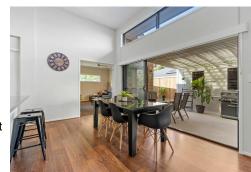

The heart of the home is the stunning living room, boasting soaring 3.6m ceilings that create an atmosphere of grandeur and spaciousness. As you move through the rest of the house, you'll appreciate the generous 2.7m high ceilings, adding to the feeling of openness and freedom throughout.

Designed with the entertainer in mind, this home features multiple indoor/outdoor living rooms that seamlessly blend together, providing the perfect backdrop for hosting gatherings of any size. Whether you're enjoying a cozy evening with the family or entertaining guests, you'll love the versatility and convenience of this versatile layout.