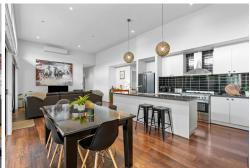

Designed with the entertainer in mind, this home features multiple indoor/outdoor living rooms that seamlessly blend together, providing the perfect backdrop for hosting gatherings of any size. Whether you're enjoying a cozy evening with the family or entertaining guests, you'll love the versatility and convenience of this versatile layout.

The well-appointed kitchen is a chef's dream, featuring high-end appliances, sleek countertops, and plenty of storage space for all your culinary needs. With its open-concept design and seamless flow to the dining and living areas, it's the perfect space for creating memorable meals and entertaining guests.