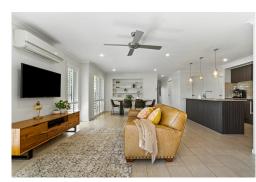

The thoughtfully landscaped yard provides both privacy and functionality. Inside, the openplan living and dining spaces, along with a large second lounge, create an inviting atmosphere, enhanced by stylish tiles, abundant natural light, and a neutral color palette. The modern kitchen, adjacent to the dining area, boasts elegant cabinetry, expansive stone countertops, subway tiling, a walk-in pantry, and stainless steel appliances, ensuring both style and practicality.

Step outside to enjoy the covered alfresco patio, seamlessly connecting to a spacious private backyard-perfect for children and pets to play safely.

For Sale **CONTACT AGENT** 

View

ljhooker.com.au/1Y4TGWH