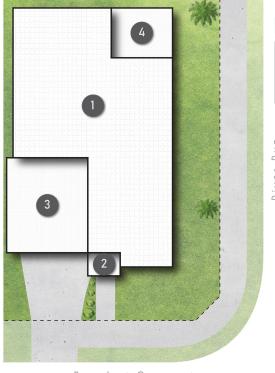

#### LJ Hooker Ormeau (07) 5549 4500

Unit 10 Norfolk Village Shopping Ctr, 170-174 Pascoe Road, ORMEAU QLD 4208 ormeau.ljhooker.com.au | ormeau@ljhgc.com.au

LJ Hooker Ormeau (07) 5549 4500

LEGEND | 1 RESIDENCE

1 RESIDENCI 2 PORCH 3 GARAGE 4 OUTDOOR

☐ 3 ☐ 2 ☐ 2 ☐ 166m²

iver Rur

Beaufort Crescent

1 Beaufort Crescent Ormeau Hills

All dimensions are approximate; they are subject to errors and inaccuracies and no liability will be accepted Plans are shown for marketing purposes only.