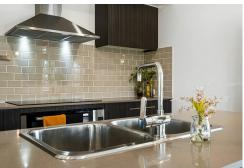

The thoughtfully landscaped yard provides both privacy and functionality. Inside, the openplan living and dining spaces, along with a large second lounge, create an inviting atmosphere, enhanced by stylish tiles, abundant natural light, and a neutral color palette. The modern kitchen, adjacent to the dining area, boasts elegant cabinetry, expansive stone countertops, subway tiling, a walk-in pantry, and stainless steel appliances, ensuring both style and practicality.

- -416m2 corner block position
- -Stylish single-level residence
- -Open-plan air-conditioned living and dining
- Plantation Shutters + Plush Carpet
- -Second lounge room
- -Modern kitchen with great storage, subway tiling, stone benches and stainless appliances
- -Covered rear alfresco leading to fenced backyard
- -Three built-in bedrooms; master including walk-in robe and ensuite
- -Family friendly main bathroom in contemporary style
- -Separate laundry
- -Double remote garage
- Solar electricity with 20 panels
- -Central location with quick access to all amenities