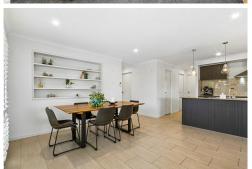

The thoughtfully landscaped yard provides both privacy and functionality. Inside, the openplan living and dining spaces, along with a large second lounge, create an inviting atmosphere, enhanced by stylish tiles, abundant natural light, and a neutral color palette. The modern kitchen, adjacent to the dining area, boasts elegant cabinetry, expansive stone countertops, subway tiling, a walk-in pantry, and stainless steel appliances, ensuring both style and practicality.