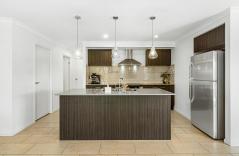

The thoughtfully landscaped yard provides both privacy and functionality. Inside, the openplan living and dining spaces, along with a large second lounge, create an inviting atmosphere, enhanced by stylish tiles, abundant natural light, and a neutral color palette. The modern kitchen, adjacent to the dining area, boasts elegant cabinetry, expansive stone countertops, subway tiling, a walk-in pantry, and stainless steel appliances, ensuring both style and practicality.

- -416m2 corner block position
- -Stylish single-level residence
- -Open-plan air-conditioned living and dining
- Plantation Shutters + Plush Carpet
- -Second lounge room
- -Modern kitchen with great storage, subway tiling, stone benches and stainless appliances
- -Covered rear alfresco leading to fenced backyard
- -Three built-in bedrooms; master including walk-in robe and ensuite
- -Family friendly main bathroom in contemporary style
- -Separate laundry
- -Double remote garage
- Solar electricity with 20 panels
- -Central location with quick access to all amenities