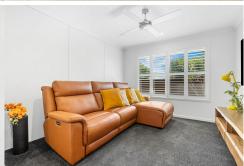

The thoughtfully landscaped yard provides both privacy and functionality. Inside, the openplan living and dining spaces, along with a large second lounge, create an inviting atmosphere, enhanced by stylish tiles, abundant natural light, and a neutral color palette. The modern kitchen, adjacent to the dining area, boasts elegant cabinetry, expansive stone countertops, subway tiling, a walk-in pantry, and stainless steel appliances, ensuring both style and practicality.