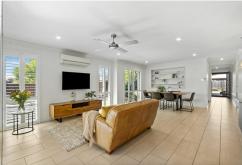

The thoughtfully landscaped yard provides both privacy and functionality. Inside, the openplan living and dining spaces, along with a large second lounge, create an inviting atmosphere, enhanced by stylish tiles, abundant natural light, and a neutral color palette. The modern kitchen, adjacent to the dining area, boasts elegant cabinetry, expansive stone countertops, subway tiling, a walk-in pantry, and stainless steel appliances, ensuring both style and practicality.

Step outside to enjoy the covered alfresco patio, seamlessly connecting to a spacious private backyard-perfect for children and pets to play safely.

For Sale **CONTACT AGENT** 

View

ljhooker.com.au/1Y4TGWH