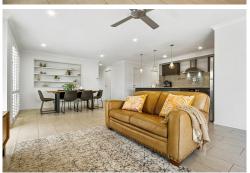

The thoughtfully landscaped yard provides both privacy and functionality. Inside, the openplan living and dining spaces, along with a large second lounge, create an inviting atmosphere, enhanced by stylish tiles, abundant natural light, and a neutral color palette. The modern kitchen, adjacent to the dining area, boasts elegant cabinetry, expansive stone countertops, subway tiling, a walk-in pantry, and stainless steel appliances, ensuring both style and practicality.