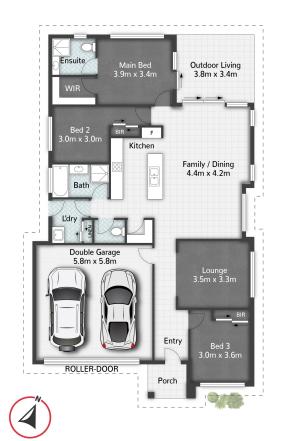

# Hooker

LJ Hooker Ormeau (07) 5549 4500

Three comfortable bedrooms feature carpeting, ceiling fans, and built-in wardrobes. The master suite includes a walk-in robe and private ensuite, while the main bathroom is generously sized with a separate bath and ample storage, all showcasing contemporary design. Additional highlights include a separate laundry and a double lock-up garage.

- -416m2 corner block position
- -Stylish single-level residence
- -Open-plan air-conditioned living and dining
- Plantation Shutters + Plush Carpet
- -Second lounge room
- -Modern kitchen with great storage, subway tiling, stone benches and stainless appliances
- -Covered rear alfresco leading to fenced backyard
- -Three built-in bedrooms; master including walk-in robe and ensuite
- -Family friendly main bathroom in contemporary style
- -Separate laundry
- -Double remote garage
- Solar electricity with 20 panels
- -Central location with quick access to all amenities

1 RESIDENCI 2 PORCH 3 GARAGE 4 OUTDOOR

☐ 3 ☐ 2 ☐ 2 ☐ 166m²

iver Rur

Beaufort Crescent

1 Beaufort Crescent Ormeau Hills

All dimensions are approximate; they are subject to errors and inaccuracies and no liability will be accepted Plans are shown for marketing purposes only.