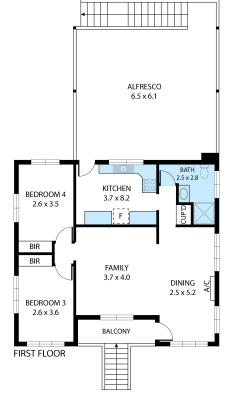

22 Ireland Street, Oonoonba 4811

TOTAL APPROX, FLOOR AREA 235 SQ.M Whilst every attempt has been made to ensure the accuracy of the floor plan contained here, measurements of doors, windows, rooms and any other terms are approximate and no responsibility is taken for any error, omission, or misstatement. This plan is for illustrative purposes only and should be used as such by any prospective purchaser.

| LIVI | ١G        | : | 168 SQ.M |
|------|-----------|---|----------|
| ALF  | RESCO     | : | 43 SQ.M  |
| COV  | ERED AREA | : | 24 SQ.M  |
| TOT  | AL AREA   | : | 235 SQ.M |

 $\mathbf{A}$ 

LJ Hooker Townsville 07 44262125