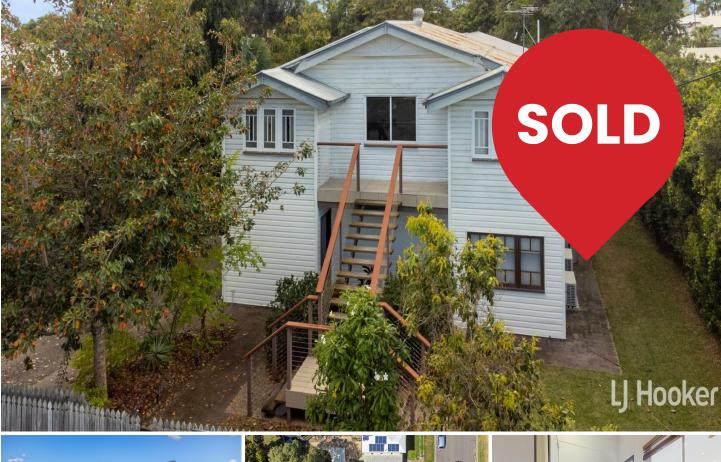

## Oonoonba, 22 Ireland Street

An exceptional investment opportunity in the heart of Townsville!!

Less than 7 kilometers from the bustling city centre, and just 5 kilometers from the newly constructed Townsville Stadium. Sitting on a full 1/4 of an Acre of land as well you really can't go wrong.

This versatile duplex presents a unique dual income potential, catering to a broad spectrum of tenants with its distinctive design and comprehensive inclusions.

The lower level boasts a spacious 2-bedroom unit, offering contemporary design elements such as stylish wood-like flooring, an open plan living and dining area, and a well-appointed kitchen perfect for entertaining.

The generously sized bedrooms on this level are perfect for larger families or shared living arrangements, easily accommodating multiple beds.

On the upper level, you'll find a delightful 2-bedroom, 1-bathroom unit, exuding a charming, cottage-like ambiance. This welcoming space is flooded with natural light and invites cooling breezes, offering an ideal setting for those who appreciate a serene atmosphere.

This unit is completed by an expansive deck, sure to become the preferred spot for alfresco dining, entertaining, or simply relaxing and taking in the view.

Both units come equipped with full air conditioning for year-round comfort but don't stress, the huge 5kw solar system is there to ensure that there is little to no power bill each year.