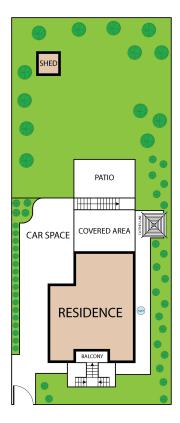

## Oonoonba, 22 Ireland Street

An exceptional investment opportunity in the heart of Townsville!!

Less than 7 kilometers from the bustling city centre, and just 5 kilometers from the newly constructed Townsville Stadium. Sitting on a full 1/4 of an Acre of land as well you really can't go wrong.

22 Ireland Street, Oonoonba 4811

TOTAL APPROX, FLOOR AREA 235 SQ.M Whilst every attempt has been made to ensure the accuracy of the floor plan contained here, measurements of doors, windows, rooms and any other terms are approximate and no responsibility is taken for any error, omission, or misstatement. This plan is for illustrative purposes only and should be used as such by any prospective purchaser.