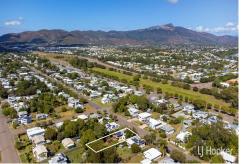

## Oonoonba, 22 Ireland Street

An exceptional investment opportunity in the heart of Townsville!!

Less than 7 kilometers from the bustling city centre, and just 5 kilometers from the newly constructed Townsville Stadium. Sitting on a full 1/4 of an Acre of land as well you really can't go wrong.

## More About this Property

| Property ID   | 2MCHWK  |
|---------------|---------|
| Property Type | House   |
| Land Area     | 1012 m² |