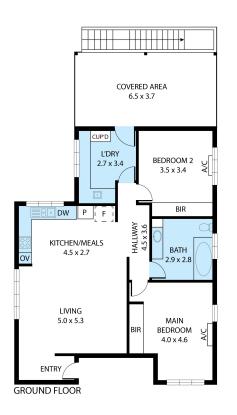

22 Ireland Street, Oonoonba 4811

TOTAL APPROX, FLOOR AREA 235 SQ.M Whilst every attempt has been made to ensure the accuracy of the floor plan contained here, measurements of doors, windows, rooms and any other terms are approximate and no responsibility is taken for any error, omission, or misstatement. This plan is for illustrative purposes only and should be used as such by any prospective purchaser.

| LIVI | ١G        | : | 168 SQ.M |
|------|-----------|---|----------|
| ALF  | RESCO     | : | 43 SQ.M  |
| COV  | ERED AREA | : | 24 SQ.M  |
| TOT  | AL AREA   | : | 235 SQ.M |

 $\mathbf{A}$ 

LJ Hooker Townsville 07 44262125