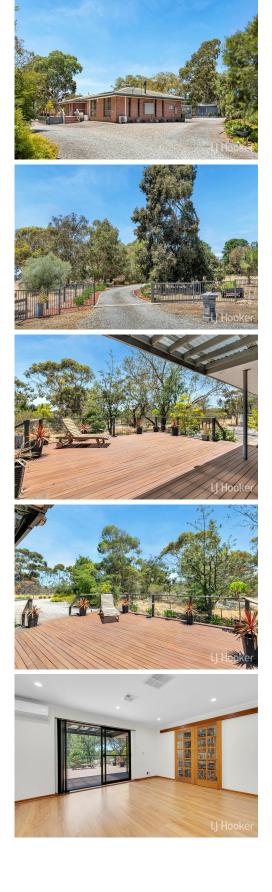

Inside, the home is equally as impressive. Thoughtfully modernized, the kitchen and bathrooms feature sleek, contemporary finishes that elevate everyday living. The master suite is nothing short of luxurious, boasting an expansive walk-in robe and direct access to the rear verandah-a private sanctuary where you can soak in the tranquil views. With two

living areas, including one with a cozy wood fire, bar, and split system, the home is perfectly designed for both relaxation and entertaining.

Outside, the magic truly comes alive. From the moment you arrive, the picturesque street appeal and secure front gates set the tone. The welcoming front deck invites you to sit back and enjoy the peaceful surrounds, while the rear of the property offers a spacious rumpus room and two dedicated offices-ideal for work-from-home setups, hobbies, or additional living spaces. For those with a need for storage or equipment, the property features two colossal sheds and a carport perfect for housing tractors, tools, or recreational vehicles.