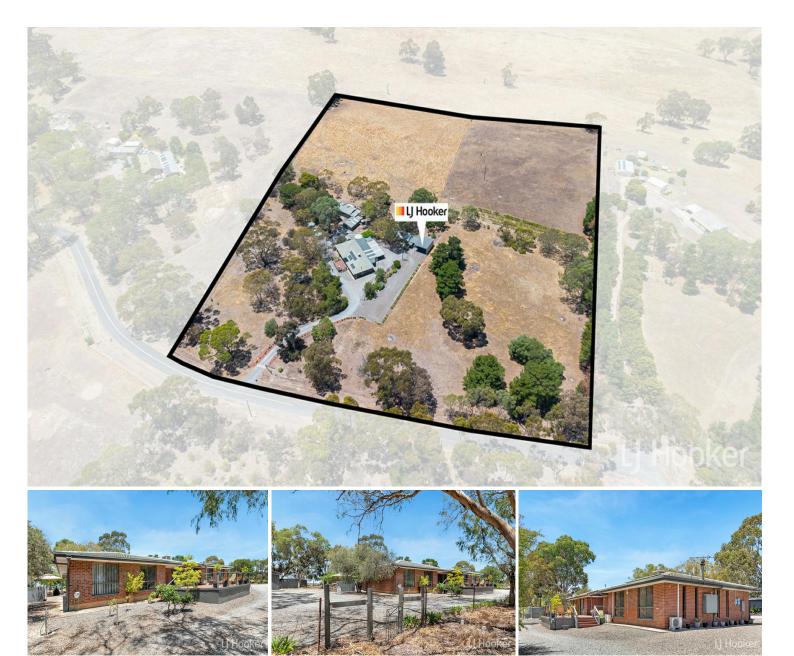

## **One Tree Hill, 63 Kaiser Drive** More Than a Home - A Lifestyle on 4.1 Hectares

Andrew Rose of LJ Hooker proudly presents a once-in-a-lifetime opportunity to own a truly standout family home set on a magnificent 4.1-hectare (approx.) property. This is more than just a home-it's a lifestyle that promises space, serenity, and endless possibilities.

Lovingly cherished by its current owners for over 30 years, this property is a playground for the whole family. Whether it's kids enjoying the outdoors, motorbikes carving through the open space, quad bikes creating adventures, or ride-on mowers making maintenance a breeze, this land offers something special for everyone. And yes, there's even room for farm animals to complete the dream rural lifestyle.

living areas, including one with a cozy wood fire, bar, and split system, the home is perfectly designed for both relaxation and entertaining.

Outside, the magic truly comes alive. From the moment you arrive, the picturesque street appeal and secure front gates set the tone. The welcoming front deck invites you to sit back and enjoy the peaceful surrounds, while the rear of the property offers a spacious rumpus room and two dedicated offices-ideal for work-from-home setups, hobbies, or additional living spaces. For those with a need for storage or equipment, the property features two colossal sheds and a carport perfect for housing tractors, tools, or recreational vehicles.

## Key Features

- 4.1 Hectares (approx.)
- Heating and Cooling
- Rainwater Tanks
- Solar Systems
- Rear Rumpus room and 2 Rear offices
- HUGE shed x 2
- Plenty of parking for cars, boats, caravans, trailer, Tractors
- Updated Bathroom and Kitchen
- So Many more Features!!!!

Specifications:

- CT / 5221/437
- Council / Playford
- Built / TBA
- Land / 4.1ha (approx.)
- Frontage / 162.77 metre (approx.)
- Estimated rental assessment / TBA

This home delivers the best of both worlds-peaceful country living with the convenience of being close to schools, shops, and urban amenities. Enjoy the tranquility of your surroundings while being just 12 minutes from Munno Para Shopping City, 6 minutes from the charming township of One Tree Hill, and within easy reach of both Gawler and Elizabeth.