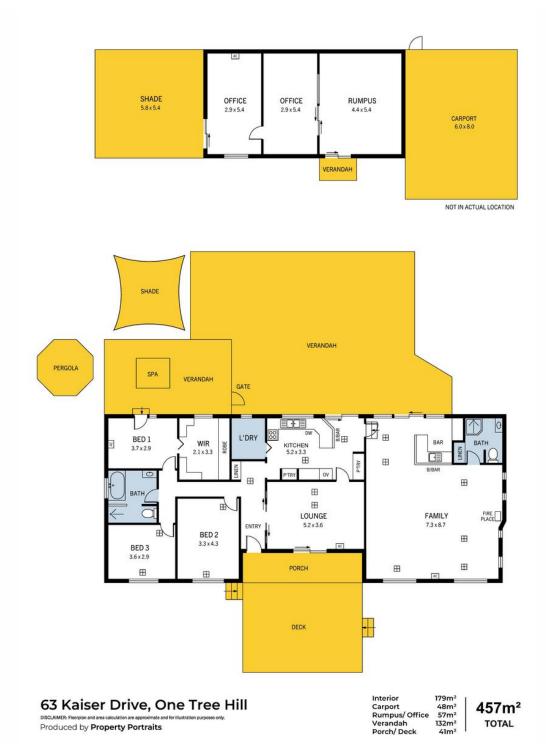

Inside, the home is equally as impressive. Thoughtfully modernized, the kitchen and bathrooms feature sleek, contemporary finishes that elevate everyday living. The master suite is nothing short of luxurious, boasting an expansive walk-in robe and direct access to the rear verandah-a private sanctuary where you can soak in the tranquil views. With two

living areas, including one with a cozy wood fire, bar, and split system, the home is perfectly designed for both relaxation and entertaining.

Outside, the magic truly comes alive. From the moment you arrive, the picturesque street appeal and secure front gates set the tone. The welcoming front deck invites you to sit back and enjoy the peaceful surrounds, while the rear of the property offers a spacious rumpus room and two dedicated offices-ideal for work-from-home setups, hobbies, or additional living spaces. For those with a need for storage or equipment, the property features two colossal sheds and a carport perfect for housing tractors, tools, or recreational vehicles.

## Key Features

- 4.1 Hectares (approx.)
- Heating and Cooling
- Rainwater Tanks
- Solar Systems
- Rear Rumpus room and 2 Rear offices
- HUGE shed x 2
- Plenty of parking for cars, boats, caravans, trailer, Tractors
- Updated Bathroom and Kitchen
- So Many more Features!!!!

Specifications:

- CT / 5221/437
- Council / Playford
- Built / TBA
- Land / 4.1ha (approx.)
- Frontage / 162.77 metre (approx.)
- Estimated rental assessment / TBA

This home delivers the best of both worlds-peaceful country living with the convenience of being close to schools, shops, and urban amenities. Enjoy the tranquility of your surroundings while being just 12 minutes from Munno Para Shopping City, 6 minutes from the charming township of One Tree Hill, and within easy reach of both Gawler and Elizabeth.