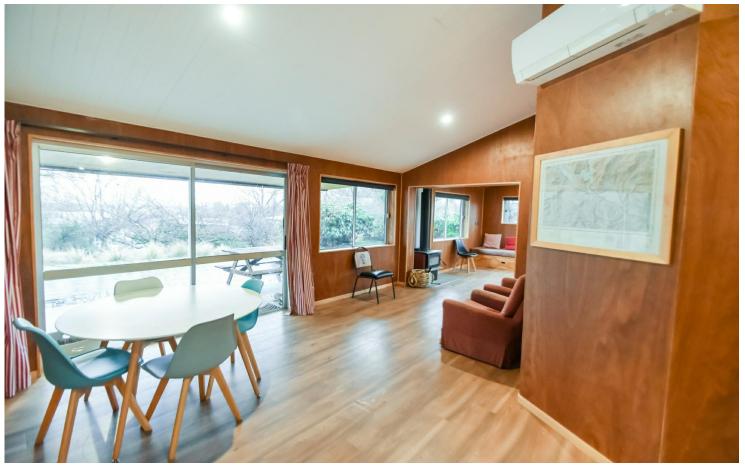

Step inside and be greeted by a modern interior. The open-plan living area provides ample space for relaxation and entertainment, with a fireplace and heat pump ensuring warmth and comfort all year round. The three bedrooms, including one with built-in bunks, offer plenty of space for family and friends to enjoy a peaceful night's sleep. Complete with a modern kitchen & bathroom, there is nothing more to be done to this quintessential bach.

027 902 5529

jess@mcre.co.nz

**View** 

The outlook from this bach is truly breathtaking. Overlooking the Ahuriri river, you'll be treated to stunning views that will leave you in awe. The north-facing aspect ensures an abundance of natural light and warmth, making the covered deck the perfect spot to enjoy your morning coffee or soak up the sun while taking in the picturesque surroundings.