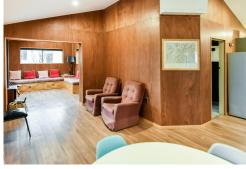

Step inside and be greeted by a modern interior. The open-plan living area provides ample space for relaxation and entertainment, with a fireplace and heat pump ensuring warmth and comfort all year round. The three bedrooms, including one with built-in bunks, offer plenty of space for family and friends to enjoy a peaceful night's sleep. Complete with a modern kitchen & bathroom, there is nothing more to be done to this quintessential bach.