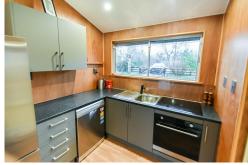

Step inside and be greeted by a modern interior. The open-plan living area provides ample space for relaxation and entertainment, with a fireplace and heat pump ensuring warmth and comfort all year round. The three bedrooms, including one with built-in bunks, offer plenty of space for family and friends to enjoy a peaceful night's sleep. Complete with a modern kitchen & bathroom, there is nothing more to be done to this quintessential bach.