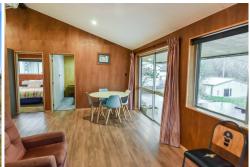

Step inside and be greeted by a modern interior. The open-plan living area provides ample space for relaxation and entertainment, with a fireplace and heat pump ensuring warmth and comfort all year round. The three bedrooms, including one with built-in bunks, offer plenty of space for family and friends to enjoy a peaceful night's sleep. Complete with a modern kitchen & bathroom, there is nothing more to be done to this quintessential bach.