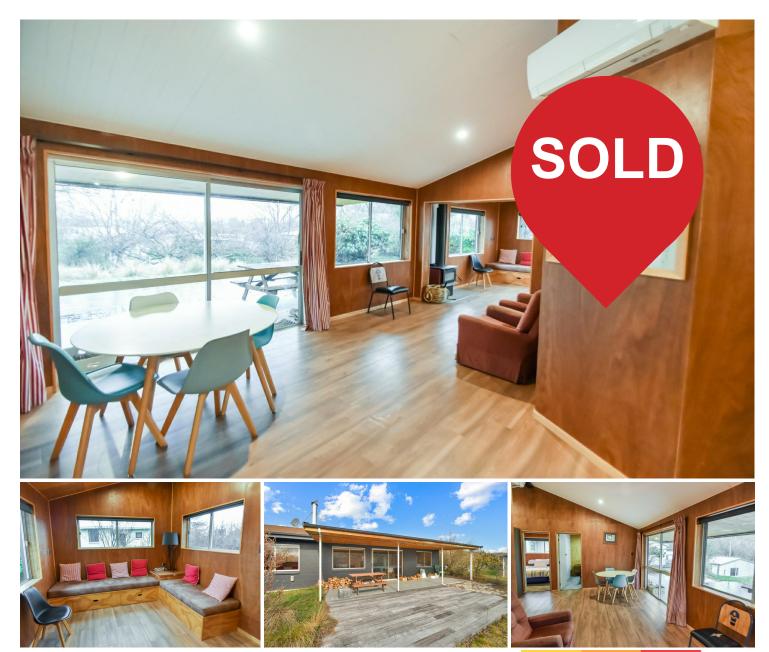

## Omarama, 19 Omarama Avenue **Bach Perfection!**

Introducing the perfect getaway in the picturesque town of Omarama. This charming bach offers a delightful blend of convenience, location with views that will make you fall in love at first sight.

Step inside and be greeted by a modern interior. The open-plan living area provides ample space for relaxation and entertainment, with a fireplace and heat pump ensuring warmth and comfort all year round. The three bedrooms, including one with built-in bunks, offer plenty of space for family and friends to enjoy a peaceful night's sleep. Complete with a modern kitchen & bathroom, there is nothing more to be done to this quintessential bach.

One of the standout features of this property is its prime location. Situated within walking distance to cafes and shops, you'll have everything you need right at your doorstep. Whether you're craving a delicious coffee or in need of some retail therapy, the convenience of having amenities nearby is a true luxury.

## Contact

Libby Cassie 027 343 6624 libby@mcre.co.nz

**Jess Mackay** 027 902 5529 jess@mcre.co.nz

LJ Hooker Twizel

The outlook from this bach is truly breathtaking. Overlooking the Ahuriri river, you'll be treated to stunning views that will leave you in awe. The north-facing aspect ensures an abundance of natural light and warmth, making the covered deck the perfect spot to enjoy your morning coffee or soak up the sun while taking in the picturesque surroundings.