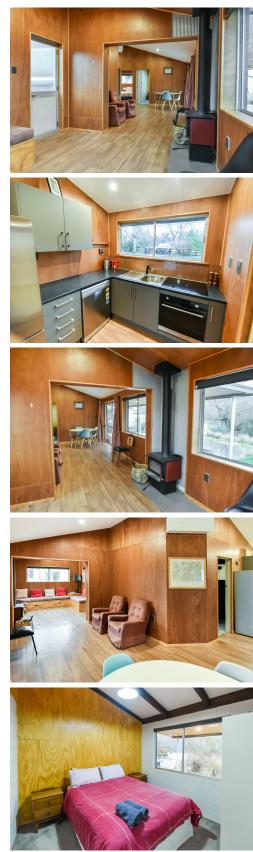

Step inside and be greeted by a modern interior. The open-plan living area provides ample space for relaxation and entertainment, with a fireplace and heat pump ensuring warmth and comfort all year round. The three bedrooms, including one with built-in bunks, offer plenty of space for family and friends to enjoy a peaceful night's sleep. Complete with a modern kitchen & bathroom, there is nothing more to be done to this quintessential bach.

## Contact

Libby Cassie 027 343 6624 libby@mcre.co.nz

**Jess Mackay** 027 902 5529 jess@mcre.co.nz

LJ Hooker Twizel

The outlook from this bach is truly breathtaking. Overlooking the Ahuriri river, you'll be treated to stunning views that will leave you in awe. The north-facing aspect ensures an abundance of natural light and warmth, making the covered deck the perfect spot to enjoy your morning coffee or soak up the sun while taking in the picturesque surroundings.